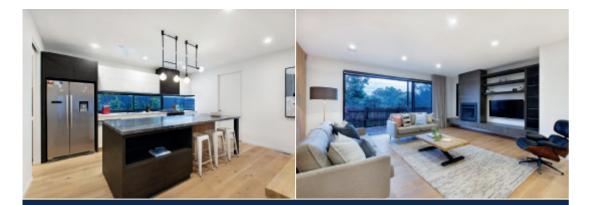

## The Finest Design and Park Views

A vision for excellence has created a magnificent home, with park views and a sense of calm. Austin Design Associates has infused every room with quality, and the 4-bedroom and study spaciousness excels. Generous living areas are light and airy, with custom joinery, gas fireplace, and oak flooring. Magnificent honed marble kitchen and butler's pantry excels, with a 90cm range, task lighting, wine fridge, and large island bench. Fine design matches aesthetics with relaxed living, reflected in the stylish ground-floor main bedroom suite. Easy-care outdoor living, and located near the beach and Beaumaris Secondary College.