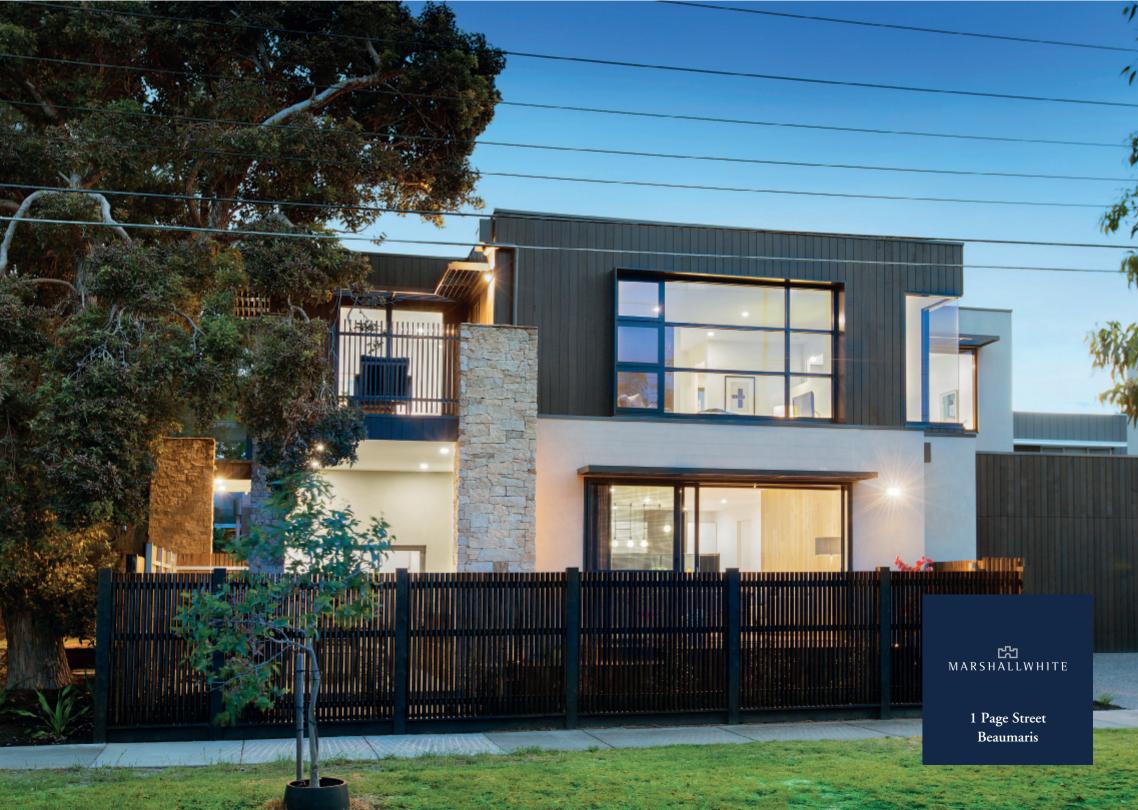

## The Finest Design and Park Views

A vision for excellence has created a magnificent home, with park views and a sense of calm. Austin Design Associates has infused every room with quality, and the 4-bedroom and study spaciousness excels. Generous living areas are light and airy, with custom joinery, gas fireplace, and oak flooring. Magnificent honed marble kitchen and butler's pantry excels, with a 90cm range, task lighting, wine fridge, and large island bench. Fine design matches aesthetics with relaxed living, reflected in the stylish ground-floor main bedroom suite. Easy-care outdoor living, and located near the beach and Beaumaris Secondary College.