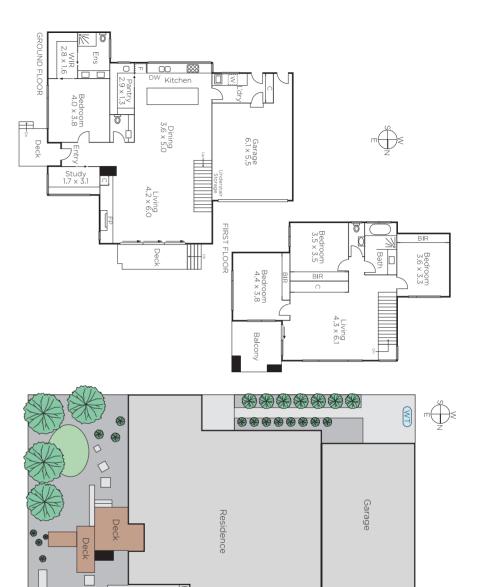

## The Finest Design and Park Views

A vision for excellence has created a magnificent home, with park views and a sense of calm. Austin Design Associates has infused every room with quality, and the 4-bedroom and study spaciousness excels. Generous living areas are light and airy, with custom joinery, gas fireplace, and oak flooring. Magnificent honed marble kitchen and butler's pantry excels, with a 90cm range, task lighting, wine fridge, and large island bench. Fine design matches aesthetics with relaxed living, reflected in the stylish ground-floor main bedroom suite. Easy-care outdoor living, and located near the beach and Beaumaris Secondary College.