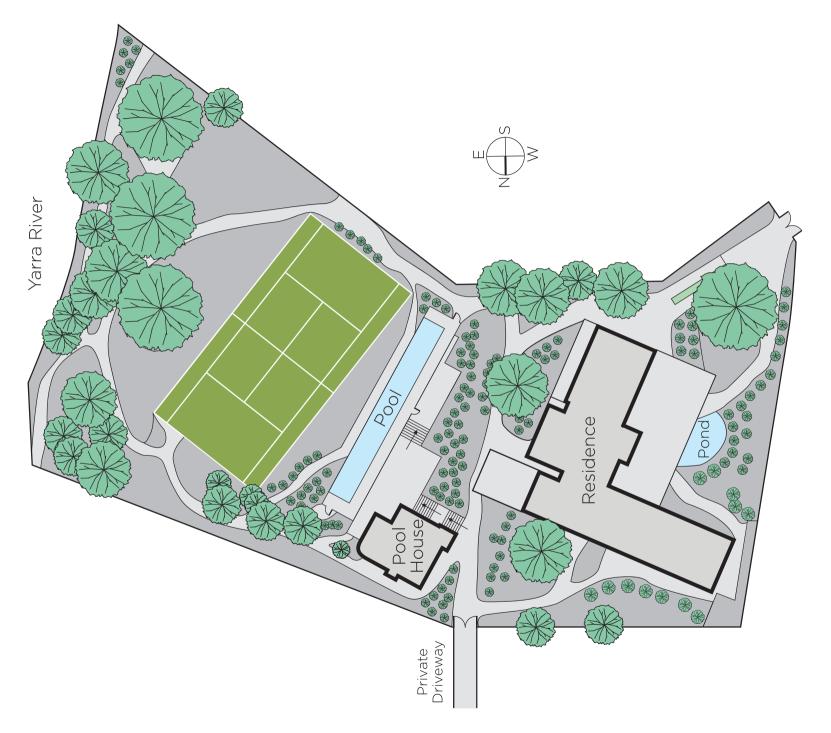

Kathy Malcolm 0416 279 966 kathy.malcolm@marshallwhite.com.au

Antony Woodley 0421 286 741 antony.woodley@marshallwhite.com.au

801 Glenferrie Road, Hawthorn 3122

A timeless masterpiece of contemporary architecture, this spectacular riverfront residence set within award winning gardens with pool and tennis court enjoys breathtaking Yarra River views. The result of an inspired collaboration between architect Lindsay Davis and landscaped designer Robert Boyle, it provides an unforgettable private urban sanctuary. Behind the imposing stone façade, the impressively proportioned sitting and formal dining rooms and home theatre command panoramic river views. On its own level, an opulent main bedroom suite with gym, study, dressing room and luxurious en-suite also enjoys wonderful views. A children's wing comprises three large double bedrooms with ensuites and built in robes. Flowing down to the Yarra River, the magnificent gardens encompass a 25m heated lap pool, mod-grass tennis court and 2storey pool/guest house. Comprehensively appointed with a lift, 2 laundries, 3000 bottle wine cellar & 3-car garage. Land size: 4440sqm approx.