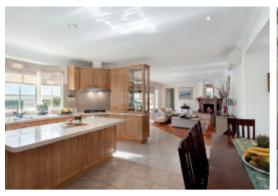

## Impressive Scale and Elegance

Timeless elegance, exceptional proportions & a stunning 1,173sqm approx. northoriented garden define the instant family appeal of this impressive single level residence ideally located in the Balwyn High zone near shops, cafes & parks. Elegant formal rooms are complemented by a study/5th bedroom, main bedroom with stylish en-suite & built in robe, three additional bedrooms (robes) & smart bathroom. The expansive family/meals area (open fire) & gourmet stone kitchen open to the glorious deep private garden & studio/gym. Impeccably appointed with alarm, ducted vacuum, powder-room, laundry & double garage.