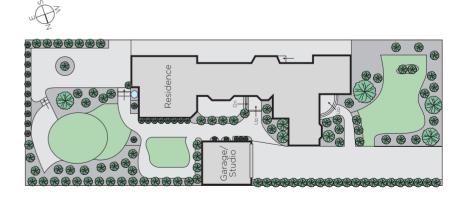

## Impressive Scale and Elegance

Timeless elegance, exceptional proportions & a stunning 1,173sqm approx. northoriented garden define the instant family appeal of this impressive single level residence ideally located in the Balwyn High zone near shops, cafes & parks. Elegant formal rooms are complemented by a study/5th bedroom, main bedroom with stylish en-suite & built in robe, three additional bedrooms (robes) & smart bathroom. The expansive family/meals area (open fire) & gourmet stone kitchen open to the glorious deep private garden & studio/gym. Impeccably appointed with alarm, ducted vacuum, powder-room, laundry & double garage.