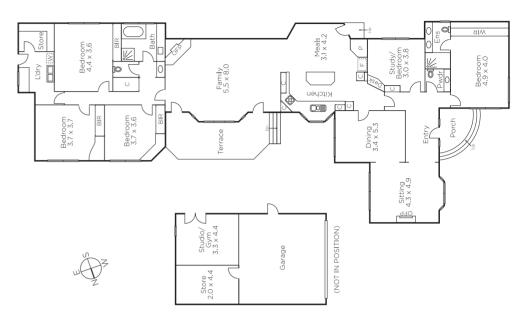

## Impressive Scale and Elegance

Timeless elegance, exceptional proportions & a stunning 1,173sqm approx. northoriented garden define the instant family appeal of this impressive single level residence ideally located in the Balwyn High zone near shops, cafes & parks. Elegant formal rooms are complemented by a study/5th bedroom, main bedroom with stylish en-suite & built in robe, three additional bedrooms (robes) & smart bathroom. The expansive family/meals area (open fire) & gourmet stone kitchen open to the glorious deep private garden & studio/gym. Impeccably appointed with alarm, ducted vacuum, powder-room, laundry & double garage.