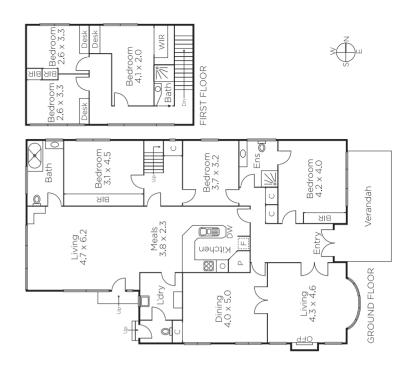

## Californian Bungalow with Scope to Enhance

'Le Sars' A remarkable family residence in a desirable Glen Iris Hill location moments to shopping, transport, schools & parks, this magnificent Californian Bungalow set on a premium 910sqm approx. garden allotment exudes a harmonious balance of classic charm, family functionality and scope to enhance STCA. Offering two light-filled levels comprising formal lounge & dining, six bedrooms, master with ensuite, central bathroom, well-appointed kitchen, informal dining/living & substantial backyard. Finishes include; heating, OFP, laundry/WC, 3rd bath, BIRs, SLUG, double carport & OSP.