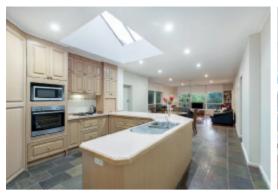

## Californian Bungalow with Scope to Enhance

'Le Sars' A remarkable family residence in a desirable Glen Iris Hill location moments to shopping, transport, schools & parks, this magnificent Californian Bungalow set on a premium 910sqm approx. garden allotment exudes a harmonious balance of classic charm, family functionality and scope to enhance STCA. Offering two light-filled levels comprising formal lounge & dining, six bedrooms, master with ensuite, central bathroom, well-appointed kitchen, informal dining/living & substantial backyard. Finishes include; heating, OFP, laundry/WC, 3rd bath, BIRs, SLUG, double carport & OSP.