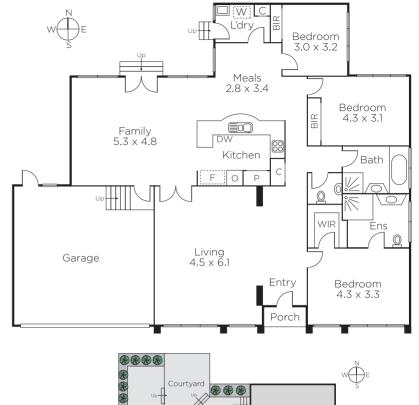

## Sublime Elegance, Superb Location

Defined by classic elegance & generous proportions, this refined single level residence's timeless appeal is further enhanced by its superb location in the Balwyn High zone near Whitehorse Rd trams, Balwyn Village & parks. The wide entrance hall featuring timber floors introduces a gracious living room, gourmet kitchen & spacious family/meals area opening out to private nth courtyard. Impressive in scale, the main bedrm (en-suite/WIR) is complemented by 2 additional bedrms (BIRs) & 2nd stylish bathrm. Includes alarm, video intercom, ducted vac, ducted heat, A/C unit in family room, laundry & double garage.