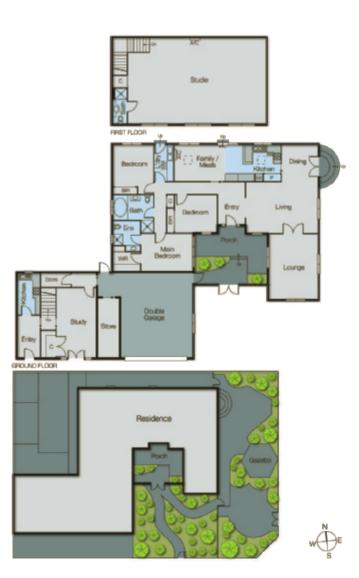

## 1 Forest Court Glen Waverley

Peacefully located opposite parkland, this unique home offers lifestyle allure and attractive investment options in a prime locale. Comfortable throughout, the immaculate 3 bedroom, 3 bathroom dimensions provide a lounge, living/dining domain, kitchen, family/meals area, outdoor gazebo and heating/AC. Adjoining this residence, is a self-contained studio featuring a kitchen, study, bathroom and double garage, and is currently rented for \$1,304pcm until the 14/02/19. Occupy the existing residence and collect rent from the studio, or lease both and secure an intelligent long term investment. Located in the Brentwood Secondary catchment, minutes to Pinewood shops, schools, Monash University, The Glen and transport.