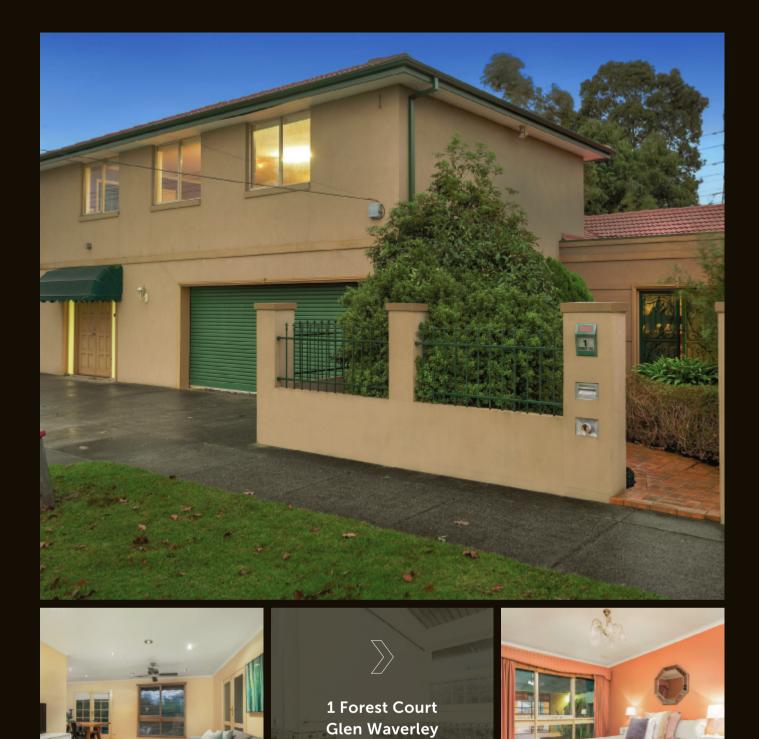

Family Living With Rewarding Investment Credentials Opposite Parklands

## 1 Forest Court Glen Waverley

Peacefully located opposite parkland, this unique home offers lifestyle allure and attractive investment options in a prime locale. Comfortable throughout, the immaculate 3 bedroom, 3 bathroom dimensions provide a lounge, living/dining domain, kitchen, family/meals area, outdoor gazebo and heating/AC. Adjoining this residence, is a self-contained studio featuring a kitchen, study, bathroom and double garage, and is currently rented for \$1,304pcm until the 14/02/19. Occupy the existing residence and collect rent from the studio, or lease both and secure an intelligent long term investment. Located in the Brentwood Secondary catchment, minutes to Pinewood shops, schools, Monash University, The Glen and transport.