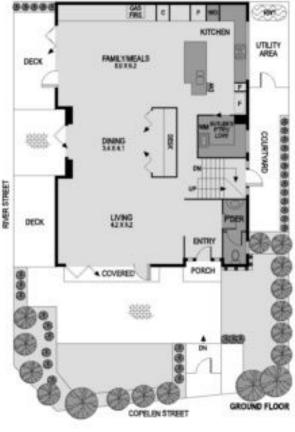

# Incomparable, without compromise

Elevated, elegant and enhanced by the architectural style of Rob Stent (Hayball), this stunning contemporary residence offers luxury without limits in a location offering a fabulous inner city life. Superb Spotted Gum floorboards and beautifully landscaped outdoor surroundings complement living and dining dimensions of ultimate sophistication, accompanied by an integrated study space. The kitchen's stone benches, Liebherr refrigeration, De Dietrich appliances and walk-in pantry cater to every need with ease and excellence while a temperature controlled basement wine room reflects a design that's completely free from compromise. A fully equipped theatre room creates a great retreat while on the upstairs level, four fabulous bedrooms and three travertine bathrooms include a main bedroom of sumptuous size with a sky-lit ensuite. Heating/ cooling, Hafele storage and double garage among an impressive inventory - emphasize the allure of this peerless address close to Chapel Street.

## Incomparable, without compromise

Elevated, elegant and enhanced by the architectural style of Rob Stent (Hayball), this stunning contemporary residence offers luxury without limits in a location offering a fabulous inner city life. Superb Spotted Gum floorboards and beautifully landscaped outdoor surroundings complement living and dining dimensions of ultimate sophistication, accompanied by an integrated study space. The kitchen's stone benches, Liebherr refrigeration, De Dietrich appliances and walk-in pantry cater to every need with ease and excellence while a temperature controlled basement wine room reflects a design that's completely free from compromise. A fully equipped theatre room creates a great retreat while on the upstairs level, four fabulous bedrooms and three travertine bathrooms include a main bedroom of sumptuous size with a sky-lit ensuite. Heating/ cooling, Hafele storage and double garage among an impressive inventory - emphasize the allure of this peerless address close to Chapel Street.