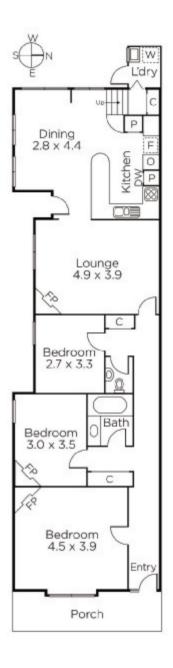

## Classic Tara Estate Edwardian c1910

This character-laden Edwardian semi-detached home in the coveted Tara Estate is highlighted by a blend of classic period attributes and modern living spaces. Features a Baltic pine hallway, 3 bedrooms, family bathroom and powder room, a generous full-width living room, adjoining dining room and open-plan wellequipped kitchen with superb timber bench-top and full-height windows overlooking a brick paved alfresco area and a leafy private garden. Also includes a separate laundry and external WC, ducted heating, OFPs, R/C air-conditioning (living room and main bedroom), garden shed and OSP for 2 vehicles.