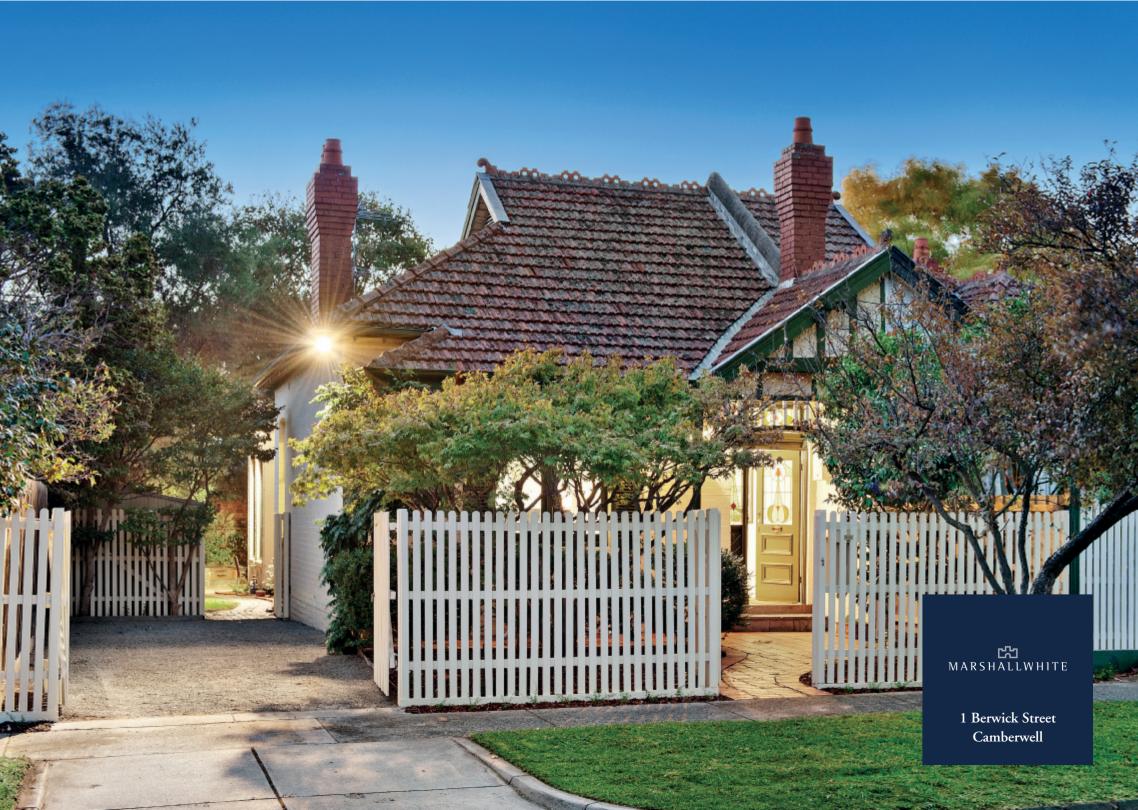

## Classic Tara Estate Edwardian c1910

This character-laden Edwardian semi-detached home in the coveted Tara Estate is highlighted by a blend of classic period attributes and modern living spaces. Features a Baltic pine hallway, 3 bedrooms, family bathroom and powder room, a generous full-width living room, adjoining dining room and open-plan wellequipped kitchen with superb timber bench-top and full-height windows overlooking a brick paved alfresco area and a leafy private garden. Also includes a separate laundry and external WC, ducted heating, OFPs, R/C air-conditioning (living room and main bedroom), garden shed and OSP for 2 vehicles.