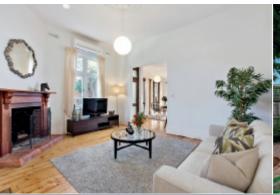

## Classic Tara Estate Edwardian c1910

This character-laden Edwardian semi-detached home in the coveted Tara Estate is highlighted by a blend of classic period attributes and modern living spaces. Features a Baltic pine hallway, 3 bedrooms, family bathroom and powder room, a generous full-width living room, adjoining dining room and open-plan wellequipped kitchen with superb timber bench-top and full-height windows overlooking a brick paved alfresco area and a leafy private garden. Also includes a separate laundry and external WC, ducted heating, OFPs, R/C air-conditioning (living room and main bedroom), garden shed and OSP for 2 vehicles.