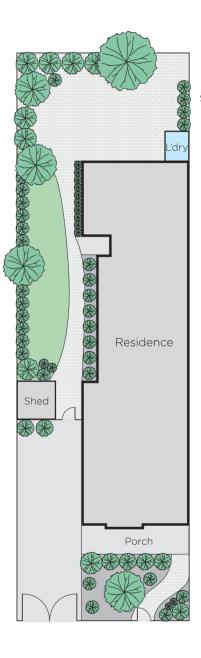

## Classic Tara Estate Edwardian c1910

This character-laden Edwardian semi-detached home in the coveted Tara Estate is highlighted by a blend of classic period attributes and modern living spaces. Features a Baltic pine hallway, 3 bedrooms, family bathroom and powder room, a generous full-width living room, adjoining dining room and open-plan wellequipped kitchen with superb timber bench-top and full-height windows overlooking a brick paved alfresco area and a leafy private garden. Also includes a separate laundry and external WC, ducted heating, OFPs, R/C air-conditioning (living room and main bedroom), garden shed and OSP for 2 vehicles.