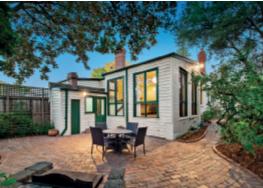

## Classic Tara Estate Edwardian c1910

This character-laden Edwardian semi-detached home in the coveted Tara Estate is highlighted by a blend of classic period attributes and modern living spaces. Features a Baltic pine hallway, 3 bedrooms, family bathroom and powder room, a generous full-width living room, adjoining dining room and open-plan wellequipped kitchen with superb timber bench-top and full-height windows overlooking a brick paved alfresco area and a leafy private garden. Also includes a separate laundry and external WC, ducted heating, OFPs, R/C air-conditioning (living room and main bedroom), garden shed and OSP for 2 vehicles.