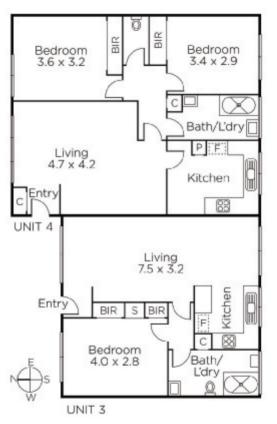

## A Rare Investment Opportunity in Kew

A once-in-a-lifetime opportunity for investors, renovators or Superannuation Funds to acquire this development of nine apartments, comprising 5x2-bedroom & 4x1-bedroom apartments to be sold as one property. All strata titled and currently 100% let with a return of \$138,000 P.A. (approx.). All apartments are in a neat, liveable condition giving scope for future updating and then re-selling individually if desired; underpinning their capital gains & investment potential, further enhanced by a popular Kew lifestyle location. Includes designated undercover car parks & upstairs northern balcony views.