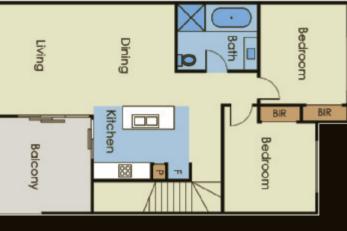

Bold Beachside Design ... Pre-Purchase Now

Fronting Booker St on a "private court", the latest release from boutique builders, MK Building Group offers bold brand-new value in a high-amenity beachside position - a jog to the bay & minutes to Southland between stations & latte locations. Offering a range of 3 & 4 bedroom, 2-plus bathroom accommodation sized from 156sqm to 176sqm, each home will feature a Smeg kitchen, luxe bathrooms (with at least 1 ensuite), Quantum Quartz benchtops, mirror splashbacks & (all except 1) private double garages. Due for completion mid 2018, it's time to get ahead of the beachside market & secure your bold design now!

Choice of 5 beachside home to pre-purchase now, completion mid 2018, sized 156sqm to 176sqm), Smeg kitchen, ensuites, garages

www.1-5-1318-1320.nepeanhwycheltenham.com

| Contact | Wesley Belt 0418 310 753 |
|---------|--------------------------|
|         | wbelt@buxton.com.au      |