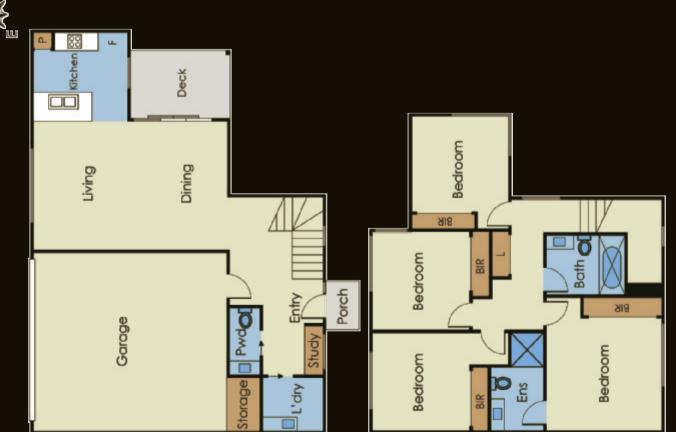

Bold Beachside Design ... Pre-Purchase Now

Fronting Booker St on a "private court", the latest release from boutique builders, MK Building Group offers bold brand-new value in a high-amenity beachside position - a jog to the bay & minutes to Southland between stations & latte locations. Offering a range of 3 & 4 bedroom, 2-plus bathroom accommodation sized from 156sqm to 176sqm, each home will feature a Smeg kitchen, luxe bathrooms (with at least 1 ensuite), Quantum Quartz benchtops, mirror splashbacks & (all except 1) private double garages. Due for completion mid 2018, it's time to get ahead of the beachside market & secure your bold design now!

Choice of 5 beachside home to pre-purchase now, completion mid 2018, sized 156sqm to 176sqm), Smeg kitchen, ensuites, garages

www.1-5-1318-1320.nepeanhwycheltenham.com

| Contact | Wesley Belt 0418 310 753 |
|---------|--------------------------|
|         | wbelt@buxton.com.au      |