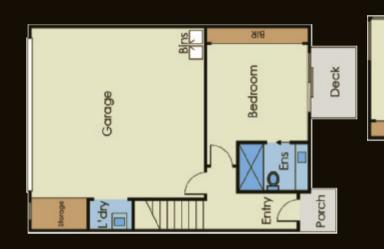

Bold Beachside Design ... Pre-Purchase Now

Fronting Booker St on a "private court", the latest release from boutique builders, MK Building Group offers bold brand-new value in a high-amenity beachside position - a jog to the bay & minutes to Southland between stations & latte locations. Offering a range of 3 & 4 bedroom, 2-plus bathroom accommodation sized from 156sqm to 176sqm, each home will feature a Smeg kitchen, luxe bathrooms (with at least 1 ensuite), Quantum Quartz benchtops, mirror splashbacks & (all except 1) private double garages. Due for completion mid 2018, it's time to get ahead of the beachside market & secure your bold design now!

Choice of 5 beachside home to pre-purchase now, completion mid 2018, sized 156sqm to 176sqm), Smeg kitchen, ensuites, garages

www.1-5-1318-1320.nepeanhwycheltenham.com

| Contact | Wesley Belt 0418 310 753 |
|---------|--------------------------|
|         | wbelt@buxton.com.au      |