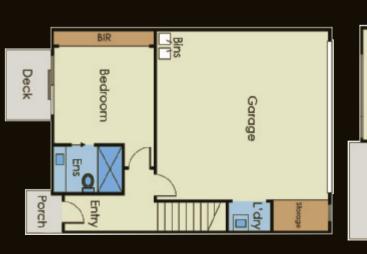

Bold Beachside Design ... Pre-Purchase Now

Fronting Booker St on a "private court", the latest release from boutique builders, MK Building Group offers bold brand-new value in a high-amenity beachside position - a jog to the bay & minutes to Southland between stations & latte locations. Offering a range of 3 & 4 bedroom, 2-plus bathroom accommodation sized from 156sqm to 176sqm, each home will feature a Smeg kitchen, luxe bathrooms (with at least 1 ensuite), Quantum Quartz benchtops, mirror splashbacks & (all except 1) private double garages. Due for completion mid 2018, it's time to get ahead of the beachside market & secure your bold design now!

3/4 ⊨ 2+ 🗀 2 🤝

Zac Damiani 0411 898 185 zdamiani@buxton.com.au

Mentone 9583 9811 Office

U1\_1318-1320 Nepean Highway, Cheltenham U3\_1318-1320 Nepean Highway, Cheltenham