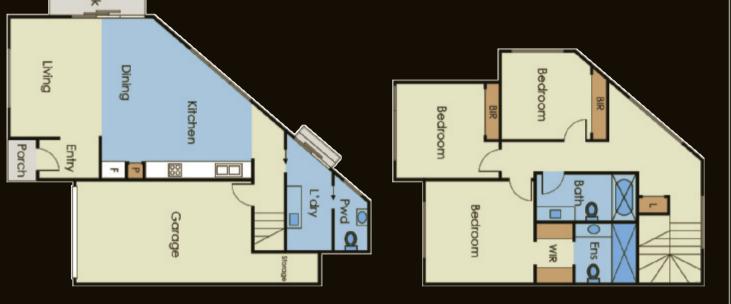

Bold Beachside Design ... Pre-Purchase Now

Fronting Booker St on a "private court", the latest release from boutique builders, MK Building Group offers bold brand-new value in a high-amenity beachside position - a jog to the bay & minutes to Southland between stations & latte locations. Offering a range of 3 & 4 bedroom, 2-plus bathroom accommodation sized from 156sqm to 176sqm, each home will feature a Smeg kitchen, luxe bathrooms (with at least 1 ensuite), Quantum Quartz benchtops, mirror splashbacks & (all except 1) private double garages. Due for completion mid 2018, it's time to get ahead of the beachside market & secure your bold design now!

Choice of 5 beachside home to pre-purchase now, completion mid 2018, sized 156sqm to 176sqm), Smeg kitchen, ensuites, garages

www.1-5-1318-1320.nepeanhwycheltenham.com

| Contact | Wesley Belt 0418 310 753 |
|---------|--------------------------|
|         | wbelt@buxton.com.au      |