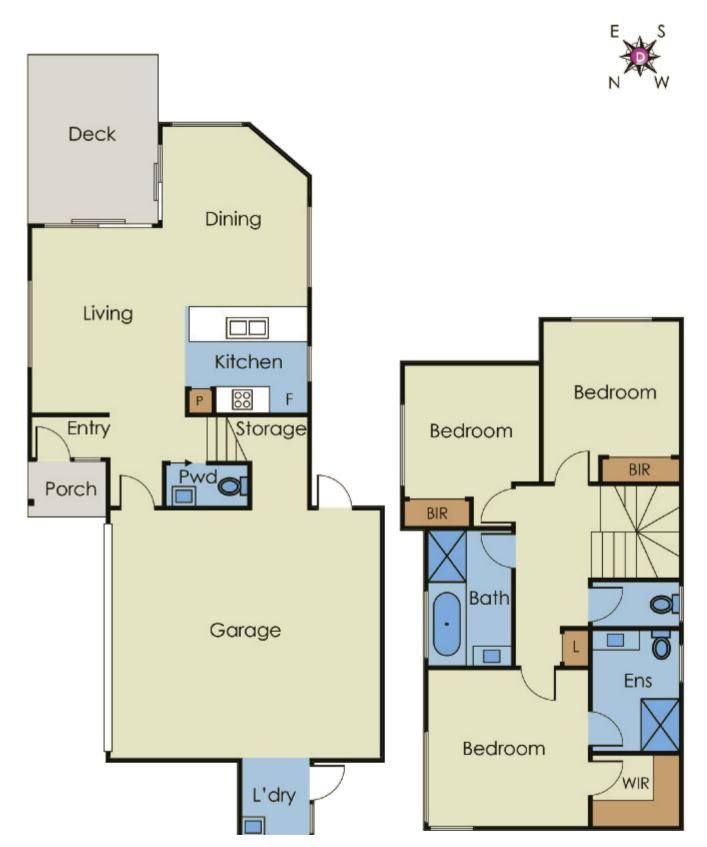

Bold Beachside Design ... Pre-Purchase Now

Fronting Booker St on a "private court", the latest release from boutique builders, MK Building Group offers bold brand-new value in a high-amenity beachside position - a jog to the bay & minutes to Southland between stations & latte locations. Offering a range of 3 & 4 bedroom, 2-plus bathroom accommodation sized from 156sqm to 176sqm, each home will feature a Smeg kitchen, luxe bathrooms (with at least 1 ensuite), Quantum Quartz benchtops, mirror splashbacks & (all except 1) private double garages. Due for completion mid 2018, it's time to get ahead of the beachside market & secure your bold design now!

Choice of 5 beachside home to pre-purchase now, completion mid 2018, sized 156sqm to 176sqm), Smeg kitchen, ensuites, garages

www.1-5-1318-1320.nepeanhwycheltenham.com

| Contact | Wesley Belt 0418 310 753 |
|---------|--------------------------|
|         | wbelt@buxton.com.au      |