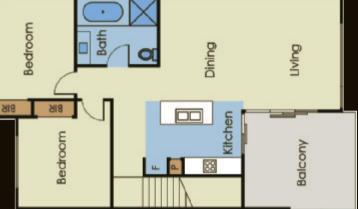

Bold Beachside Design ... Pre-Purchase Now

Fronting Booker St on a "private court", the latest release from boutique builders, MK Building Group offers bold brand-new value in a high-amenity beachside position - a jog to the bay & minutes to Southland between stations & latte locations. Offering a range of 3 & 4 bedroom, 2-plus bathroom accommodation sized from 156sqm to 176sqm, each home will feature a Smeg kitchen, luxe bathrooms (with at least 1 ensuite), Quantum Quartz benchtops, mirror splashbacks & (all except 1) private double garages. Due for completion mid 2018, it's time to get ahead of the beachside market & secure your bold design now!

Choice of 5 beachside home to pre-purchase now, completion mid 2018, sized 156sqm to 176sqm), Smeg kitchen, ensuites, garages

www.1-5-1318-1320.nepeanhwycheltenham.com

| Contact | Wesley Belt 0418 310 753 |
|---------|--------------------------|
|         | wbelt@buxton.com.au      |