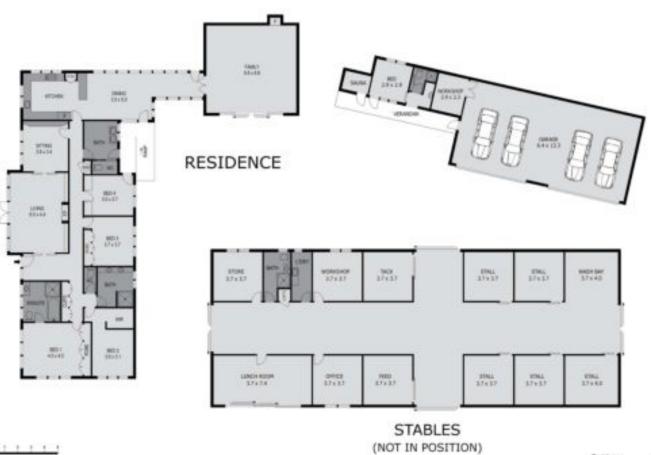

### 4 🗏 2 🗁 4 🚭 1 🕮 1 🦞

A jewel of the Macedon Ranges featuring an exquisite and imaginative all seasons botanical oasis originally designed by the renowned landscape architect Rick Eckersley. The totally secluded and understated residence sits at the end of a stunning canopied drive and is surrounded by the serene garden of sweeping lawns, mature exotic trees and mass plantings.

A state of the art 351 sqm stable complex, ample water, substantial infrastructure, rich red volcanic soil, productive olive grove and 4 watered paddocks with rolling rural vistas will satisfy the most discerning buyer. Highfields is a rare opportunity, which will deliver a superior quality of living only 50 minutes from Melbourne.

Residence 248 er Sand Stable 151 er Gerage 55 er Statenal Building 23 er N