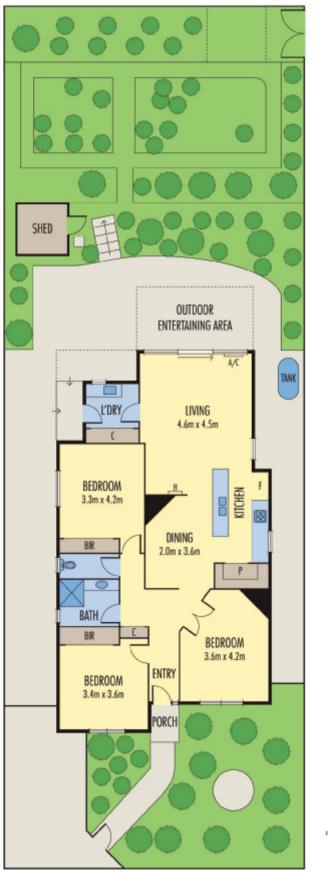

## **Bayside Dreaming**

Updated Californian bungalow in desirable bayside position, only a short stroll to the Eastern Beach, the Botanical Gardens and the CBD. Cleverly designed to maximise space, it features three large bedrooms, large kitchen and dining areas, family room, central bathroom and separate laundry. Sliding glass doors at the rear open to a sunny, north facing courtyard with views of the terraced garden. The home also features landscaped grounds with mature trees, generous BIRs, ducted heating, offstreet parking and rear access through a laneway. An opportunity to purchase in Geelong's premier bayside location.