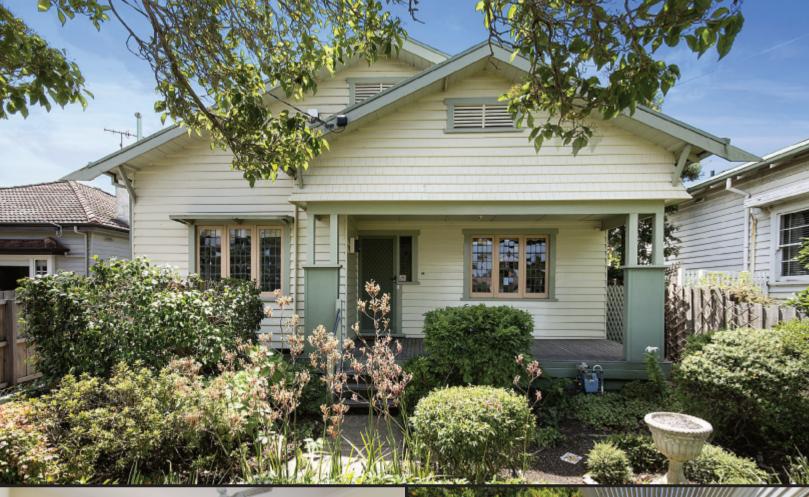

## **Bayside Dreaming**

Updated Californian bungalow in desirable bayside position, only a short stroll to the Eastern Beach, the Botanical Gardens and the CBD. Cleverly designed to maximise space, it features three large bedrooms, large kitchen and dining areas, family room, central bathroom and separate laundry. Sliding glass doors at the rear open to a sunny, north facing courtyard with views of the terraced garden. The home also features landscaped grounds with mature trees, generous BIRs, ducted heating, offstreet parking and rear access through a laneway. An opportunity to purchase in Geelong's premier bayside location.