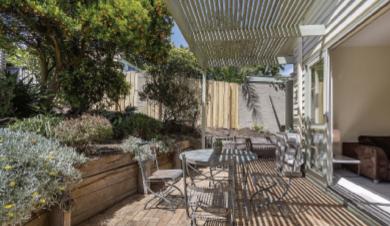

## **Bayside Dreaming**

Updated Californian bungalow in desirable bayside position, only a short stroll to the Eastern Beach, the Botanical Gardens and the CBD. Cleverly designed to maximise space, it features three large bedrooms, large kitchen and dining areas, family room, central bathroom and separate laundry. Sliding glass doors at the rear open to a sunny, north facing courtyard with views of the terraced garden. The home also features landscaped grounds with mature trees, generous BIRs, ducted heating, offstreet parking and rear access through a laneway. An opportunity to purchase in Geelong's premier bayside location.