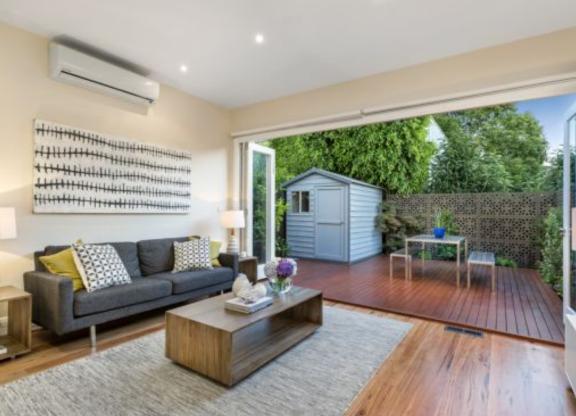

## Edwardian elegance with fresh appeal

Stylishly presented and brimming with character, this delightful Edwardian delivers a beautifully balanced sense of space and light. Perfectly located in a quiet tree lined street, the home has been thoughtfully renovated to incorporate traditional elegance with modern design. With its decorative stained glass windows and cottage garden, its immediate charm is complemented by a warm colour palette and newly polished floorboards throughout. Generously proportioned bedrooms are awash with natural light and feature excellent storage options, crisp white shutters and clean lines. A bright and spacious entertainer's kitchen with European appliances flows to the living/dining area with its split system for year round comfort. Outside, your private deck enjoys a day spa feel with its ornate screens and surrounding greenery. Additional features include a European laundry, freestanding claw bath, ducted heating, side access and garden shed! Moments from public transport and Prahran amenities.