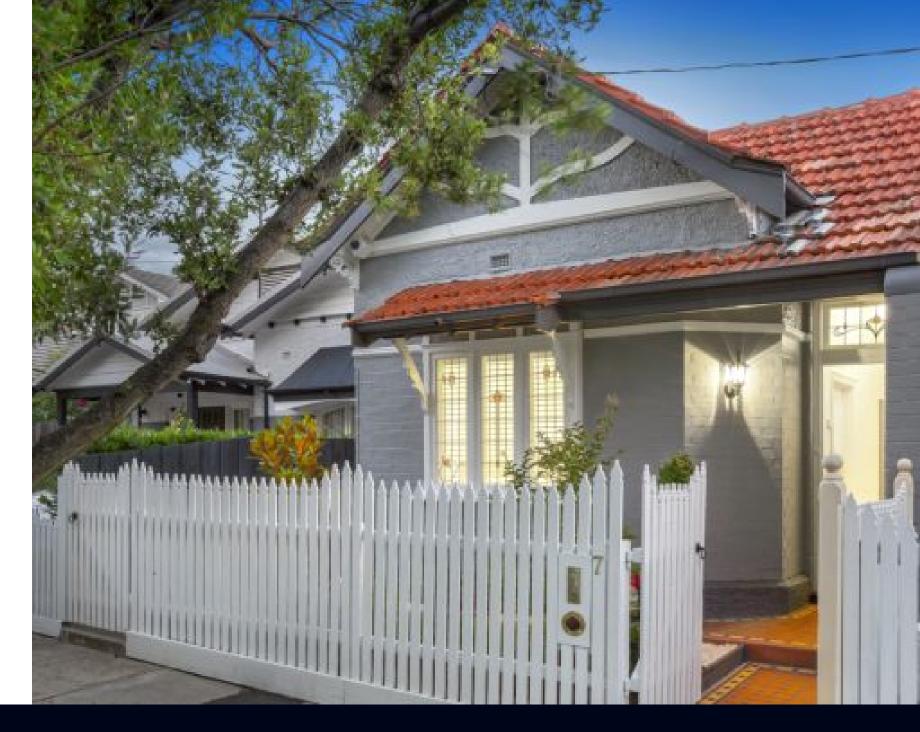

## Edwardian elegance with fresh appeal

Stylishly presented and brimming with character, this delightful Edwardian delivers a beautifully balanced sense of space and light. Perfectly located in a quiet tree lined street, the home has been thoughtfully renovated to incorporate traditional elegance with modern design. With its decorative stained glass windows and cottage garden, its immediate charm is complemented by a warm colour palette and newly polished floorboards throughout. Generously proportioned bedrooms are awash with natural light and feature excellent storage options, crisp white shutters and clean lines. A bright and spacious entertainer's kitchen with European appliances flows to the living/dining area with its split system for year round comfort. Outside, your private deck enjoys a day spa feel with its ornate screens and surrounding greenery. Additional features include a European laundry, freestanding claw bath, ducted heating, side access and garden shed! Moments from public transport and Prahran amenities.