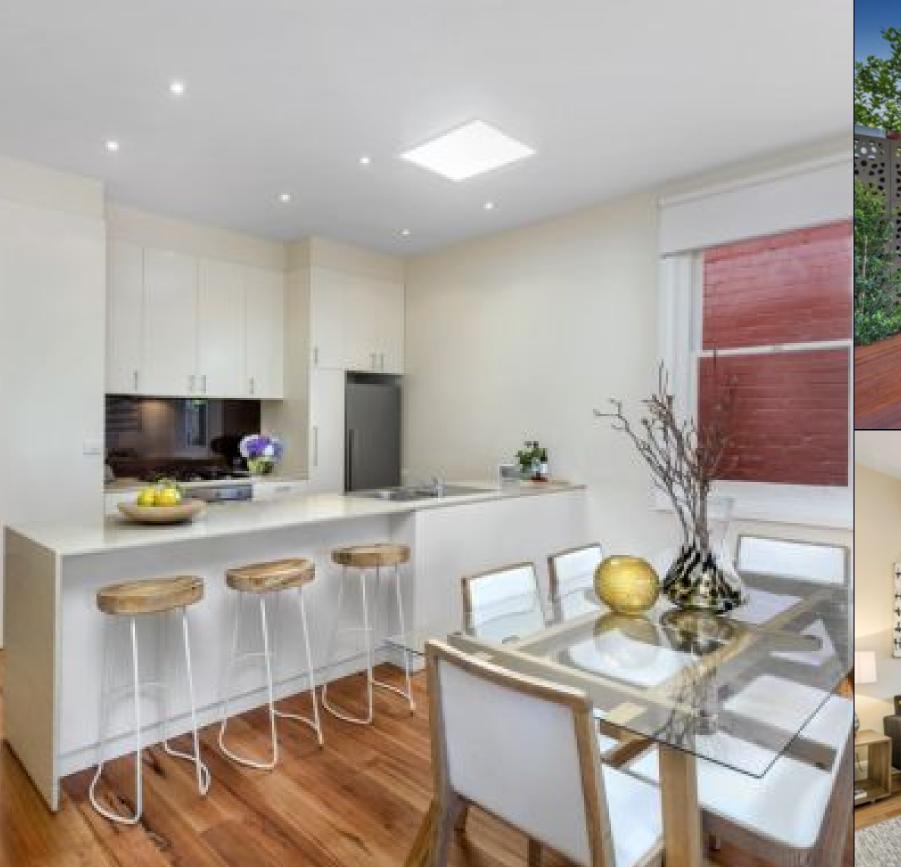

## Edwardian elegance with fresh appeal

Stylishly presented and brimming with character, this delightful Edwardian delivers a beautifully balanced sense of space and light. Perfectly located in a quiet tree lined street, the home has been thoughtfully renovated to incorporate traditional elegance with modern design. With its decorative stained glass windows and cottage garden, its immediate charm is complemented by a warm colour palette and newly polished floorboards throughout. Generously proportioned bedrooms are awash with natural light and feature excellent storage options, crisp white shutters and clean lines. A bright and spacious entertainer's kitchen with European appliances flows to the living/dining area with its split system for year round comfort. Outside, your private deck enjoys a day spa feel with its ornate screens and surrounding greenery. Additional features include a European laundry, freestanding claw bath, ducted heating, side access and garden shed! Moments from public transport and Prahran amenities.