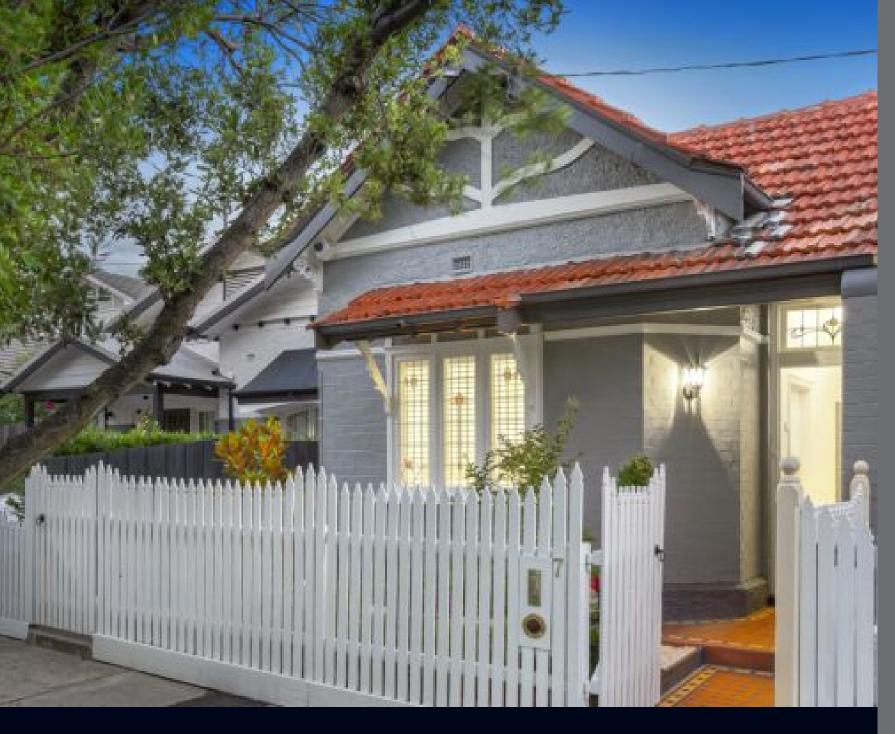

## Edwardian elegance with fresh appeal

Stylishly presented and brimming with character, this delightful Edwardian delivers a beautifully balanced sense of space and light. Perfectly located in a quiet tree lined street, the home has been thoughtfully renovated to incorporate traditional elegance with modern design. With its decorative stained glass windows and cottage garden, its immediate charm is complemented by a warm colour palette and newly polished floorboards throughout. Generously proportioned bedrooms are awash with natural light and feature excellent storage options, crisp white shutters and clean lines. A bright and spacious entertainer's kitchen with European appliances flows to the living/dining area with its split system for year round comfort. Outside, your private deck enjoys a day spa feel with its ornate screens and surrounding greenery. Additional features include a European laundry, freestanding claw bath, ducted heating, side access and garden shed! Moments from public transport and Prahran amenities.