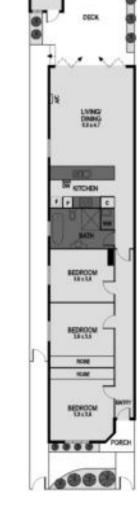

houghtfully renovated to incorporate traditional elegance with modern design. With its decorative stained glass windows and cottage garden, its immediate charm is complemented by a warm colour palette and newly polished floorboards throughout. Generously proportioned bedrooms are awash with natural light and feature excellent storage options, crisp white shutters and clean lines. A bright and spacious entertainer's kitchen with European appliances flows to the living/dining area with its split system for year round comfort. Outside, your private deck enjoys a day spa feel with its ornate screens and surrounding greenery. Additional features include a European laundry, freestanding claw bath, ducted heating, side access and garden shed! Moments from public transport and Prahran amenities.





Disclaimer The measurements provided of the land and/or property may not be 100% accurate. In order to satisfy yourself of the exact dimensions of the property/land/or of each room, we advise you to conduct your own measurements and/or engage the services of a licensed surveyor. Responsibility for any omissions or errors contained herein is expressly denied. Jellis Craig Bennison Mackinnon Pty Ltd ABN 75 472 507 614, Licensed Estate Agents, Auctioneers and Property Managers.



INSPECT As advertised or by appointment

CONTACT Elliot Gill 0411 863 603 Mark Robertson 0416 042 204 Will Trenchard 0412 568 309

OFFICE Armadale 9864 5000

WEB jelliscraig.com.au