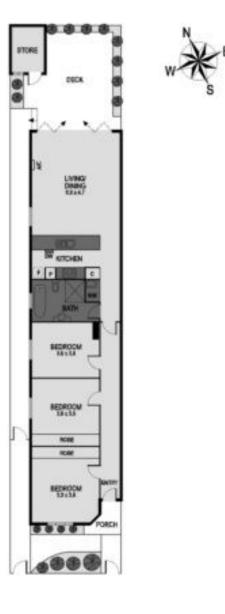

## Edwardian elegance with fresh appeal

Stylishly presented and brimming with character, this delightful Edwardian delivers a beautifully balanced sense of space and light. Perfectly located in a quiet tree lined street, the home has been thoughtfully renovated to incorporate traditional elegance with modern design. With its decorative stained glass windows and cottage garden, its immediate charm is complemented by a warm colour palette and newly polished floorboards throughout. Generously proportioned bedrooms are awash with natural light and feature excellent storage options, crisp white shutters and clean lines. A bright and spacious entertainer's kitchen with European appliances flows to the living/dining area with its split system for year round comfort. Outside, your private deck enjoys a day spa feel with its ornate screens and surrounding greenery. Additional features include a European laundry, freestanding claw bath, ducted heating, side access and garden shed! Moments from public transport and Prahran amenities.

Disclaimer The measurements provided of the land and/or property may not be 100% accurate. In order to satisfy yourself of the exact dimensions of the property/land/or of each room, we advise you to conduct your own measurements and/or engage the services of a licensed surveyor. Responsibility for any omissions or errors contained herein is expressly denied. Jellis Craig Bennison Mackinnon Pty Ltd ABN 75 472 507 614, Licensed Estate Agents, Auctioneers and Property Managers.