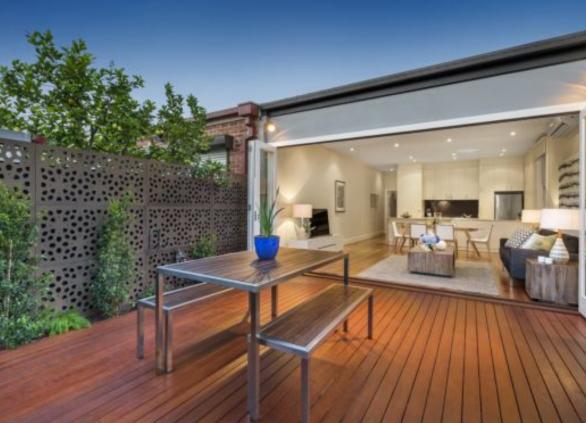

## Edwardian elegance with fresh appeal

Stylishly presented and brimming with character, this delightful Edwardian delivers a beautifully balanced sense of space and light. Perfectly located in a quiet tree lined street, the home has been thoughtfully renovated to incorporate traditional elegance with modern design. With its decorative stained glass windows and cottage garden, its immediate charm is complemented by a warm colour palette and newly polished floorboards throughout. Generously proportioned bedrooms are awash with natural light and feature excellent storage options, crisp white shutters and clean lines. A bright and spacious entertainer's kitchen with European appliances flows to the living/dining area with its split system for year round comfort. Outside, your private deck enjoys a day spa feel with its ornate screens and surrounding greenery. Additional features include a European laundry, freestanding claw bath, ducted heating, side access and garden shed! Moments from public transport and Prahran amenities.