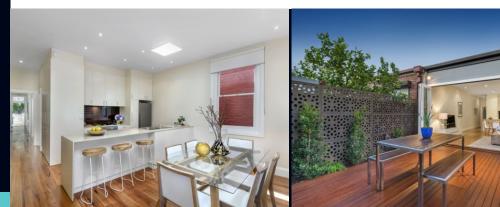

## Edwardian elegance with fresh appeal

Stylishly presented and brimming with character, this delightful Edwardian delivers a beautifully balanced sense of space and light. Perfectly located in a quiet tree lined street, the home has been thoughtfully renovated to incorporate traditional elegance with modern design. With its decorative stained glass windows and cottage garden, its immediate charm is complemented by a warm colour palette and newly polished floorboards throughout. Generously proportioned bedrooms are awash with natural light and feature excellent storage options, crisp white shutters and clean lines. A bright and spacious entertainer's kitchen with European appliances flows to the living/dining area with its split system for year round comfort. Outside, your private deck enjoys a day spa feel with its ornate screens and surrounding greenery. Additional features include a European laundry, freestanding claw bath, ducted heating, side access and garden shed! Moments from public transport and Prahran amenities.