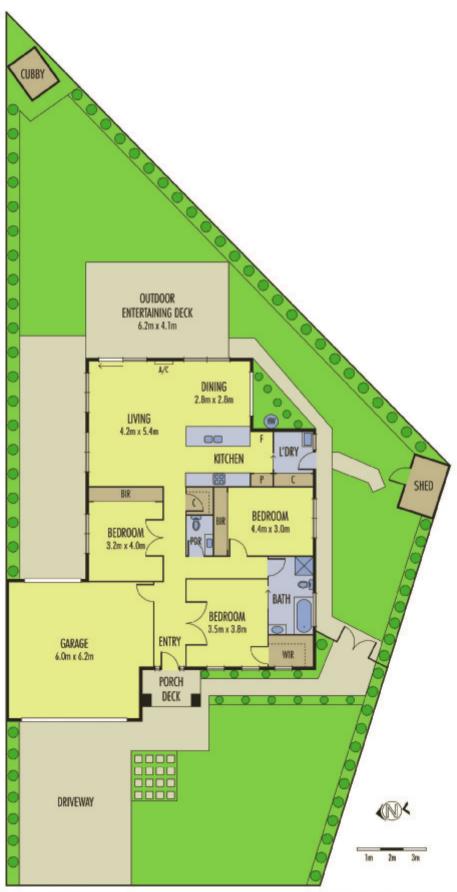

## Immaculate Home In A Quiet Court Location

This elegant and sophisticated home set in a quiet court location will be sure to impress with its clean contemporary tones and plenty of space for the whole family. On an allotment measuring 537m2 approx, this quality built home offers a generous open plan concept revealing family living, dining, and kitchen all opening to an outdoor entertainment area completed with pristine gardening and landscaping. The well designed area in the back yard offers a child and pet friendly environment while you sit back and relax in the serenity. The large master bedroom features a modern 2 way ensuite and walk in robe whilst the other 2 substantial bedrooms are completed with built in robes. This home also features a wide welcoming entrance, internal access to remote double garage, separate powder room, striking polished timber floorboards, central heating and split system. Extras Include: Drive through garage, side access with double gates, exposed aggregate concreting, garden shed and cubby house.

Disclaimer. Please note pleas are indicative only and not drawn to exact scale. All dimensions are approximate. Potential buyers should view the property in person.