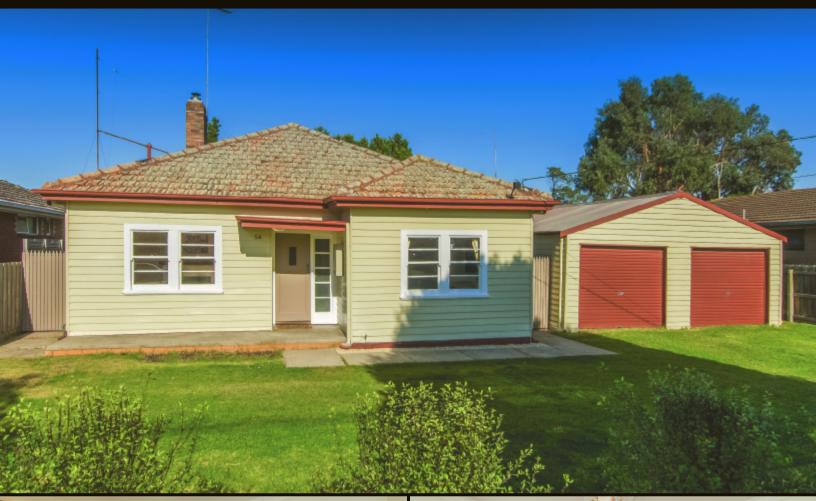

Fully Renovated Beauty 5 Minutes from CBD

Fully renovated from front door to back door, you will be pleasantly surprised by this charming 3 bedroom home which has a great blend of modern & period style features. Tasmanian Oak polished floorboards flow throughout the home along with 9 foot ceilings. Master bedroom includes a WIR & woollen carpets, the other 2 bedrooms include BIRs. The updated & renovated kitchen includes self-closing pot draws, dishwasher, gas cook top, electric oven, wood grain bench tops & stainless steel appliances along with a breakfast bar that overlooks the dining area. The main bathroom has been beautifully updated with stylish fixtures & fittings including separate bath & shower, double vanity & a European laundry. The home also includes Coonara fireplace, split system, double lock up garage, deck & separate workshop with toilet. This property sits on 780m2 allotment This property sits on 780m2 allotment and also has approved council planning & building permits. A must to inspect!