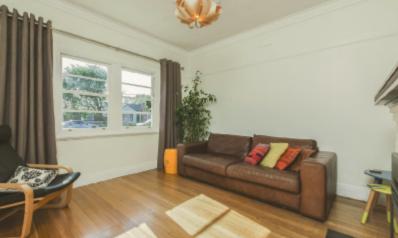

Fully Renovated Beauty 5 Minutes from CBD

Fully renovated from front door to back door, you will be pleasantly surprised by this charming 3 bedroom home which has a great blend of modern & period style features. Tasmanian Oak polished floorboards flow throughout the home along with 9 foot ceilings. Master bedroom includes a WIR & woollen carpets, the other 2 bedrooms include BIRs. The updated & renovated kitchen includes self-closing pot draws, dishwasher, gas cook top, electric oven, wood grain bench tops & stainless steel appliances along with a breakfast bar that overlooks the dining area. The main bathroom has been beautifully updated with stylish fixtures & fittings including separate bath & shower, double vanity & a European laundry. The home also includes Coonara fireplace, split system, double lock up garage, deck & separate workshop with toilet. This property sits on 780m2 allotment This property sits on 780m2 allotment and also has approved council planning & building permits. A must to inspect!