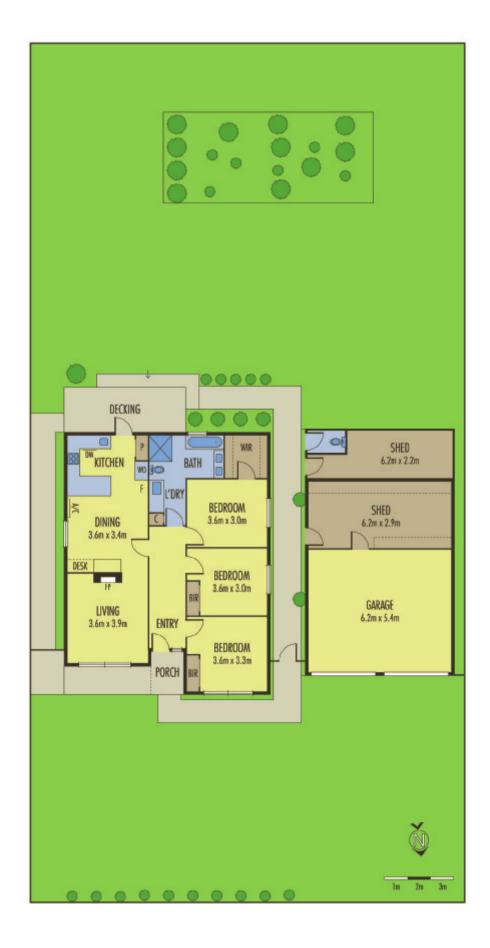

Fully Renovated Beauty 5 Minutes from CBD

Fully renovated from front door to back door, you will be pleasantly surprised by this charming 3 bedroom home which has a great blend of modern & period style features. Tasmanian Oak polished floorboards flow throughout the home along with 9 foot ceilings. Master bedroom includes a WIR & woollen carpets, the other 2 bedrooms include BIRs. The updated & renovated kitchen includes self-closing pot draws, dishwasher, gas cook top, electric oven, wood grain bench tops & stainless steel appliances along with a breakfast bar that overlooks the dining area. The main bathroom has been beautifully updated with stylish fixtures & fittings including separate bath & shower, double vanity & a European laundry. The home also includes Coonara fireplace, split system, double lock up garage, deck & separate workshop with toilet. This property sits on 780m2 allotment This property sits on 780m2 allotment and also has approved council planning & building permits. A must to inspect!