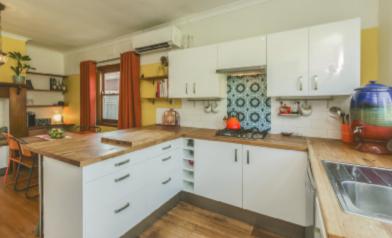

Fully Renovated Beauty 5 Minutes from CBD

Fully renovated from front door to back door, you will be pleasantly surprised by this charming 3 bedroom home which has a great blend of modern & period style features. Tasmanian Oak polished floorboards flow throughout the home along with 9 foot ceilings. Master bedroom includes a WIR & woollen carpets, the other 2 bedrooms include BIRs. The updated & renovated kitchen includes self-closing pot draws, dishwasher, gas cook top, electric oven, wood grain bench tops & stainless steel appliances along with a breakfast bar that overlooks the dining area. The main bathroom has been beautifully updated with stylish fixtures & fittings including separate bath & shower, double vanity & a European laundry. The home also includes Coonara fireplace, split system, double lock up garage, deck & separate workshop with toilet. This property sits on 780m2 allotment This property sits on 780m2 allotment and also has approved council planning & building permits. A must to inspect!