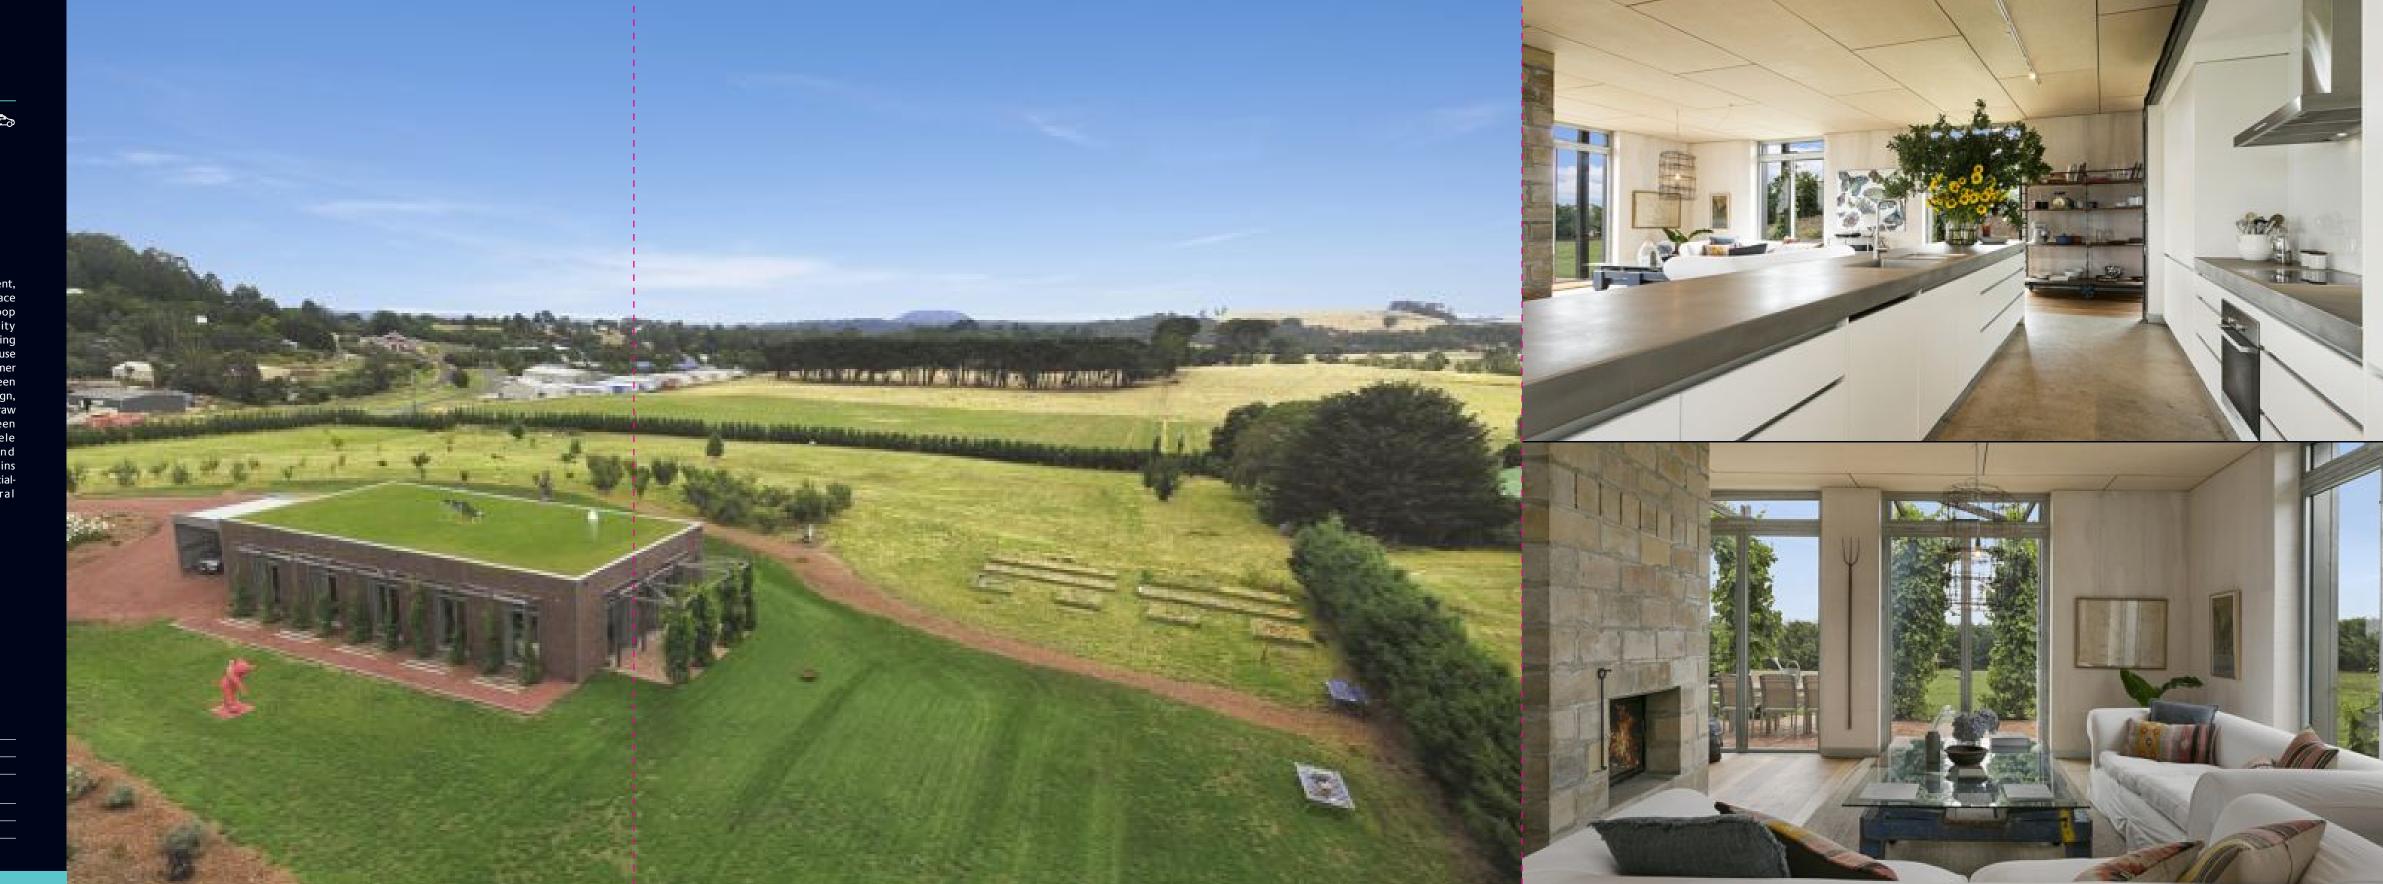

## A masterpiece of sustainable design

As kind on the eyes as it is to the environment, this highly-engineered home is a healthy place for a family to live and grow. The closed-loop creation of world renowned sustainability designer Joost Bakker, the 3 bedroom building uses passive-solar principles to minimise the use of power and water, yet remain cool in summer and warm in winter. On 7.5 acres, 'The Green House' is a masterpiece of sustainable design, from recycled brick gabion walls housing straw bale insulation, to Bakker's trademark green roof. Entertainers' kitchen features Miele appliances, heated concrete floors and sandblasted stainless steel benchtops. Mains water and power, solar hot water, commercial-scale bore. Just two minutes to central Daylesford.