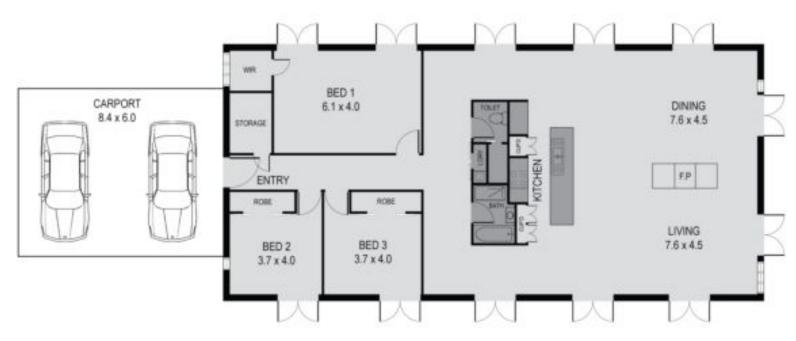

honors is gathered from sources we believe to be reliable. However we cannot guarantee its accuracy and interested parties should rely on their own enightes.

CARPORT - 44m<sup>2</sup> RESIDENCE - 242m<sup>2</sup>

## 50A Railway Crescent, Daylesford

Disclaimer The measurements provided of the land and/or property may not be 100% accurate. In order to satisfy yourself of the exact dimensions of the property/land/or of each room, we advise you to conduct your own measurements and/or engage the services of a licensed surveyor. Responsibility for any omissions or errors contained herein is expressly denied. Jellis Craig (Macedon Ranges) and Company Pty Ltd ABN 41162808335, Licensed Estate Agents, Auctioneers and Property Managers.