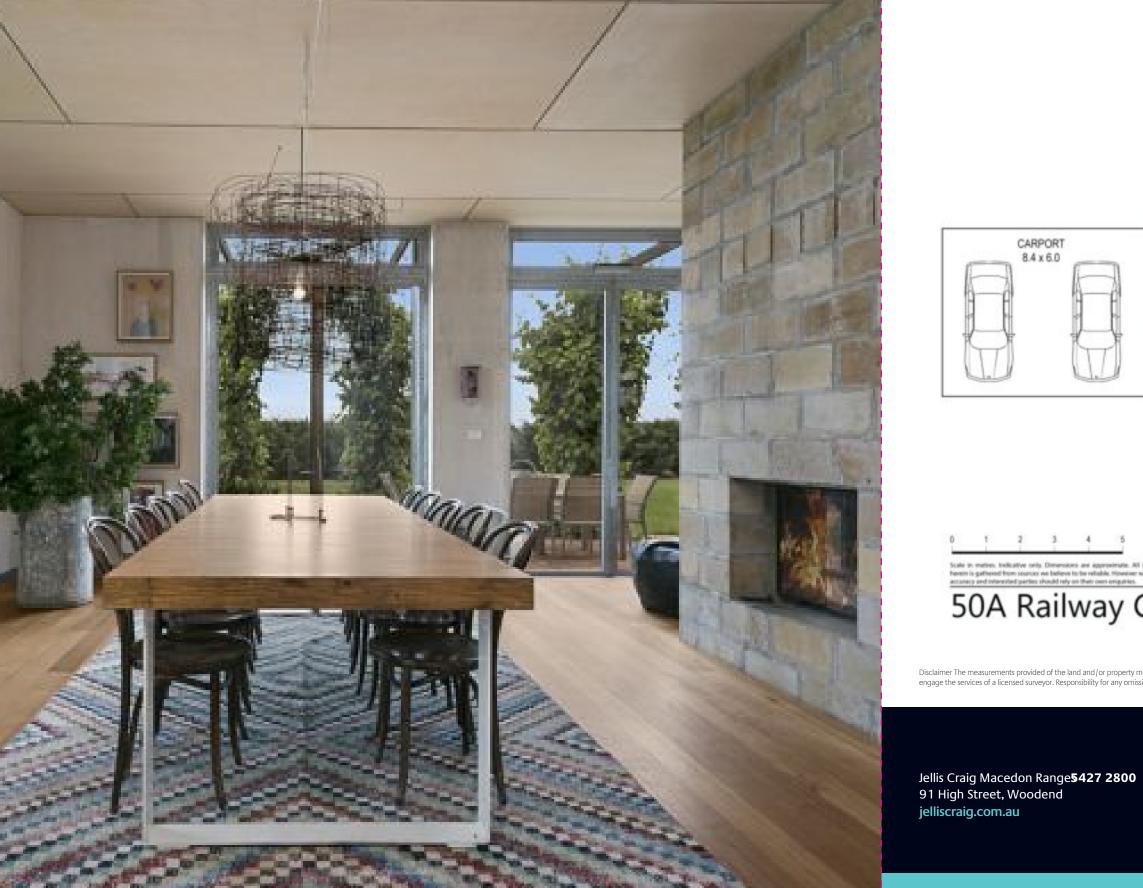

## A masterpiece of sustainable design

As kind on the eyes as it is to the environment, this highly-engineered home is a healthy place for a family to live and grow. The closed-loop creation of world renowned sustainability designer Joost Bakker, the 3 bedroom building uses passive-solar principles to minimise the use of power and water, yet remain cool in summer and warm in winter. On 7.5 acres, 'The Green House' is a masterpiece of sustainable design, from recycled brick gabion walls housing straw bale insulation, to Bakker's trademark green roof. Entertainers' kitchen features Miele appliances, heated concrete floors and sandblasted stainless steel benchtops. Mains water and power, solar hot water, commercial-scale bore. Just two minutes to central Daylesford.