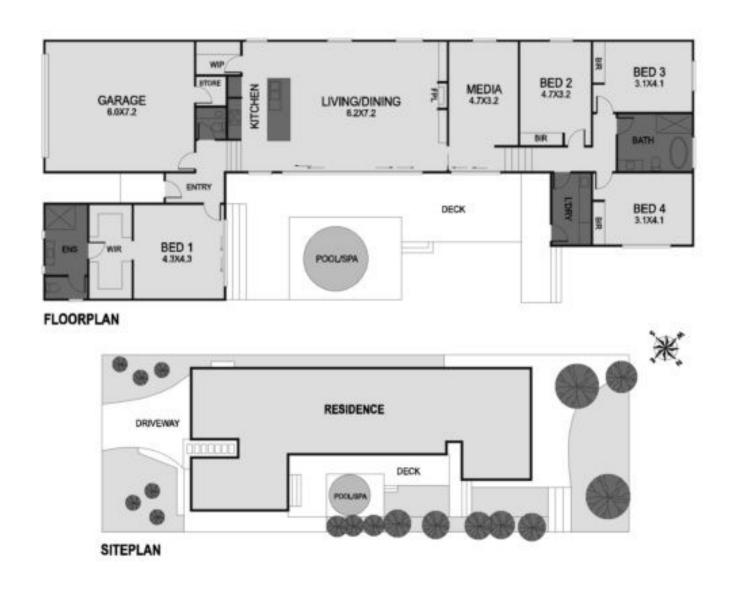

### BLAIRGOWRIE 40 Koonya Avenue

4 🚝 3 🗂 2 🔂 1 🎎

## A masterful coastal creation

Uniquely positioned in the narrowest part of the Peninsula between Koonya surf beach and the bay on a quiet country lane, is this meticulously crafted brand new coastal dwelling. Embracing an ideal north-eastern aspect to maximise the use of natural sunlight and a spectacular view of the vegetated dunes of the region, the contemporary home captures the essence of its coastal location. Designed for comfort and practicality whilst maintaining aesthetic excellence the property features, vertical timber exterior boards, engineered oak floorboards, 2.7m ceilings, full-height doors, zoned children´s/guest quarters, black commercial grade sliding doors and windows, stone benchtops, Delonghi kitchen appliances, butler's pantry, split system air-conditioning, gas log fire and indoor/outdoor speakers. Outdoors, a wide alfresco deck, tiled and heated pool/spa and low maintenance, fully irrigated coastal garden with level grassed playing field for bocce, provides endless summer entertainment.

4 🚝 3 🕎 2 🔂 1 🎎