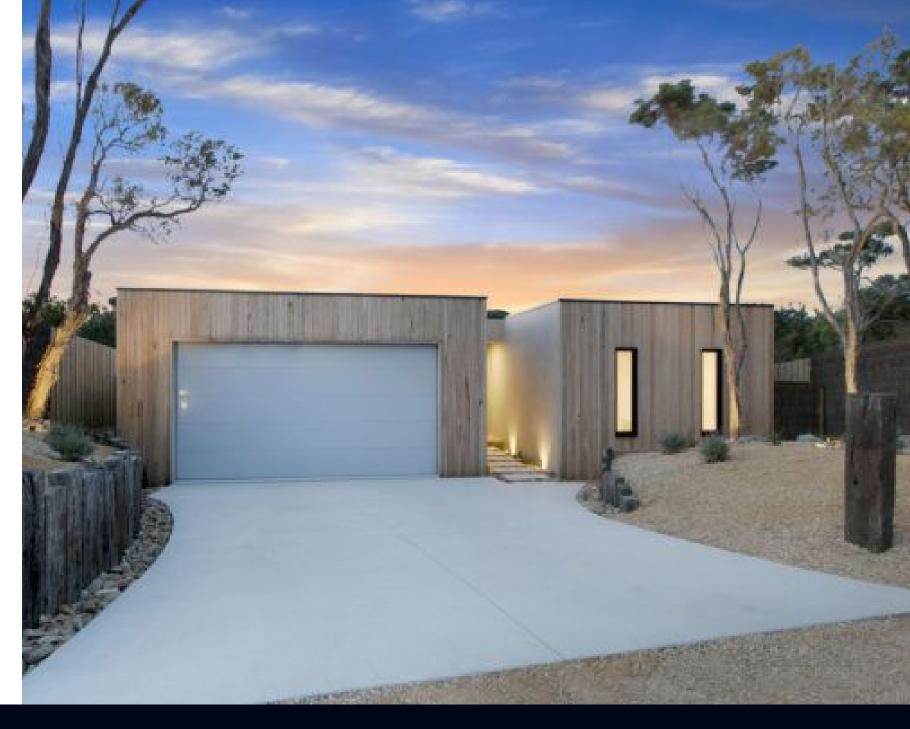

## A masterful coastal creation

Uniquely positioned in the narrowest part of the Peninsula between Koonya surf beach and the bay on a quiet country lane, is this meticulously crafted brand new coastal dwelling. Embracing an ideal north-eastern aspect to maximise the use of natural sunlight and a spectacular view of the vegetated dunes of the region, the contemporary home captures the essence of its coastal location. Designed for comfort and practicality whilst maintaining aesthetic excellence the property features, vertical timber exterior boards, engineered oak floorboards, 2.7m ceilings, full-height doors, zoned children´s/guest quarters, black commercial grade sliding doors and windows, stone benchtops, Delonghi kitchen appliances, butler's pantry, split system air-conditioning, gas log fire and indoor/outdoor speakers. Outdoors, a wide alfresco deck, tiled and heated pool/spa and low maintenance, fully irrigated coastal garden with level grassed playing field for bocce, provides endless summer entertainment.

#### PRIVATE SALE

Uniquely positioned on a country lane metres from the surf, this meticulously crafted brand new beach house captures the essence of its coastal location. Embracing an ideal north-eastern aspect the spacious home features, high ceilings, commercial grade sliding doors, deck, heated pool/spa and gas log fire.