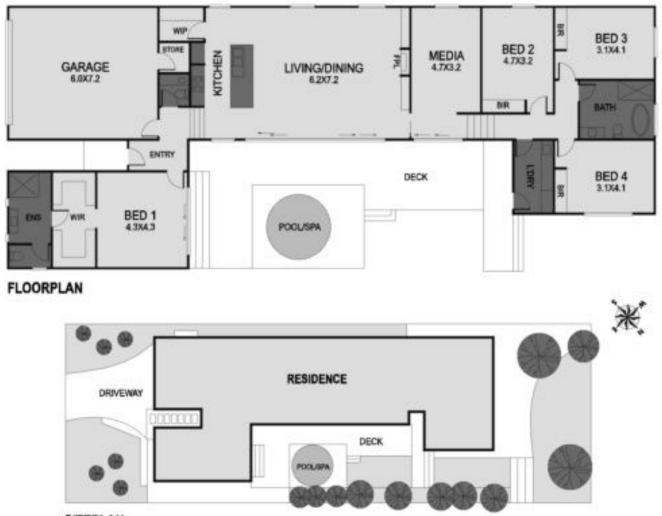

### BLAIRGOWRIE 40 Koonya Avenue

4 🚝 3 🗂 2 🔂 1 🎎

## A masterful coastal creation

Uniquely positioned in the narrowest part of the Peninsula between Koonya surf beach and the bay on a quiet country lane, is this meticulously crafted brand new coastal dwelling. Embracing an ideal north-eastern aspect to maximise the use of natural sunlight and a spectacular view of the vegetated dunes of the region, the contemporary home captures the essence of its coastal location. Designed for comfort and practicality whilst maintaining aesthetic excellence the property features, vertical timber exterior boards, engineered oak floorboards, 2.7m ceilings, full-height doors, zoned children´s/guest quarters, black commercial grade sliding doors and windows, stone benchtops, Delonghi kitchen appliances, butler's pantry, split system air-conditioning, gas log fire and indoor/outdoor speakers. Outdoors, a wide alfresco deck, tiled and heated pool/spa and low maintenance, fully irrigated coastal garden with level grassed playing field for bocce, provides endless summer entertainment.

### BLAIRGOWRIE 40 Koonya Avenue

Disclaimer The measurements provided of the land and/or property may not be 100% accurate. In order to satisfy yourself of the exact dimensions of the property/land/or of each room, we advise you to conduct your own measurements and/or engage the services of a licensed surveyor. Responsibility for any omissions or errors contained herein is expressly denied. Jellis Craig Bennison Mackinnon Pty Ltd ABN 22 131 890 107, Licensed Estate Agents, Auctioneers and Property Managers.