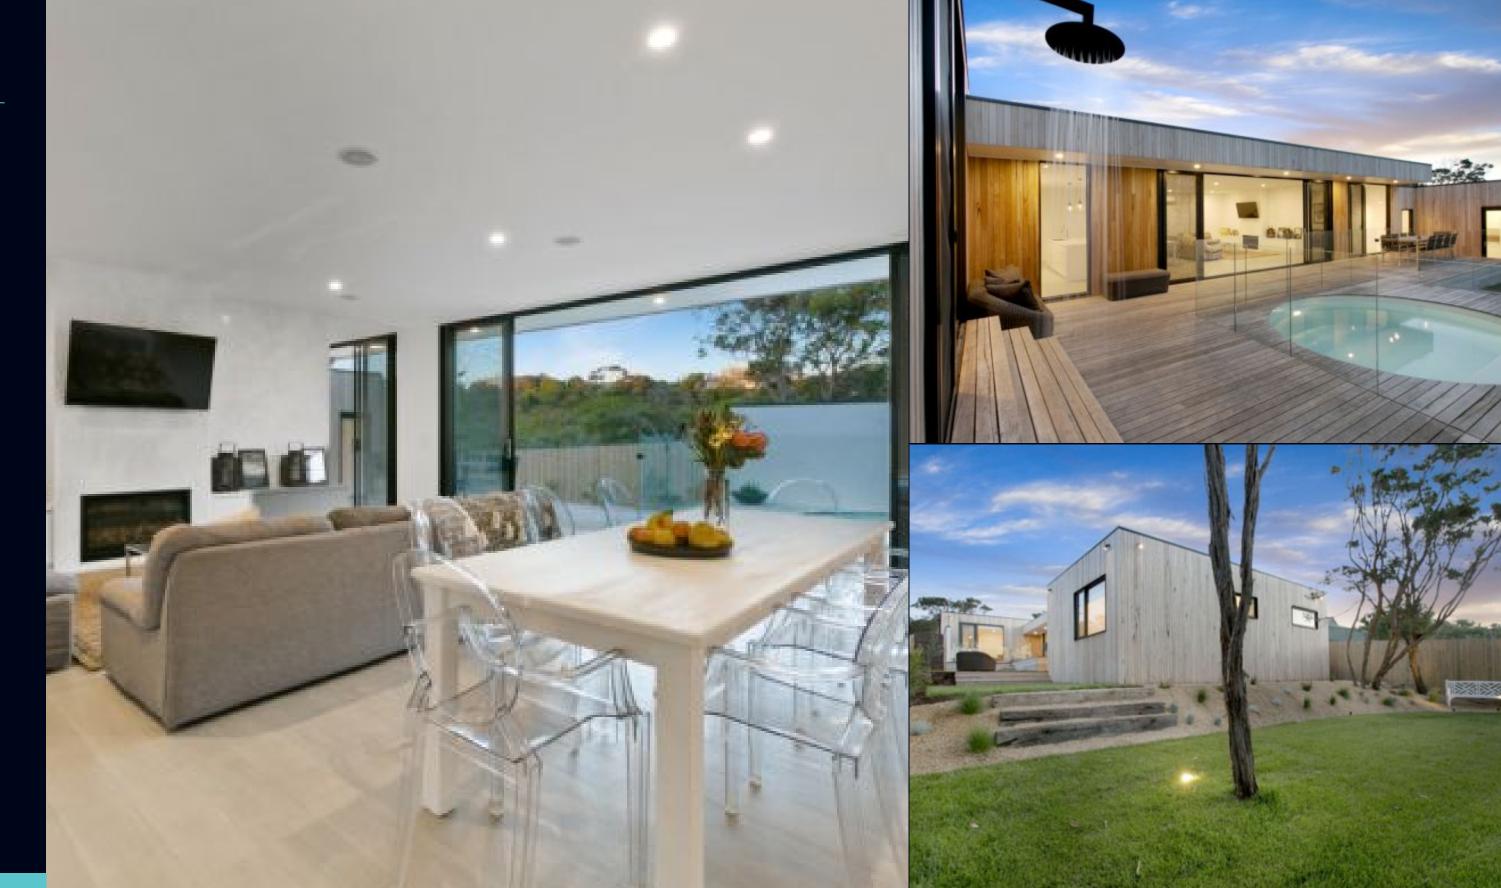

## A masterful coastal creation

Uniquely positioned in the narrowest part of the Peninsula between Koonya surf beach and the bay on a quiet country lane, is this meticulously crafted brand new coastal dwelling. Embracing an ideal north-eastern aspect to maximise the use of natural sunlight and a spectacular view of the vegetated dunes of the region, the contemporary home captures the essence of its coastal location. Designed for comfort and practicality whilst maintaining aesthetic excellence the property features, vertical timber exterior boards, engineered oak floorboards, 2.7m ceilings, full-height doors, zoned children´s/guest quarters, black commercial grade sliding doors and windows, stone benchtops, Delonghi kitchen appliances, butler's pantry, split system air-conditioning, gas log fire and indoor/outdoor speakers. Outdoors, a wide alfresco deck, tiled and heated pool/spa and low maintenance, fully irrigated coastal garden with level grassed playing field for bocce, provides endless summer entertainment.

#### PRIVATE SALE

Uniquely positioned on a country lane metres from the surf, this meticulously crafted brand new beach house captures the essence of its coastal location. Embracing an ideal north-eastern aspect the spacious home features, high ceilings, commercial grade sliding doors, deck, heated pool/spa and gas log fire.