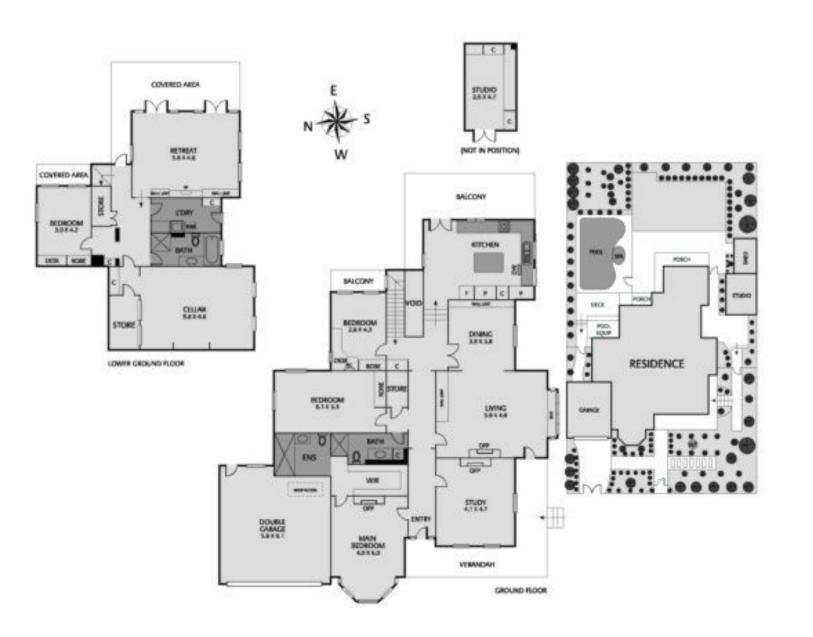

### CANTERBURY 4 Victoria Avenue

4 🚝 3 🗁 3 🏞 2 🕀 1 💻

# Victorian grandeur, Golden Mile prestige

Gracing one of Canterbury's most renowned tree-lined boulevards, "Hazelwood" is an exquisite Victorian residence combining classic and contemporary beauty amidst immaculate pool/spa and garden surrounds. Proximity to the cream of Melbourne's schooling and a prestigious Golden Mile address are further testament to this 4/5 bedroom/3 bathroom home's enduring appeal where grace and grandeur are complemented by flexible modern spaces and poolside entertaining options. Comprises exec study, huge lounge, dining, large Euro/granite kitchen/meals, luxurious family room and garden studio/home-office. Exceptional family living includes marble OFPs, ducted heating/cooling, cellar and ample storage

| AUCTION | Saturday 18th February at 11am                                                        |
|---------|---------------------------------------------------------------------------------------|
| INSPECT | Thursday 12pm-12.30pm, Saturdays as advertised or by appointment                      |
| LAND    | 935 sqm approx.                                                                       |
| CONTACT | Richard Winneke 0418 136 858<br>Campbell Ward 0402 124 939<br>Chris Daly 0432 056 911 |
| OFFICE  | Hawthorn 9810 5000                                                                    |
| WFB     | ielliscraig.com.au                                                                    |