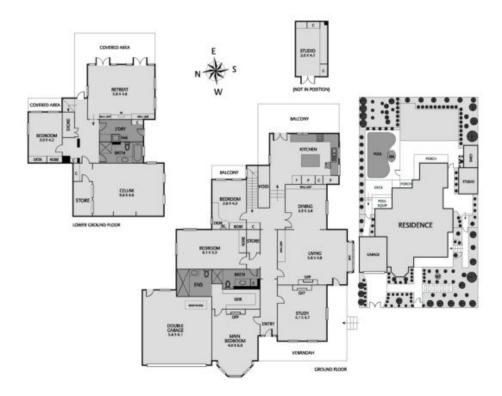

# Victorian grandeur, Golden Mile prestige

Gracing one of Canterbury's most renowned tree-lined boulevards, "Hazelwood" is an exquisite Victorian residence combining classic and contemporary beauty amidst immaculate pool/spa and garden surrounds. Proximity to the cream of Melbourne's schooling and a prestigious Golden Mile address are further testament to this 4/5 bedroom/3 bathroom home's enduring appeal where grace and grandeur are complemented by flexible modern spaces and poolside entertaining options. Comprises exec study, huge lounge, dining, large Euro/granite kitchen/meals, luxurious family room and garden studio/home-office. Exceptional family living includes marble OFPs, ducted heating/cooling, cellar and ample storage

| AUCTION | Saturday 18th February at 11am                                                        |
|---------|---------------------------------------------------------------------------------------|
| INSPECT | Thursday 12pm-12.30pm, Saturdays as advertised or by appointment                      |
| LAND    | 935 sqm approx.                                                                       |
| CONTACT | Richard Winneke 0418 136 858<br>Campbell Ward 0402 124 939<br>Chris Daly 0432 056 911 |
| OFFICE  | Hawthorn 9810 5000                                                                    |
| WFB     | ielliscraig.com.au                                                                    |