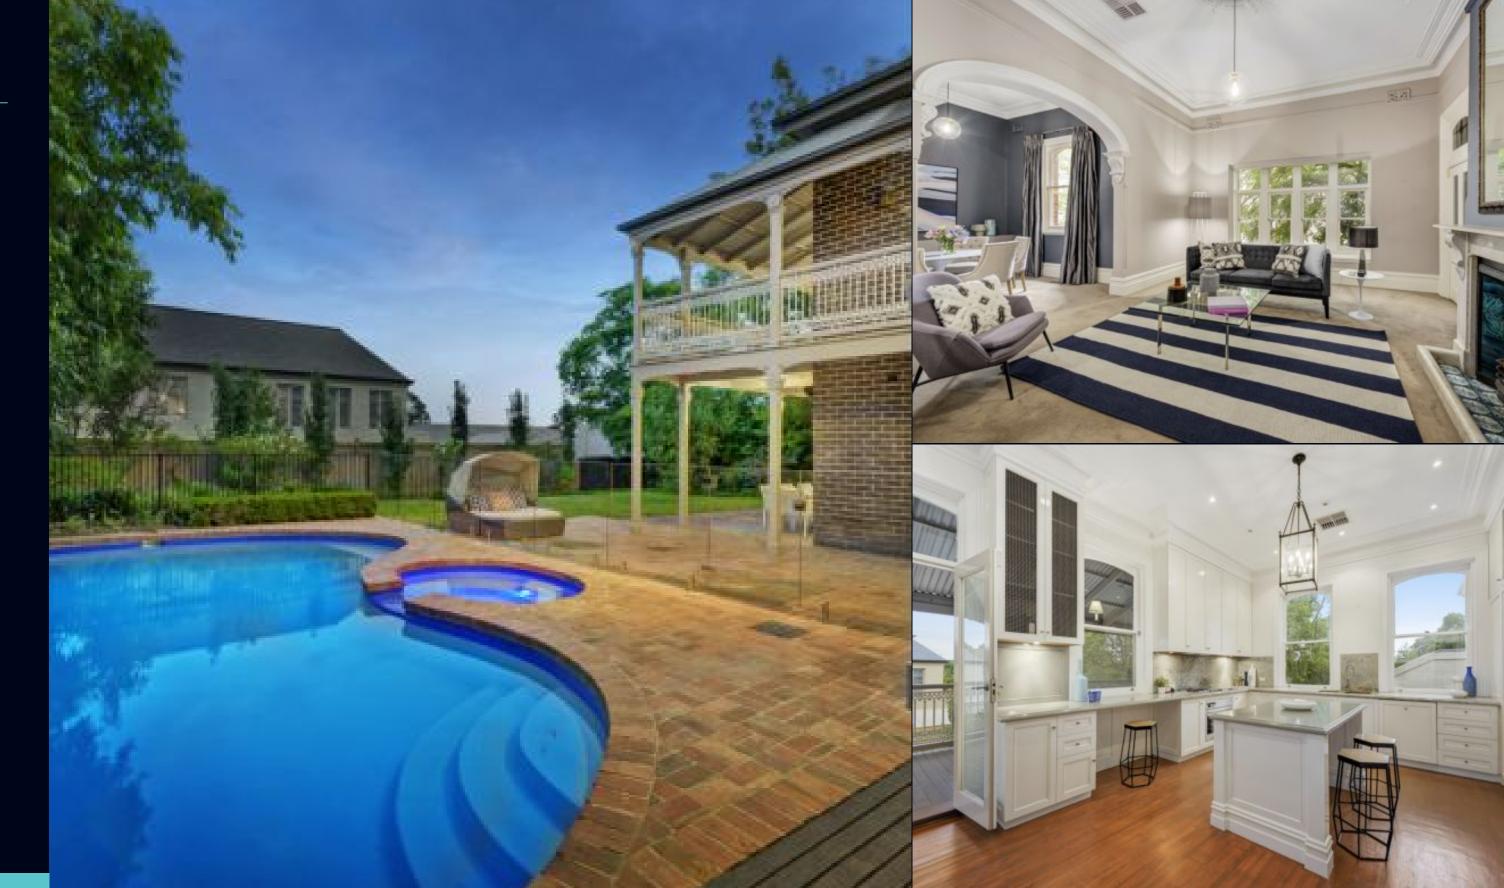

# Victorian grandeur, Golden Mile prestige

Gracing one of Canterbury's most renowned tree-lined boulevards, "Hazelwood" is an exquisite Victorian residence combining classic and contemporary beauty amidst immaculate pool/spa and garden surrounds. Proximity to the cream of Melbourne's schooling and a prestigious Golden Mile address are further testament to this 4/5 bedroom/3 bathroom home's enduring appeal where grace and grandeur are complemented by flexible modern spaces and poolside entertaining options. Comprises exec study, huge lounge, dining, large Euro/granite kitchen/meals, luxurious family room and garden studio/home-office. Exceptional family living includes marble OFPs, ducted heating/cooling, cellar and ample storage