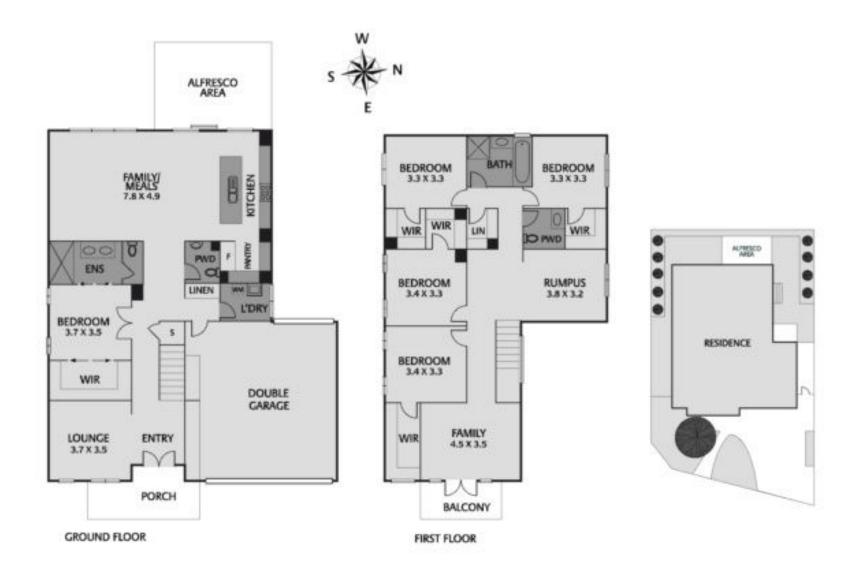

## AUCTION Saturday 25th February at 2pm

5 **=** 2 **=** 4 **=** 3 **=** 

Graced with a stunning amount of living space, this dwelling comprises a ground level main bedroom with WIR & ensuite, powder room & internal access from DLUG. Upstairs, 4 bedrooms all with WIRS, family room with balcony, rumpus room, family bathroom & a separate powder room. Includes heating & air-con, walk-in pantry & an abundance of storage.