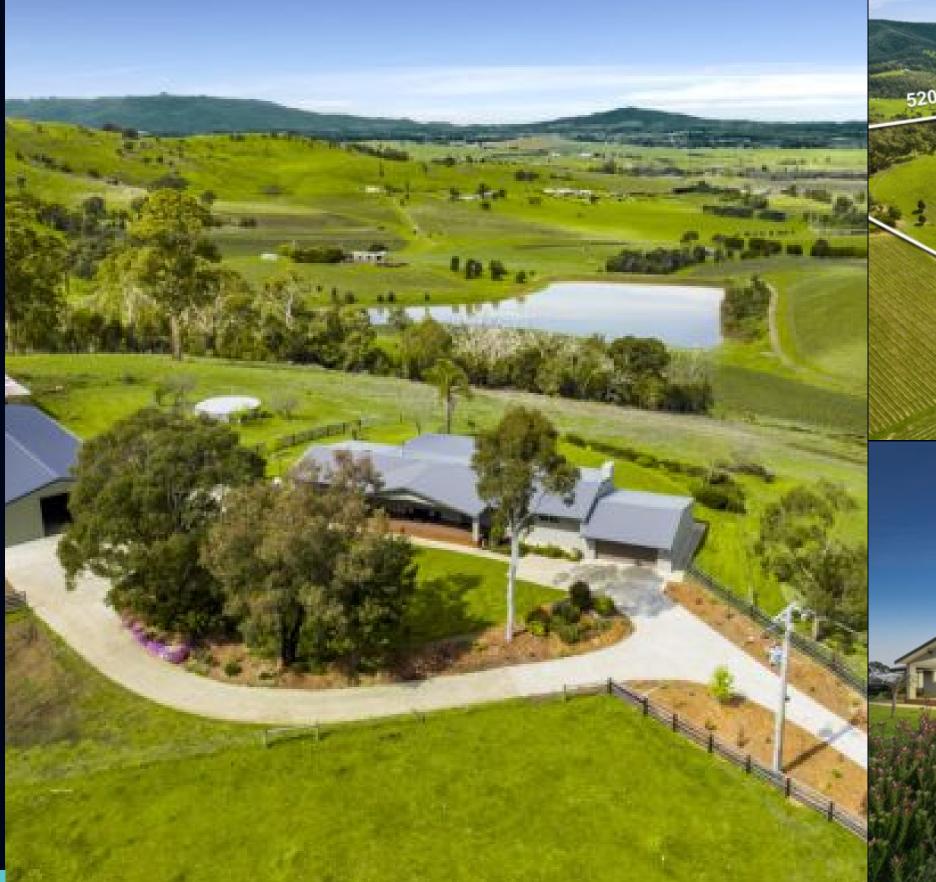

## 80 Acres with Astonishing 360 Degree Views

Poised for perfection on this incredible hilltop position, enveloped in tranquil rural pastures with awe inspiring views of the Great Dividing Range and Dandenong Ranges. Experience a lifestyle combining both modern comforts with peaceful seclusion on this acreage wonder. Completely renovated and exceeding all expectations with huge open plan casual Living and Dining zone (WFH). Overseen by commanding Caesarstone island Kitchen, Euro appliances and butler's pantry. Extending to a decked pavilion with inground pool and uninterrupted landscape vistas. A separate barn studio provides extra living or home office space. This could be the lifestyle change you were waiting for! Close to Yarra Glen township and a host of services, schools, buses and world class wineries.