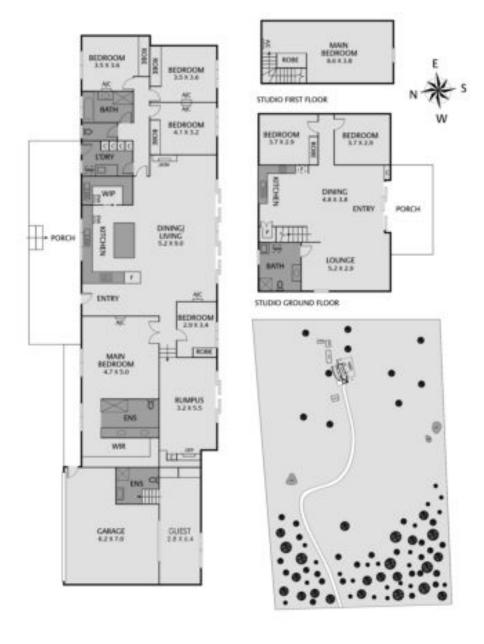

## 80 Acres with Astonishing 360 Degree Views

Poised for perfection on this incredible hilltop position, enveloped in tranquil rural pastures with awe inspiring views of the Great Dividing Range and Dandenong Ranges. Experience a lifestyle combining both modern comforts with peaceful seclusion on this acreage wonder. Completely renovated and exceeding all expectations with huge open plan casual Living and Dining zone (WFH). Overseen by commanding Caesarstone island Kitchen, Euro appliances and butler's pantry. Extending to a decked pavilion with inground pool and uninterrupted landscape vistas. A separate barn studio provides extra living or home office space. This could be the lifestyle change you were waiting for! Close to Yarra Glen township and a host of services, schools, buses and world class wineries.