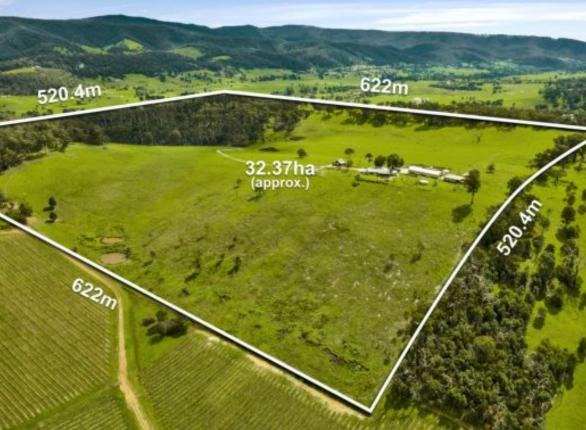

## PRIVATE SALE

| OFFICE  | Doncaster 8841 4888                                           |
|---------|---------------------------------------------------------------|
| CONTACT | Matthew Lockyer 0411 274 496<br>Anthony Lapadula 0401 655 005 |
| LAND    | 80 acres approx.                                              |
| INSPECT | As advertised or by appointment                               |