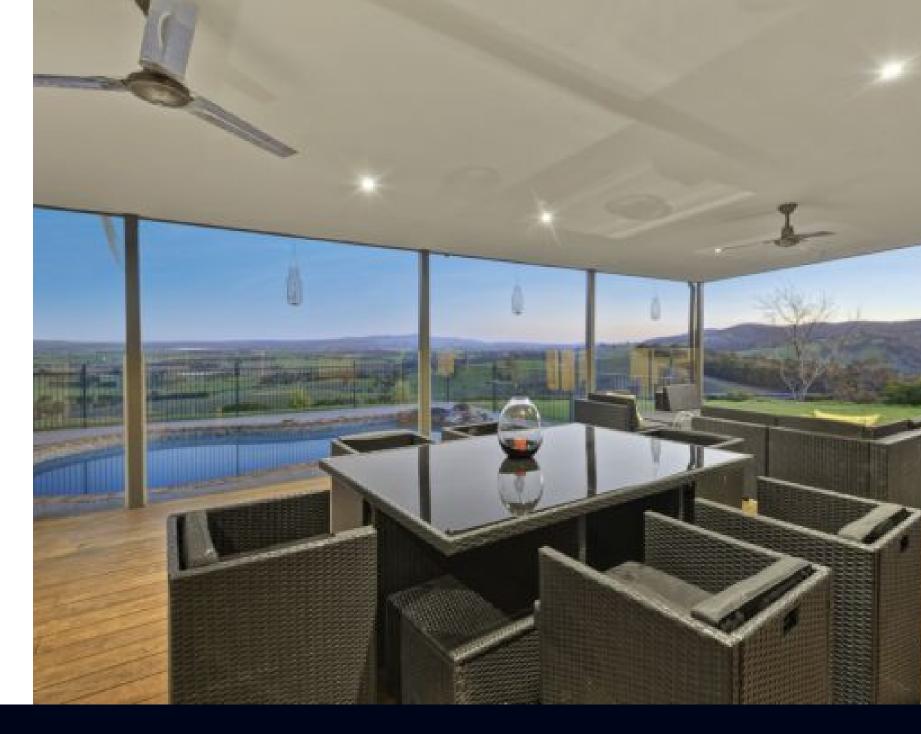

## 80 Acres with Astonishing 360 Degree Views

Poised for perfection on this incredible hilltop position, enveloped in tranquil rural pastures with awe inspiring views of the Great Dividing Range and Dandenong Ranges. Experience a lifestyle combining both modern comforts with peaceful seclusion on this acreage wonder. Completely renovated and exceeding all expectations with huge open plan casual Living and Dining zone (WFH). Overseen by commanding Caesarstone island Kitchen, Euro appliances and butler's pantry. Extending to a decked pavilion with inground pool and uninterrupted landscape vistas. A separate barn studio provides extra living or home office space. This could be the lifestyle change you were waiting for! Close to Yarra Glen township and a host of services, schools, buses and world class wineries.