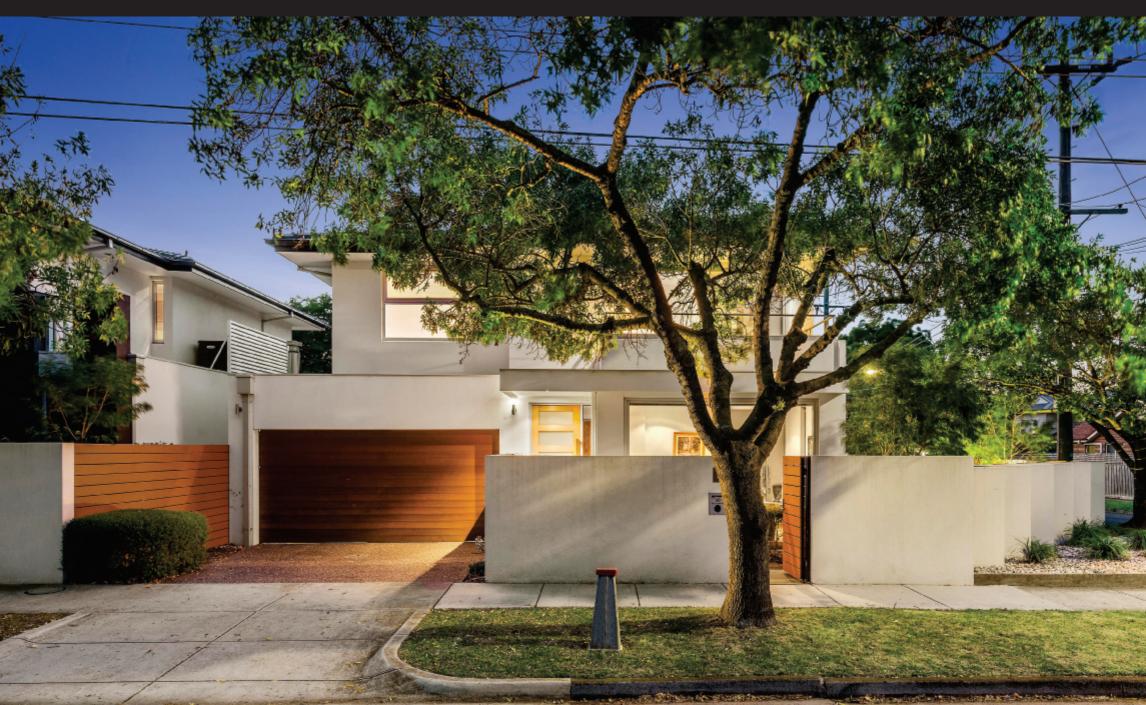

## Leading-edge Design, Cutting-edge Quality!

3+ ⊨ 2+ 🗁 2 📿

Showcasing the signature design & quality of leading Bayside developer, Silvio Morelli, this 3 bedroom, 2.5 bathroom home perfectly utilises a north-facing corner site with decking in an architectural landscaped & window-walled spaces to lounge by a gasfire, dine beside a Miele kitchen & reach for the sky in a balconied master-suite. With cutting-edge interiors featuring fully-tiled bathrooms, lofty ceilings, Stone benchtops & textural hardwood floors, there's every extra (heating, cooling, vacuum, alarm, intercom), a double auto-garage & a Bayside address with the bus to the bay, Southland & schools at the end of the street.