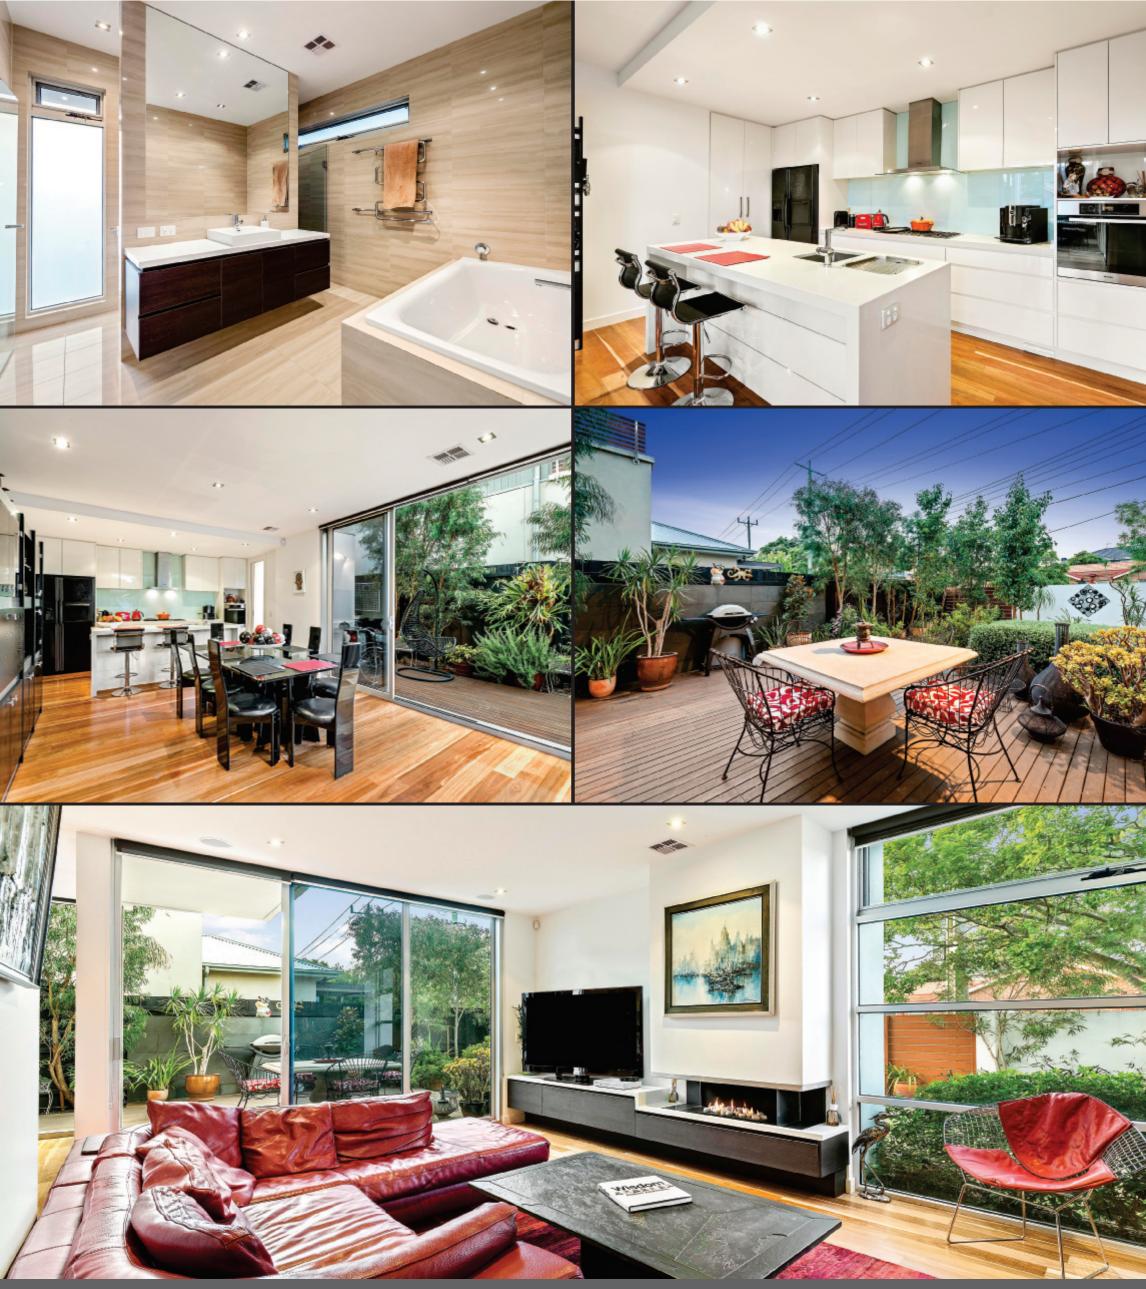

## Leading-edge Design, Cutting-edge Quality!

3+ ⊨ 2+ 🗁 2 📿

Showcasing the signature design & quality of leading Bayside developer, Silvio Morelli, this 3 bedroom, 2.5 bathroom home perfectly utilises a north-facing corner site with decking in an architectural landscaped & window-walled spaces to lounge by a gasfire, dine beside a Miele kitchen & reach for the sky in a balconied master-suite. With cutting-edge interiors featuring fully-tiled bathrooms, lofty ceilings, Stone benchtops & textural hardwood floors, there's every extra (heating, cooling, vacuum, alarm, intercom), a double auto-garage & a Bayside address with the bus to the bay, Southland & schools at the end of the street.

## Features

North-facing living, deck & garden, Miele kitchen, fully-tiled bathrms, balconied master, Stone b'tops, wood flrs, dble garage www.30.roydonstreethamptoneast.com

| Auction | Saturday 28 March - 12.30pm    |
|---------|--------------------------------|
| Contact | Christian Hegarty 0409 449 948 |
|         | chegarty@buxton.com.au         |
|         | Adam Gillon 0418 313 354       |
|         | agillon@buxton.com.au          |
| Office  | Hampton East 9555 0622         |