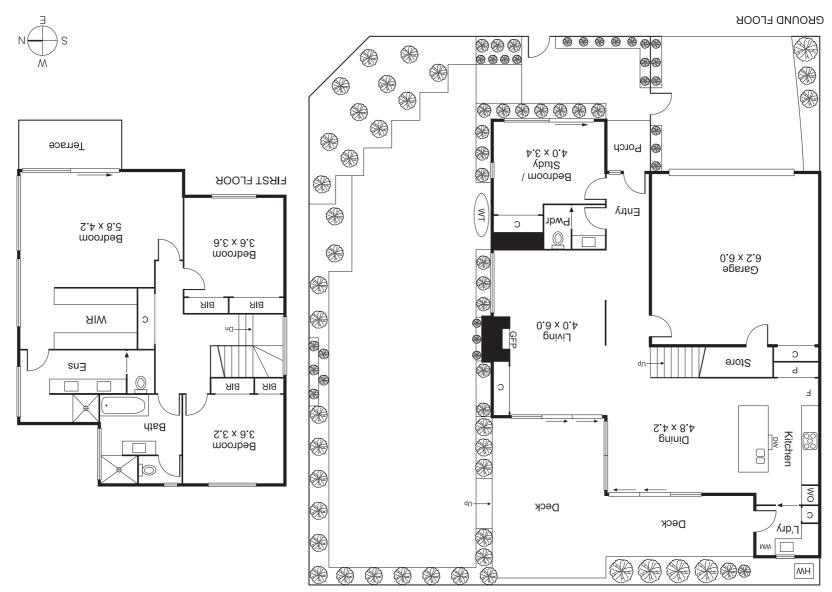

## Leading-edge Design, Cutting-edge Quality!

3+ ⊨ 2+ 🗁 2 📿

Showcasing the signature design & quality of leading Bayside developer, Silvio Morelli, this 3 bedroom, 2.5 bathroom home perfectly utilises a north-facing corner site with decking in an architectural landscaped & window-walled spaces to lounge by a gasfire, dine beside a Miele kitchen & reach for the sky in a balconied master-suite. With cutting-edge interiors featuring fully-tiled bathrooms, lofty ceilings, Stone benchtops & textural hardwood floors, there's every extra (heating, cooling, vacuum, alarm, intercom), a double auto-garage & a Bayside address with the bus to the bay, Southland & schools at the end of the street.

## Features

North-facing living, deck & garden, Miele kitchen, fully-tiled bathrms, balconied master, Stone b'tops, wood flrs, dble garage www.30.roydonstreethamptoneast.com

| Auction | Saturday 28 March - 12.30pm    |
|---------|--------------------------------|
| Contact | Christian Hegarty 0409 449 948 |
|         | chegarty@buxton.com.au         |
|         | Adam Gillon 0418 313 354       |
|         | agillon@buxton.com.au          |
| Office  | Hampton East 9555 0622         |