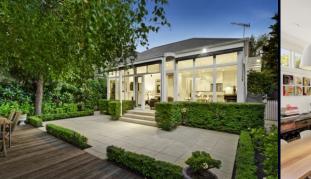

# 'Beleura' feels fabulous

When the proportions of a home are perfectly in sync, when the balance between size and style is beautifully achieved, everything falls into place in a way that feels irresistibly right. 'Beleura' is a residence that delivers just such a combination - enhanced by a location that lets you walk to Union Park, High Street, Glenferrie Road, Malvern Central and the station all in a matter of minutes. Three bedrooms and two bathrooms, including the main bedroom's designer ensuite provide instantly appealing accommodation that's zoned separately from living/dining areas featuring dark polished floorboards, surround sound speakers, reverse cycle heating/cooling and a Coonara fireplace to the rear. An open plan kitchen with granite benches and stainless steel appliances adds to the attraction while walls of windows overlook a landscaped backdrop for entertaining amidst leafy privacy. Secure off street parking completes an exceptional Armadale equation.

## 'Beleura' feels fabulous

When the proportions of a home are perfectly in sync, when the balance between size and style is beautifully achieved, everything falls into place in a way that feels irresistibly right. 'Beleura' is a residence that delivers just such a combination - enhanced by a location that lets you walk to Union Park, High Street, Glenferrie Road, Malvern Central and the station all in a matter of minutes. Three bedrooms and two bathrooms, including the main bedroom's designer ensuite provide instantly appealing accommodation that's zoned separately from living/dining areas featuring dark polished floorboards, surround sound speakers, reverse cycle heating/cooling and a Coonara fireplace to the rear. An open plan kitchen with granite benches and stainless steel appliances adds to the attraction while walls of windows overlook a landscaped backdrop for entertaining amidst leafy privacy. Secure off street parking completes an exceptional Armadale equation.