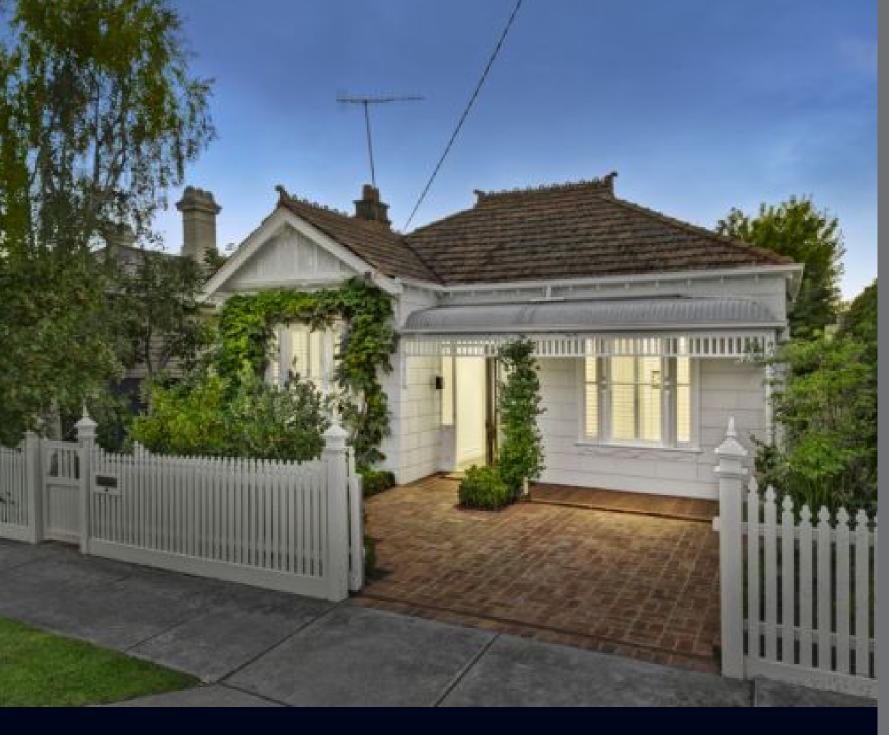

# 'Beleura' feels fabulous

When the proportions of a home are perfectly in sync, when the balance between size and style is beautifully achieved, everything falls into place in a way that feels irresistibly right. 'Beleura' is a residence that delivers just such a combination - enhanced by a location that lets you walk to Union Park, High Street, Glenferrie Road, Malvern Central and the station all in a matter of minutes. Three bedrooms and two bathrooms, including the main bedroom's designer ensuite provide instantly appealing accommodation that's zoned separately from living/dining areas featuring dark polished floorboards, surround sound speakers, reverse cycle heating/cooling and a Coonara fireplace to the rear. An open plan kitchen with granite benches and stainless steel appliances adds to the attraction while walls of windows overlook a landscaped backdrop for entertaining amidst leafy privacy. Secure off street parking completes an exceptional Armadale equation.

## 'Beleura' feels fabulous

When the proportions of a home are perfectly in sync, when the balance between size and style is beautifully achieved, everything falls into place in a way that feels irresistibly right. 'Beleura' is a residence that delivers just such a combination - enhanced by a location that lets you walk to Union Park, High Street, Glenferrie Road, Malvern Central and the station all in a matter of minutes. Three bedrooms and two bathrooms, including the main bedroom's designer ensuite provide instantly appealing accommodation that's zoned separately from living/dining areas featuring dark polished floorboards, surround sound speakers, reverse cycle heating/cooling and a Coonara fireplace to the rear. An open plan kitchen with granite benches and stainless steel appliances adds to the attraction while walls of windows overlook a landscaped backdrop for entertaining amidst leafy privacy. Secure off street parking completes an exceptional Armadale equation.