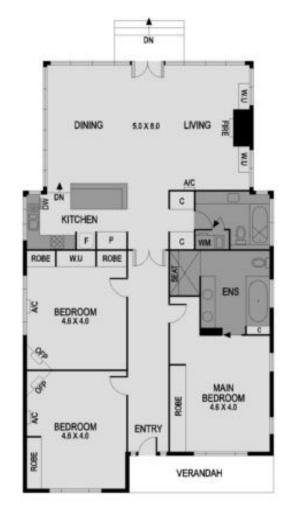

# 'Beleura' feels fabulous

When the proportions of a home are perfectly in sync, when the balance between size and style is beautifully achieved, everything falls into place in a way that feels irresistibly right. 'Beleura' is a residence that delivers just such a combination - enhanced by a location that lets you walk to Union Park, High Street, Glenferrie Road, Malvern Central and the station all in a matter of minutes. Three bedrooms and two bathrooms, including the main bedroom's designer ensuite provide instantly appealing accommodation that's zoned separately from living/dining areas featuring dark polished floorboards, surround sound speakers, reverse cycle heating/cooling and a Coonara fireplace to the rear. An open plan kitchen with granite benches and stainless steel appliances adds to the attraction while walls of windows overlook a landscaped backdrop for entertaining amidst leafy privacy. Secure off street parking completes an exceptional Armadale equation.

## 'Beleura' feels fabulous

When the proportions of a home are perfectly in sync, when the balance between size and style is beautifully achieved, everything falls into place in a way that feels irresistibly right. 'Beleura' is a residence that delivers just such a combination - enhanced by a location that lets you walk to Union Park, High Street, Glenferrie Road, Malvern Central and the station all in a matter of minutes. Three bedrooms and two bathrooms, including the main bedroom's designer ensuite provide instantly appealing accommodation that's zoned separately from living/dining areas featuring dark polished floorboards, surround sound speakers, reverse cycle heating/cooling and a Coonara fireplace to the rear. An open plan kitchen with granite benches and stainless steel appliances adds to the attraction while walls of windows overlook a landscaped backdrop for entertaining amidst leafy privacy. Secure off street parking completes an exceptional Armadale equation.