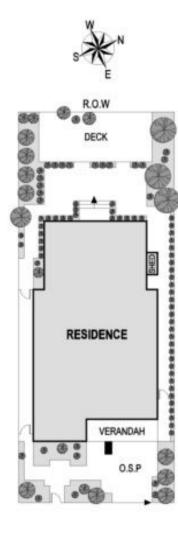

# 'Beleura' feels fabulous

When the proportions of a home are perfectly in sync, when the balance between size and style is beautifully achieved, everything falls into place in a way that feels irresistibly right. 'Beleura' is a residence that delivers just such a combination - enhanced by a location that lets you walk to Union Park, High Street, Glenferrie Road, Malvern Central and the station all in a matter of minutes. Three bedrooms and two bathrooms, including the main bedroom's designer ensuite provide instantly appealing accommodation that's zoned separately from living/dining areas featuring dark polished floorboards, surround sound speakers, reverse cycle heating/cooling and a Coonara fireplace to the rear. An open plan kitchen with granite benches and stainless steel appliances adds to the attraction while walls of windows overlook a landscaped backdrop for entertaining amidst leafy privacy. Secure off street parking completes an exceptional Armadale equation.

## 'Beleura' feels fabulous

When the proportions of a home are perfectly in sync, when the balance between size and style is beautifully achieved, everything falls into place in a way that feels irresistibly right. 'Beleura' is a residence that delivers just such a combination - enhanced by a location that lets you walk to Union Park, High Street, Glenferrie Road, Malvern Central and the station all in a matter of minutes. Three bedrooms and two bathrooms, including the main bedroom's designer ensuite provide instantly appealing accommodation that's zoned separately from living/dining areas featuring dark polished floorboards, surround sound speakers, reverse cycle heating/cooling and a Coonara fireplace to the rear. An open plan kitchen with granite benches and stainless steel appliances adds to the attraction while walls of windows overlook a landscaped backdrop for entertaining amidst leafy privacy. Secure off street parking completes an exceptional Armadale equation.