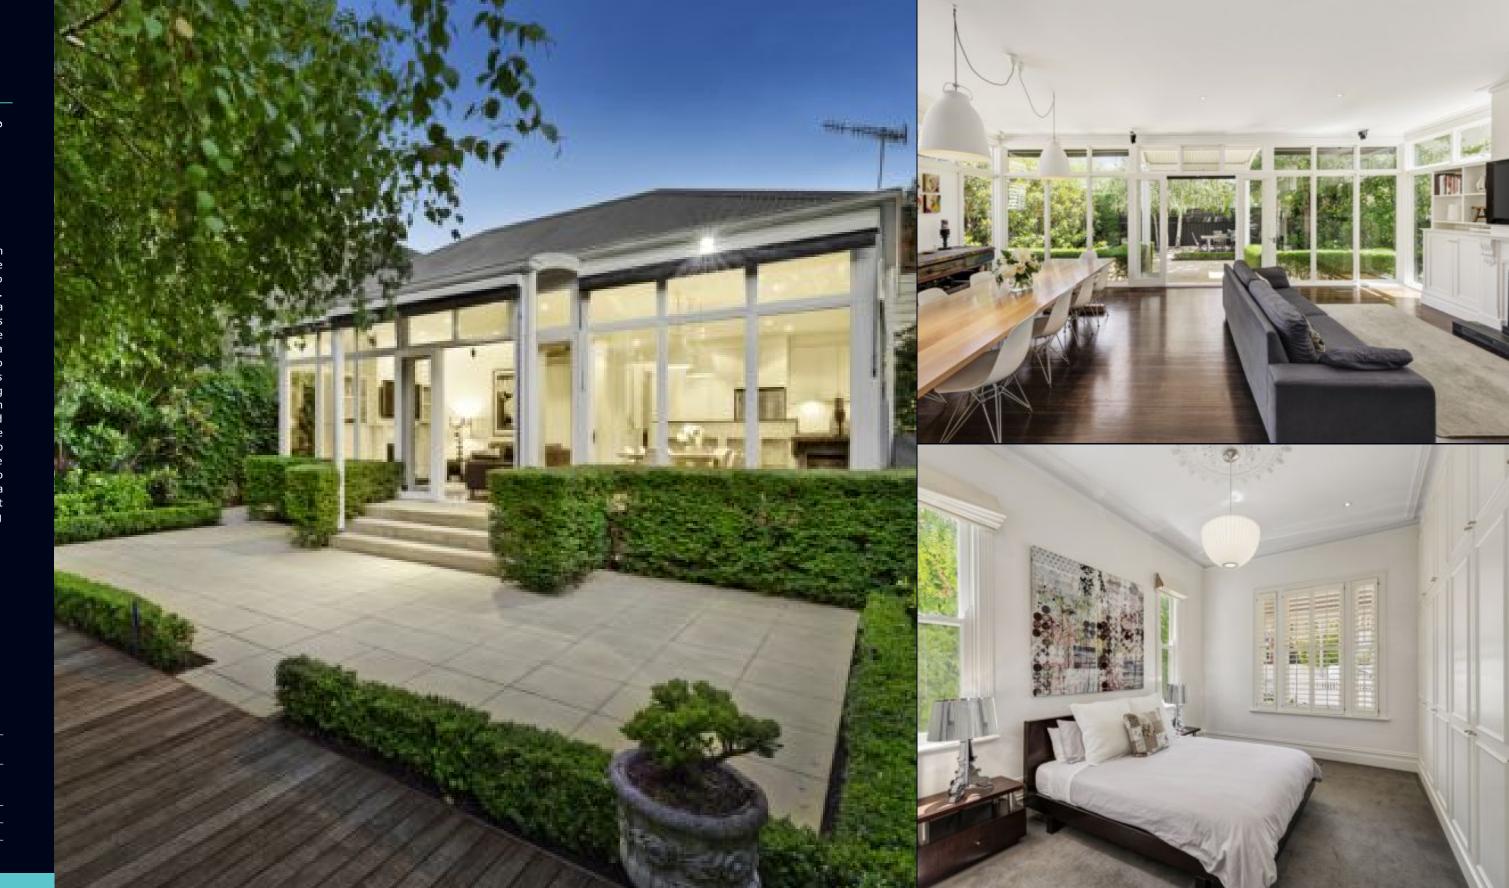

# 'Beleura' feels fabulous

When the proportions of a home are perfectly in sync, when the balance between size and style is beautifully achieved, everything falls into place in a way that feels irresistibly right. 'Beleura' is a residence that delivers just such a combination - enhanced by a location that lets you walk to Union Park, High Street, Glenferrie Road, Malvern Central and the station all in a matter of minutes. Three bedrooms and two bathrooms, including the main bedroom's designer ensuite provide instantly appealing accommodation that's zoned separately from living/dining areas featuring dark polished floorboards, surround sound speakers, reverse cycle heating/cooling and a Coonara fireplace to the rear. An open plan kitchen with granite benches and stainless steel appliances adds to the attraction while walls of windows overlook a landscaped backdrop for entertaining amidst leafy privacy. Secure off street parking completes an exceptional Armadale equation.

## 'Beleura' feels fabulous

When the proportions of a home are perfectly in sync, when the balance between size and style is beautifully achieved, everything falls into place in a way that feels irresistibly right. 'Beleura' is a residence that delivers just such a combination - enhanced by a location that lets you walk to Union Park, High Street, Glenferrie Road, Malvern Central and the station all in a matter of minutes. Three bedrooms and two bathrooms, including the main bedroom's designer ensuite provide instantly appealing accommodation that's zoned separately from living/dining areas featuring dark polished floorboards, surround sound speakers, reverse cycle heating/cooling and a Coonara fireplace to the rear. An open plan kitchen with granite benches and stainless steel appliances adds to the attraction while walls of windows overlook a landscaped backdrop for entertaining amidst leafy privacy. Secure off street parking completes an exceptional Armadale equation.