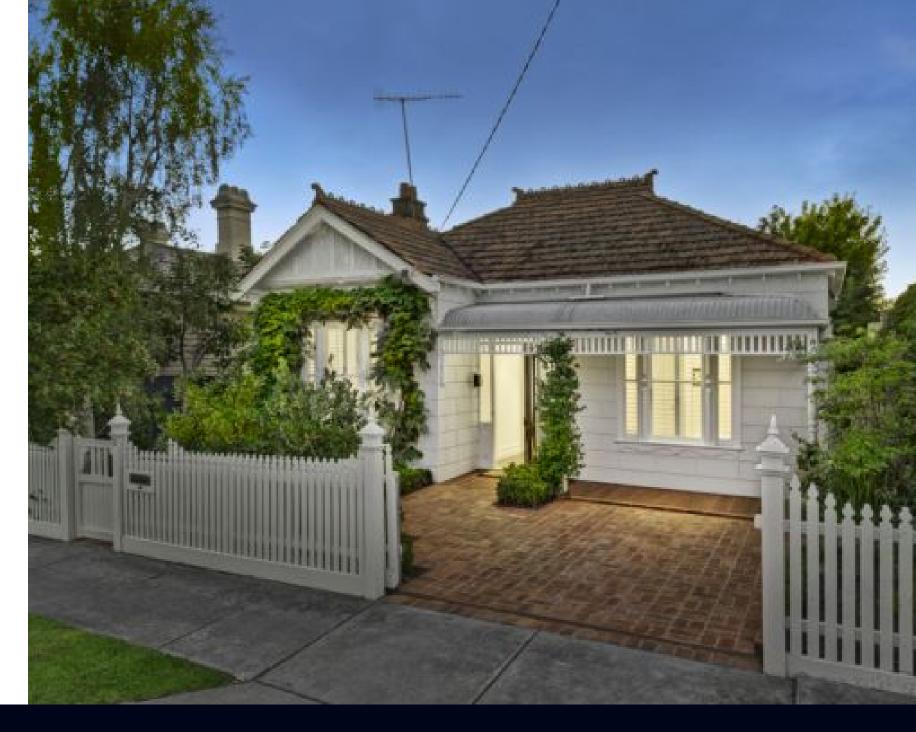

# 'Beleura' feels fabulous

When the proportions of a home are perfectly in sync, when the balance between size and style is beautifully achieved, everything falls into place in a way that feels irresistibly right. 'Beleura' is a residence that delivers just such a combination - enhanced by a location that lets you walk to Union Park, High Street, Glenferrie Road, Malvern Central and the station all in a matter of minutes. Three bedrooms and two bathrooms, including the main bedroom's designer ensuite provide instantly appealing accommodation that's zoned separately from living/dining areas featuring dark polished floorboards, surround sound speakers, reverse cycle heating/cooling and a Coonara fireplace to the rear. An open plan kitchen with granite benches and stainless steel appliances adds to the attraction while walls of windows overlook a landscaped backdrop for entertaining amidst leafy privacy. Secure off street parking completes an exceptional Armadale equation.

## 'Beleura' feels fabulous

When the proportions of a home are perfectly in sync, when the balance between size and style is beautifully achieved, everything falls into place in a way that feels irresistibly right. 'Beleura' is a residence that delivers just such a combination - enhanced by a location that lets you walk to Union Park, High Street, Glenferrie Road, Malvern Central and the station all in a matter of minutes. Three bedrooms and two bathrooms, including the main bedroom's designer ensuite provide instantly appealing accommodation that's zoned separately from living/dining areas featuring dark polished floorboards, surround sound speakers, reverse cycle heating/cooling and a Coonara fireplace to the rear. An open plan kitchen with granite benches and stainless steel appliances adds to the attraction while walls of windows overlook a landscaped backdrop for entertaining amidst leafy privacy. Secure off street parking completes an exceptional Armadale equation.