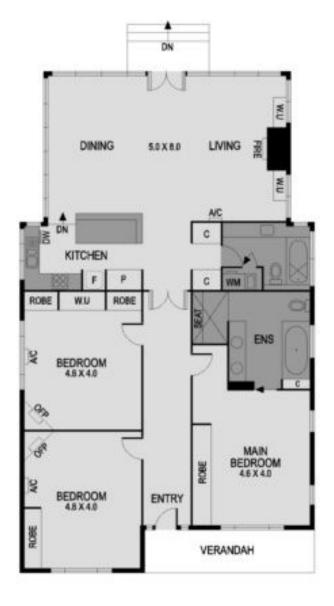

# 'Beleura' feels fabulous

When the proportions of a home are perfectly in sync, when the balance between size and style is beautifully achieved, everything falls into place in a way that feels irresistibly right. 'Beleura' is a residence that delivers just such a combination - enhanced by a location that lets you walk to Union Park, High Street, Glenferrie Road, Malvern Central and the station all in a matter of minutes. Three bedrooms and two bathrooms, including the main bedroom's designer ensuite provide instantly appealing accommodation that's zoned separately from living/dining areas featuring dark polished floorboards, surround sound speakers, reverse cycle heating/cooling and a Coonara fireplace to the rear. An open plan kitchen with granite benches and stainless steel appliances adds to the attraction while walls of windows overlook a landscaped backdrop for entertaining amidst leafy privacy. Secure off street parking completes an exceptional Armadale equation.

## 'Beleura' feels fabulous

When the proportions of a home are perfectly in sync, when the balance between size and style is beautifully achieved, everything falls into place in a way that feels irresistibly right. 'Beleura' is a residence that delivers just such a combination - enhanced by a location that lets you walk to Union Park, High Street, Glenferrie Road, Malvern Central and the station all in a matter of minutes. Three bedrooms and two bathrooms, including the main bedroom's designer ensuite provide instantly appealing accommodation that's zoned separately from living/dining areas featuring dark polished floorboards, surround sound speakers, reverse cycle heating/cooling and a Coonara fireplace to the rear. An open plan kitchen with granite benches and stainless steel appliances adds to the attraction while walls of windows overlook a landscaped backdrop for entertaining amidst leafy privacy. Secure off street parking completes an exceptional Armadale equation.