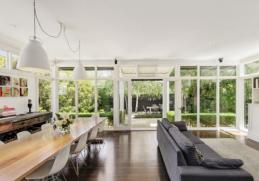

# 'Beleura' feels fabulous

When the proportions of a home are perfectly in sync, when the balance between size and style is beautifully achieved, everything falls into place in a way that feels irresistibly right. 'Beleura' is a residence that delivers just such a combination - enhanced by a location that lets you walk to Union Park, High Street, Glenferrie Road, Malvern Central and the station all in a matter of minutes. Three bedrooms and two bathrooms, including the main bedroom's designer ensuite provide instantly appealing accommodation that's zoned separately from living/dining areas featuring dark polished floorboards, surround sound speakers, reverse cycle heating/cooling and a Coonara fireplace to the rear. An open plan kitchen with granite benches and stainless steel appliances adds to the attraction while walls of windows overlook a landscaped backdrop for entertaining amidst leafy privacy. Secure off street parking completes an exceptional Armadale equation.

## 'Beleura' feels fabulous

When the proportions of a home are perfectly in sync, when the balance between size and style is beautifully achieved, everything falls into place in a way that feels irresistibly right. 'Beleura' is a residence that delivers just such a combination - enhanced by a location that lets you walk to Union Park, High Street, Glenferrie Road, Malvern Central and the station all in a matter of minutes. Three bedrooms and two bathrooms, including the main bedroom's designer ensuite provide instantly appealing accommodation that's zoned separately from living/dining areas featuring dark polished floorboards, surround sound speakers, reverse cycle heating/cooling and a Coonara fireplace to the rear. An open plan kitchen with granite benches and stainless steel appliances adds to the attraction while walls of windows overlook a landscaped backdrop for entertaining amidst leafy privacy. Secure off street parking completes an exceptional Armadale equation.