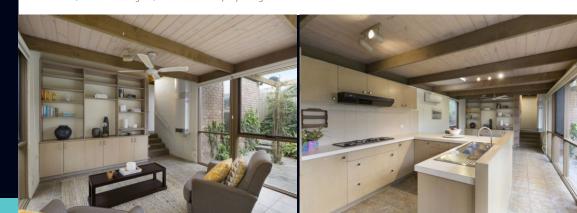

# Secluded classic in prized pocket

Showcasing 1980s styling and sun soaked living spaces, this elevated family home is positioned on a premium street just steps from Malvern Central School, trams and the culinary and shopping delights along High Street and Glenferrie Road. Surrounded by large windows, the lounge room with open fireplace joins the dining room, leading to the bright kitchen, meals and living with split system air conditioner, gas heater and access to a sunny north facing garden. Comprises three robed double bedrooms including a main with spa ensuite, a study/fourth bedroom, family bathroom, and double carport behind an auto gate. The ideal foundation for a successful future, choose to renovate and extend, or construct a luxurious new residence (STCA) and reap the rewards. Close to Cabrini Hospital, St Joseph's Primary School and many prestigious private schools.