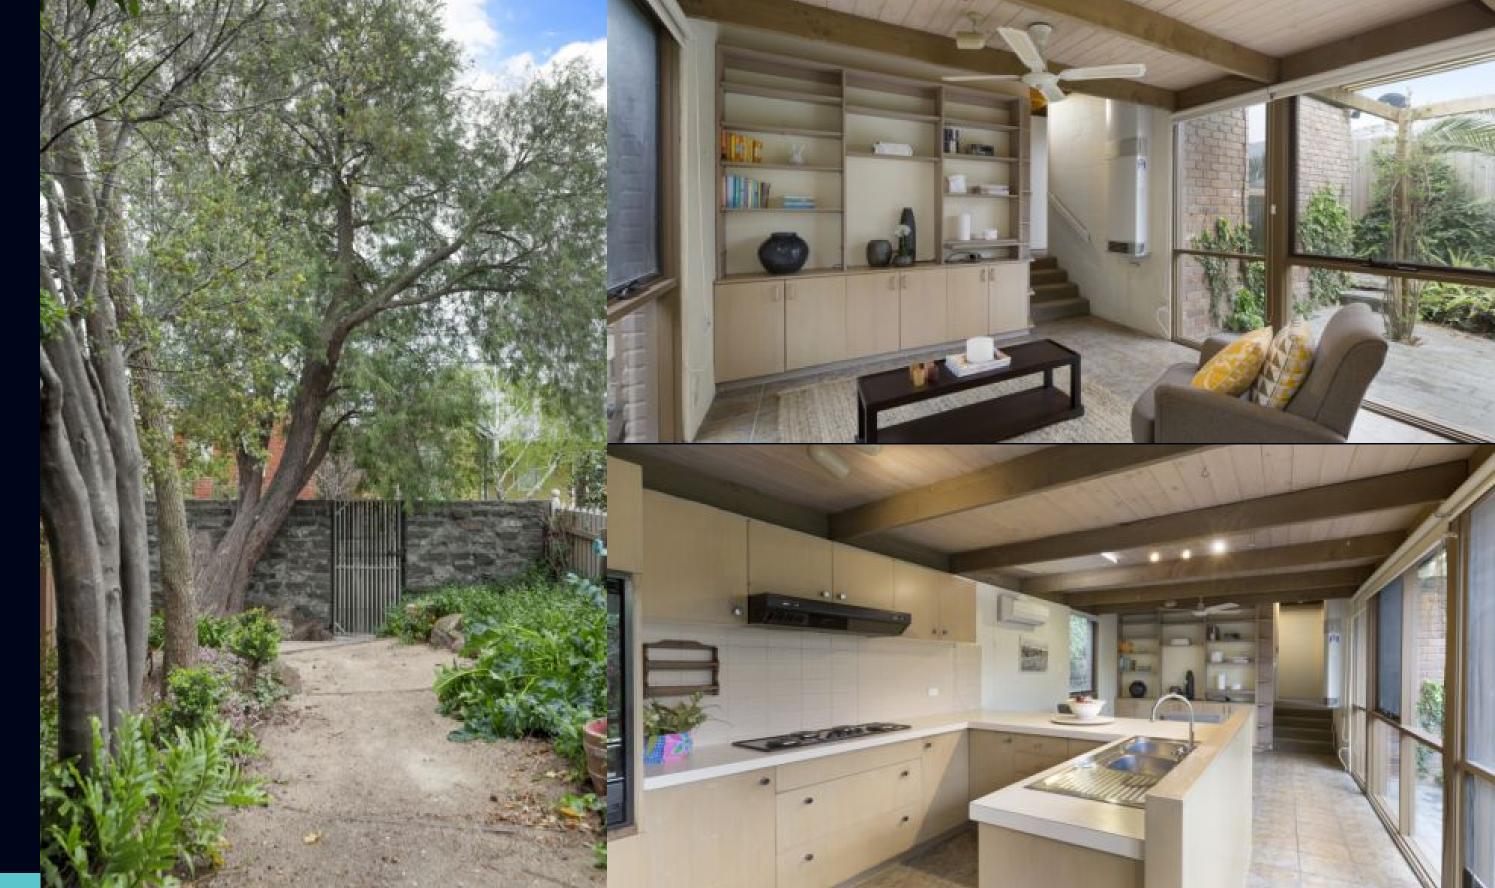

# Secluded classic in prized pocket

Showcasing 1980s styling and sun soaked living spaces, this elevated family home is positioned on a premium street just steps from Malvern Central School, trams and the culinary and shopping delights along High Street and Glenferrie Road. Surrounded by large windows, the lounge room with open fireplace joins the dining room, leading to the bright kitchen, meals and living with split system air conditioner, gas heater and access to a sunny north facing garden. Comprises three robed double bedrooms including a main with spa ensuite, a study/fourth bedroom, family bathroom, and double carport behind an auto gate. The ideal foundation for a successful future, choose to renovate and extend, or construct a luxurious new residence (STCA) and reap the rewards. Close to Cabrini Hospital, St Joseph's Primary School and many prestigious private schools.