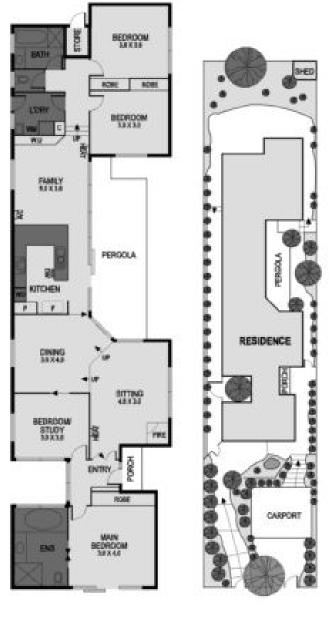

# Secluded classic in prized pocket

Showcasing 1980s styling and sun soaked living spaces, this elevated family home is positioned on a premium street just steps from Malvern Central School, trams and the culinary and shopping delights along High Street and Glenferrie Road. Surrounded by large windows, the lounge room with open fireplace joins the dining room, leading to the bright kitchen, meals and living with split system air conditioner, gas heater and access to a sunny north facing garden. Comprises three robed double bedrooms including a main with spa ensuite, a study/fourth bedroom, family bathroom, and double carport behind an auto gate. The ideal foundation for a successful future, choose to renovate and extend, or construct a luxurious new residence (STCA) and reap the rewards. Close to Cabrini Hospital, St Joseph's Primary School and many prestigious private schools.