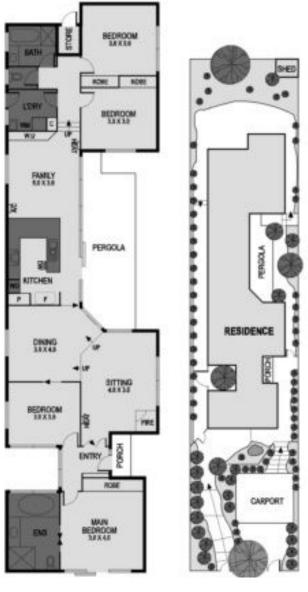

# Secluded classic in prized pocket

Showcasing 1980s styling and sun soaked living spaces, this elevated family home is positioned on a premium street just steps from Malvern Central School, trams and the culinary and shopping delights along High Street and Glenferrie Road. Surrounded by large windows, the lounge room with open fireplace joins the dining room, leading to the bright kitchen, meals and living with split system air conditioner, gas heater and access to a sunny north facing garden. Comprises three robed double bedrooms including a main with spa ensuite, a study/fourth bedroom, family bathroom, and double carport behind an auto gate. The ideal foundation for a successful future, choose to renovate and extend, or construct a luxurious new residence (STCA) and reap the rewards. Close to Cabrini Hospital, St Joseph's Primary School and many prestigious private schools.

21evastreetmalvern.com

| AUCTION | Saturday 25th October at 2pm                                                                  |
|---------|-----------------------------------------------------------------------------------------------|
| INSPECT | Thursday 12-12.30pm,<br>Saturday as Advertised                                                |
| LAND    | 503 sq. metres approx.                                                                        |
| CONTACT | Lachie Fraser-Smith 0418 399 182<br>Jessica Beckham 0433 335 149<br>Tim Bennison 0418 332 865 |
| OFFICE  | Armadale 9864 5000                                                                            |
| WEB     | jelliscraig.com.au                                                                            |

21evastreetmalvern.com