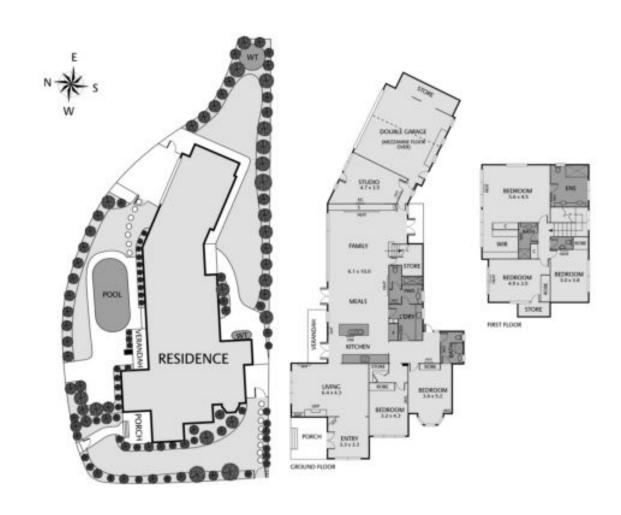

## Family excellence in elite Golden Mile environs

A magnificent Monomeath Avenue address in the prestigious Golden Mile is enviably enhanced by exclusive north-frontage ensuring this excellent 2-level residence affords the finest in secluded family living and entertaining. A comprehensive renovation of consummate quality by award winning builder Pansec Constructions has created a light-filled contemporary home of exceptional indooroutdoor family appeal near prestige schools, Maling Road, parks and train station. Features 5 robed bedrooms (luxury main with fitted WIR and lavish ensuite), study/office, sitting room, spacious family zone, Smeg/Miele granite kitchen, 4 bathrooms, hydronic heating, a/c, alarm, sunny alfresco area, solar-heated pool and remote-control DLUG.

www.2monomeathavenue-canterbury.com

| AUCTION | Saturday 4th March at 1pm                                                         |
|---------|-----------------------------------------------------------------------------------|
| INSPECT | Thursday 1.15-1.45pm, Saturdays as advertised or by appointment                   |
| LAND    | 908 sqm approx.                                                                   |
| CONTACT | Tom Ryan 0413 872 550<br>Geordie Dixon 0418 588 399<br>Steven Abbott 0407 324 240 |
| OFFICE  | Hawthorn 9810 5000                                                                |
| WEB     | jelliscraig.com.au                                                                |