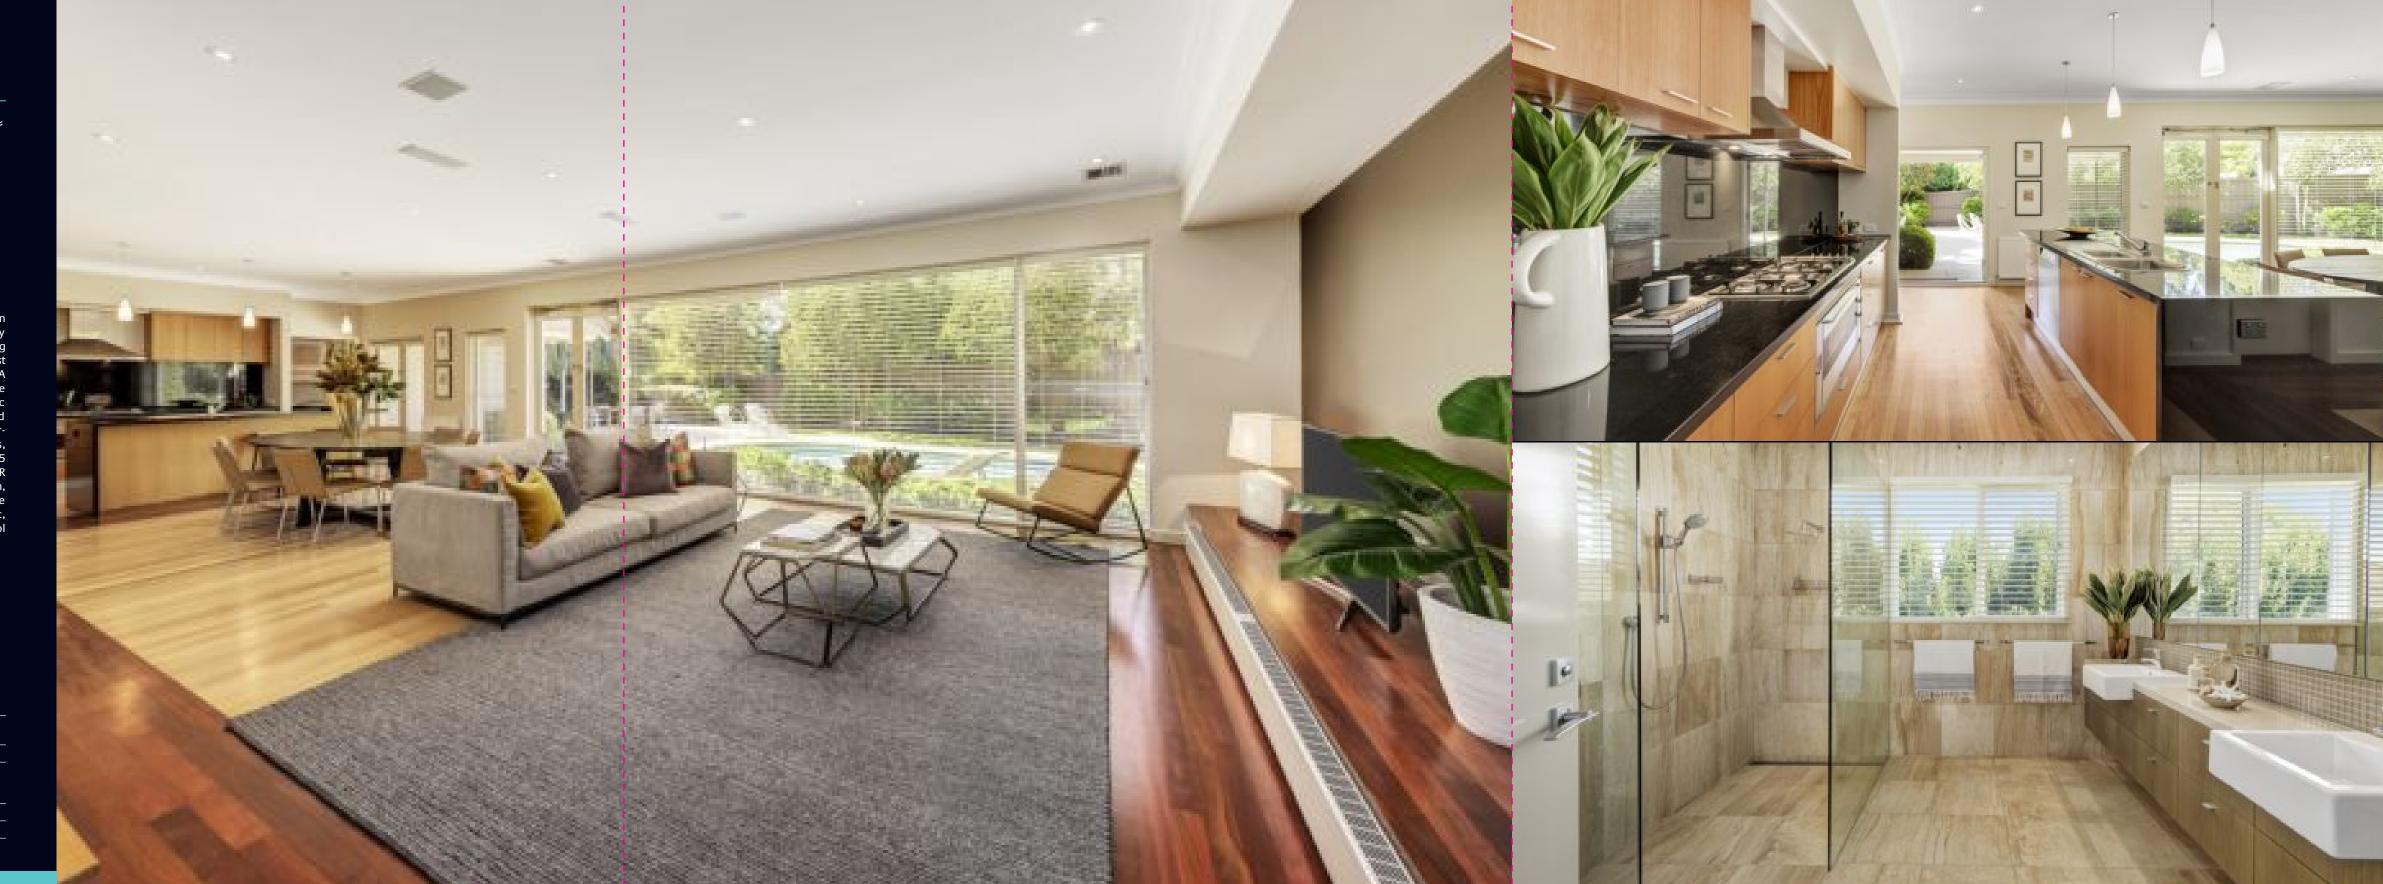

## Family excellence in elite Golden Mile environs

A magnificent Monomeath Avenue address in the prestigious Golden Mile is enviably enhanced by exclusive north-frontage ensuring this excellent 2-level residence affords the finest in secluded family living and entertaining. A comprehensive renovation of consummate quality by award winning builder Pansec Constructions has created a light-filled contemporary home of exceptional indooroutdoor family appeal near prestige schools, Maling Road, parks and train station. Features 5 robed bedrooms (luxury main with fitted WIR and lavish ensuite), study/office, sitting room, spacious family zone, Smeg/Miele granite kitchen, 4 bathrooms, hydronic heating, a/c, alarm, sunny alfresco area, solar-heated pool and remote-control DLUG.