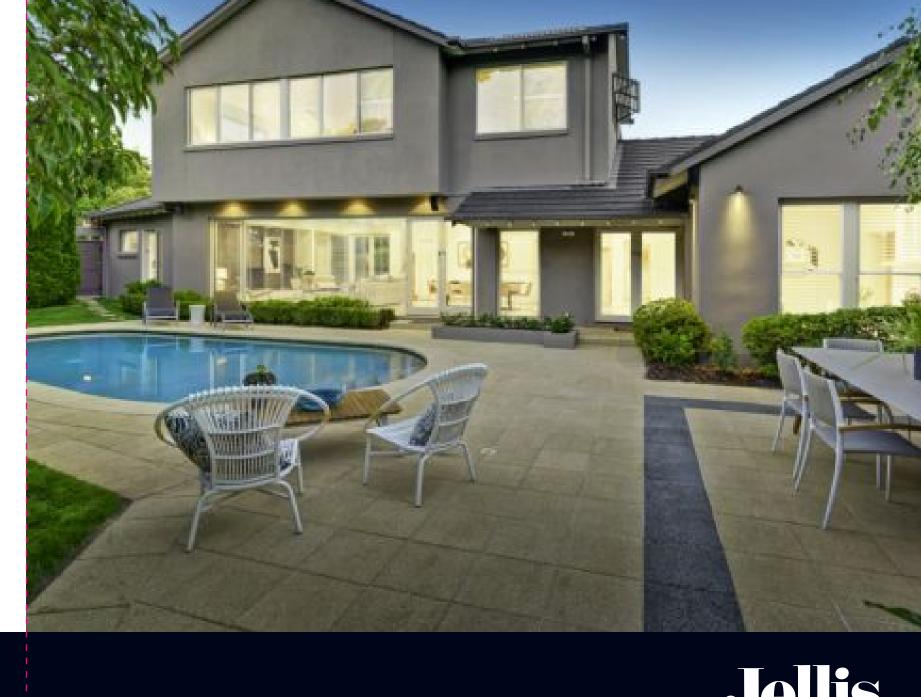

## Family excellence in elite Golden Mile environs

A magnificent Monomeath Avenue address in the prestigious Golden Mile is enviably enhanced by exclusive north-frontage ensuring this excellent 2-level residence affords the finest in secluded family living and entertaining. A comprehensive renovation of consummate quality by award winning builder Pansec Constructions has created a light-filled contemporary home of exceptional indooroutdoor family appeal near prestige schools, Maling Road, parks and train station. Features 5 robed bedrooms (luxury main with fitted WIR and lavish ensuite), study/office, sitting room, spacious family zone, Smeg/Miele granite kitchen, 4 bathrooms, hydronic heating, a/c, alarm, sunny alfresco area, solar-heated pool and remote-control DLUG.