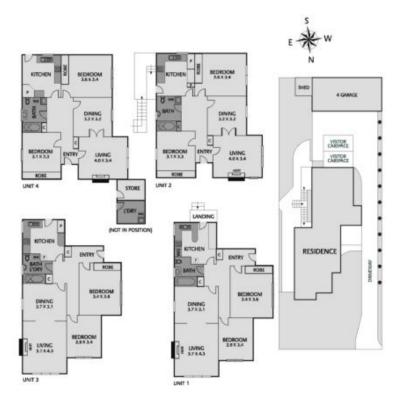

# Significant site, city views, so many options

Sure to excite the investor, developer or land banker, this block of 4 apartments is a once-in-a-lifetime opportunity in the Anderson Park precinct. Sitting high with city views, these character-rich apartments (plus 4 garages) are already a commercial success. Enjoy robust returns, plan for further strata rewards, construct a new home or create side-by-side townhouses capitalizing on wide frontage (STCA). Endless options close to Auburn South Primary School and Bialik College, tram, train and Camberwell shopping

# Significant site, city views, so many options

Sure to excite the investor, developer or land banker, this block of 4 apartments is a once-inalifetime opportunity in the Anderson Park precinct. Sitting high with city views, these character-rich apartments (plus 4 garages) are already a commercial success. Enjoy robust returns, plan for further strata rewards, construct a new home or create side-by-side townhouses capitalizing on wide frontage (STCA). Endless options close to Auburn South Primary School and Bialik College, tram, train and Camberwell shopping