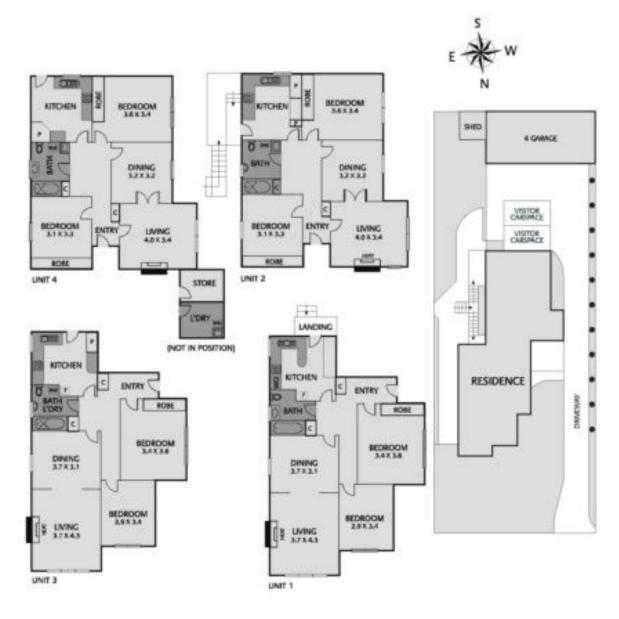

# Significant site, city views, so many options

Sure to excite the investor, developer or land banker, this block of 4 apartments is a once-in-a-lifetime opportunity in the Anderson Park precinct. Sitting high with city views, these character-rich apartments (plus 4 garages) are already a commercial success. Enjoy robust returns, plan for further strata rewards, construct a new home or create side-by-side townhouses capitalizing on wide frontage (STCA). Endless options close to Auburn South Primary School and Bialik College, tram, train and Camberwell shopping

| AUCTION | Saturday 25th February at 2pm                                                       |
|---------|-------------------------------------------------------------------------------------|
| INSPECT | Wednesday & Saturdays as advertised or by appointment                               |
| LAND    | 862 sqm approx.                                                                     |
| CONTACT | Mark Pezzin 0403 537 105<br>Natalie Hall 0403 173 074<br>Steven Abbott 0407 324 240 |
| OFFICE  | Hawthorn 9810 5000                                                                  |
| WEB     | jelliscraig.com.au                                                                  |
|         |                                                                                     |

# Significant site, city views, so many options

Sure to excite the investor, developer or land banker, this block of 4 apartments is a once-inalifetime opportunity in the Anderson Park precinct. Sitting high with city views, these character-rich apartments (plus 4 garages) are already a commercial success. Enjoy robust returns, plan for further strata rewards, construct a new home or create side-by-side townhouses capitalizing on wide frontage (STCA). Endless options close to Auburn South Primary School and Bialik College, tram, train and Camberwell shopping

| INSPECT | As advertised or by appointment                                                     |
|---------|-------------------------------------------------------------------------------------|
| LAND    | 862 sqm approx.                                                                     |
| CONTACT | Mark Pezzin 0403 537 105<br>Natalie Hall 0403 173 074<br>Steven Abbott 0407 324 240 |
| OFFICE  | Hawthorn 9810 5000                                                                  |