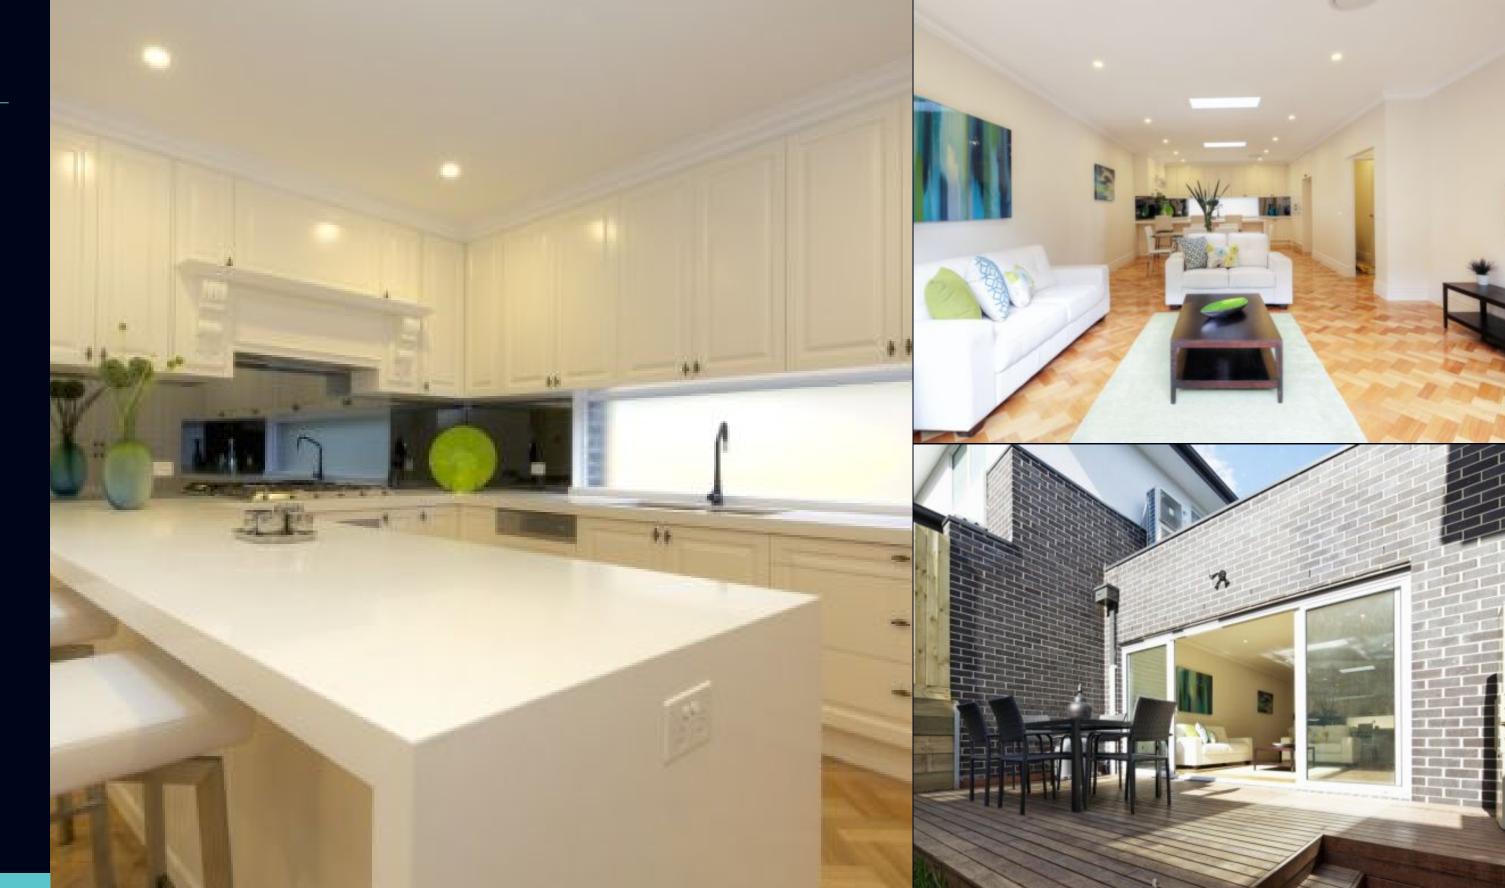

# Modern Luxury Living in East Doncaster and Serpell School Zones

Exuding street appeal and displaying exceptional quality, these 2 brand new dual level executive homes boast superior living standards. Appointed with formal Lounge, open plan Living/Dining, Smeg fitted Caesarstone Kitchen and alfresco entertaining deck. Unit 1 boasts 4 Bed, 2.5 bath, a retreat and is north facing with street frontage. Unit 2, in the middle, comprises 4 Bed, 3 bath. Both units with Master suites. In a highly sought after locale close to Serpell P.S. and East Doncaster S.C. Minutes to Ruffey Lake Park, Templestowe Village, Westfield Doncaster and the Pines Shopping Centre. Close to transport and freeway. Features ducted heating/cooling, polished parquetry floors and DLUG.