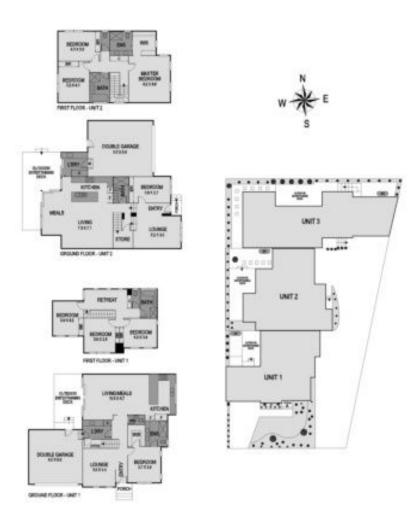

# Modern Luxury Living in East Doncaster and Serpell School Zones

Exuding street appeal and displaying exceptional quality, these 2 brand new dual level executive homes boast superior living standards. Appointed with formal Lounge, open plan Living/Dining, Smeg fitted Caesarstone Kitchen and alfresco entertaining deck. Unit 1 boasts 4 Bed, 2.5 bath, a retreat and is north facing with street frontage. Unit 2, in the middle, comprises 4 Bed, 3 bath. Both units with Master suites. In a highly sought after locale close to Serpell P.S. and East Doncaster S.C. Minutes to Ruffey Lake Park, Templestowe Village, Westfield Doncaster and the Pines Shopping Centre. Close to transport and freeway. Features ducted heating/cooling, polished parquetry floors and DLUG.