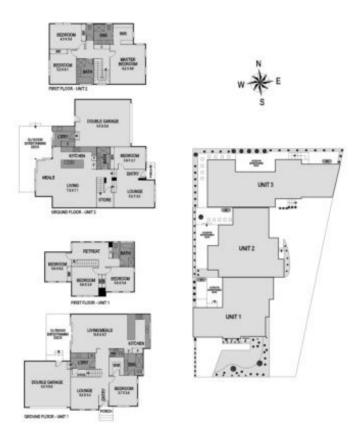

# Modern Luxury Living in East Doncaster and Serpell School Zones

Exuding street appeal and displaying exceptional quality, these 2 brand new dual level executive homes boast superior living standards. Appointed with formal Lounge, open plan Living/Dining, Smeg fitted Caesarstone Kitchen and alfresco entertaining deck. Unit 1 boasts 4 Bed, 2.5 bath, a retreat and is north facing with street frontage. Unit 2, in the middle, comprises 4 Bed, 3 bath. Both units with Master suites. In a highly sought after locale close to Serpell P.S. and East Doncaster S.C. Minutes to Ruffey Lake Park, Templestowe Village, Westfield Doncaster and the Pines Shopping Centre. Close to transport and freeway. Features ducted heating/cooling, polished parquetry floors and DLUG.