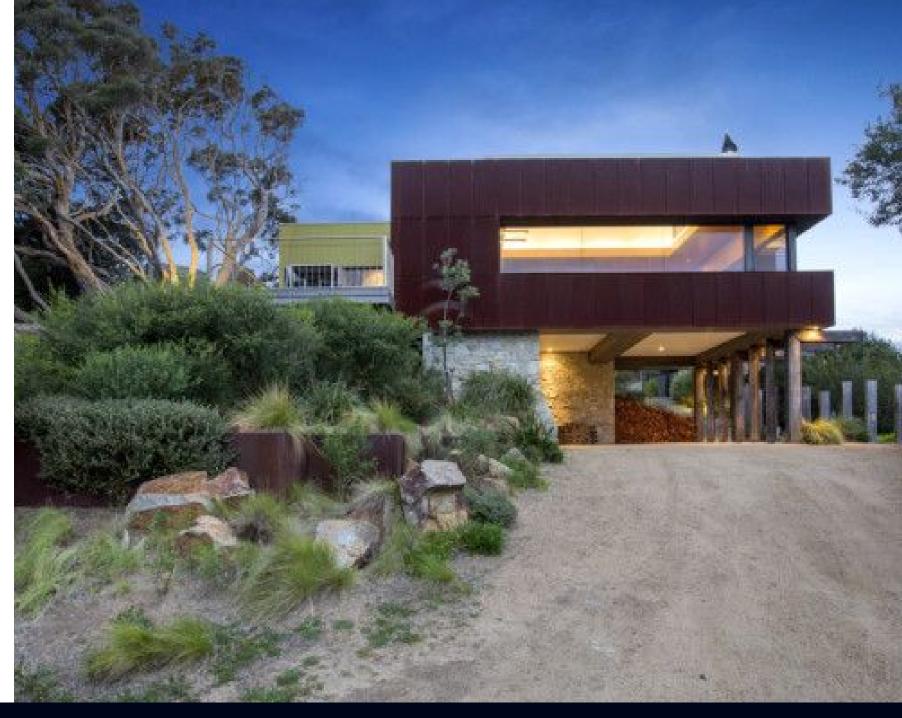

## The ultimate coastal showpiece

Offering an enviable lifestyle, moments from Diamond Bay beach, this striking property is the ultimate retreat. Set against a spectacular National Park backdrop, the eco-sensitive home blends tastefully into its surroundings with a variety of external materials utilised such as, limestone walls, Core 10 rusted metal, bronze aluminium windows and doors and eco-boards. Designed by renowned architect Nicholas Murray, the home is packed with high quality finishes and a practical floor plan. The exceptional fit out includes; hoop pine plywood wall and ceiling panels, spotted gum plywood flooring, modern kitchen (with European appliances, Butler's pantry, alfresco dining bench and servery), acoustic ceiling in second living area, two log fire places, heated ensuite floor and alarm system. Complete with a solar and gas heated, self-cleaning tiled pool, three water tanks, numerous outdoor entertaining areas and professionally landscaped native garden, this stand out property truly has it all.