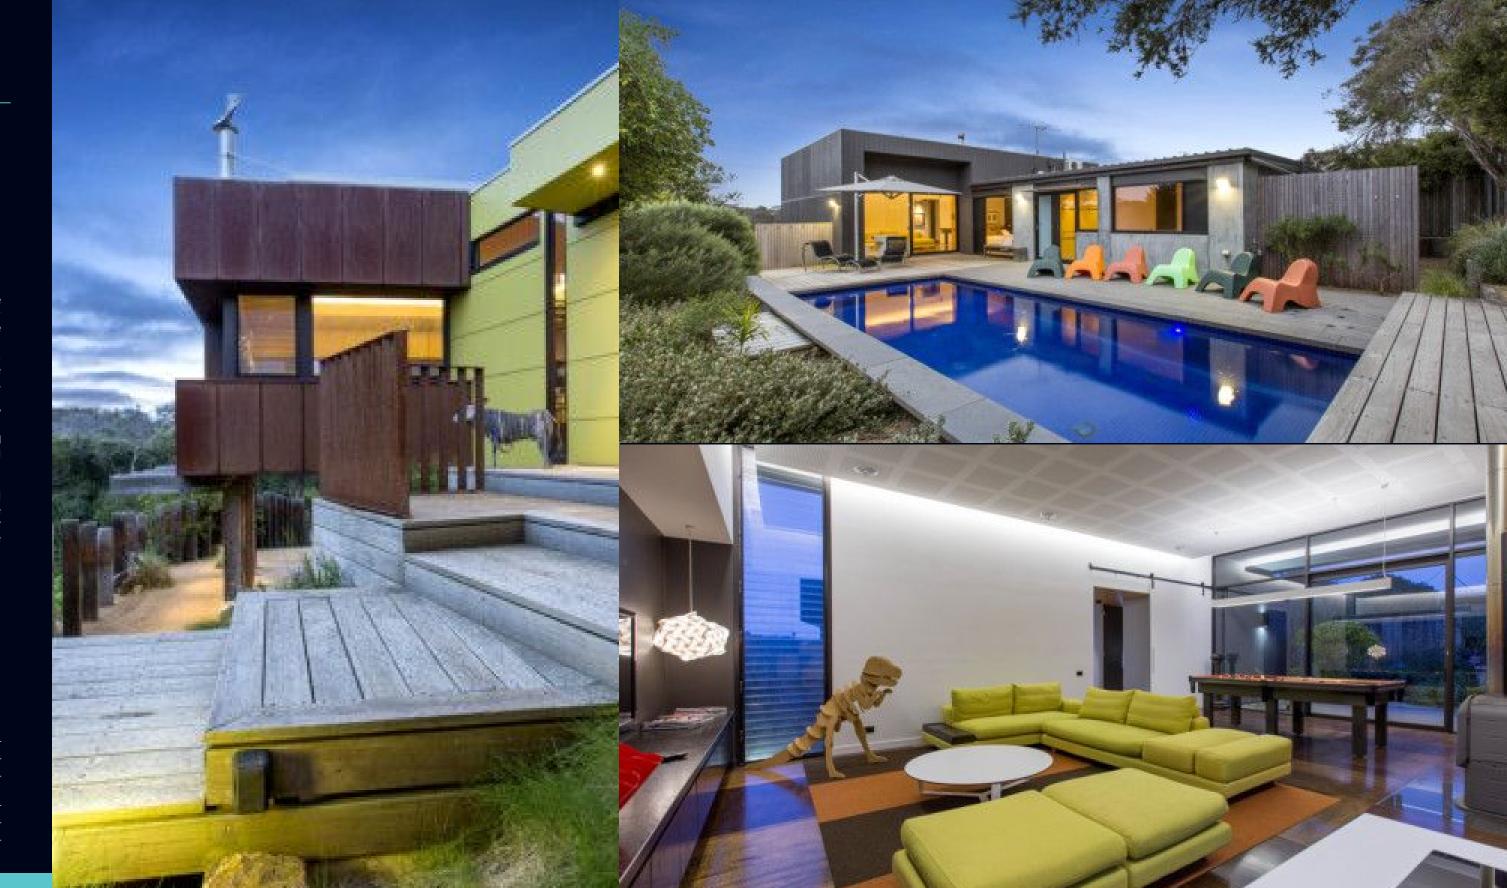

## The ultimate coastal showpiece

Offering an enviable lifestyle, moments from Diamond Bay beach, this striking property is the ultimate retreat. Set against a spectacular National Park backdrop, the eco-sensitive home blends tastefully into its surroundings with a variety of external materials utilised such as, limestone walls, Core 10 rusted metal, bronze aluminium windows and doors and eco-boards. Designed by renowned architect Nicholas Murray, the home is packed with high quality finishes and a practical floor plan. The exceptional fit out includes; hoop pine plywood wall and ceiling panels, spotted gum plywood flooring, modern kitchen (with European appliances, Butler's pantry, alfresco dining bench and servery), acoustic ceiling in second living area, two log fire places, heated ensuite floor and alarm system. Complete with a solar and gas heated, self-cleaning tiled pool, three water tanks, numerous outdoor entertaining areas and professionally landscaped native garden, this stand out property truly has it all.