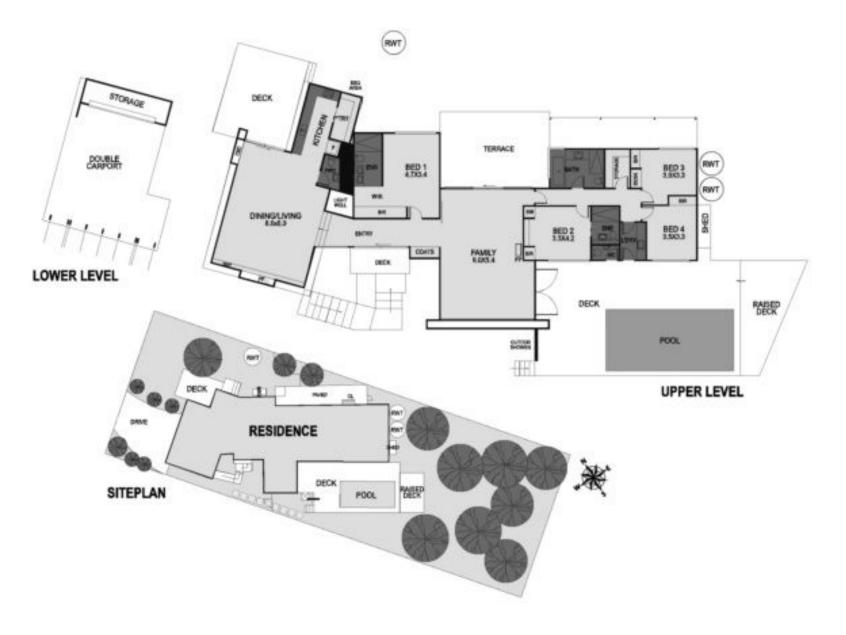

## The ultimate coastal showpiece

Offering an enviable lifestyle, moments from Diamond Bay beach, this striking property is the ultimate retreat. Set against a spectacular National Park backdrop, the eco-sensitive home blends tastefully into its surroundings with a variety of external materials utilised such as, limestone walls, Core 10 rusted metal, bronze aluminium windows and doors and eco-boards. Designed by renowned architect Nicholas Murray, the home is packed with high quality finishes and a practical floor plan. The exceptional fit out includes; hoop pine plywood wall and ceiling panels, spotted gum plywood flooring, modern kitchen (with European appliances, Butler's pantry, alfresco dining bench and servery), acoustic ceiling in second living area, two log fire places, heated ensuite floor and alarm system. Complete with a solar and gas heated, self-cleaning tiled pool, three water tanks, numerous outdoor entertaining areas and professionally landscaped native garden, this stand out property truly has it all.