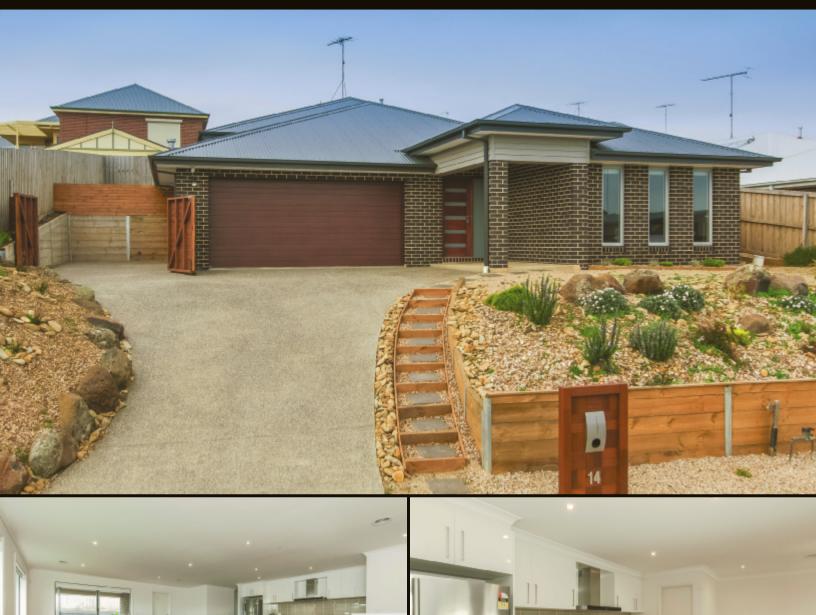

## buxton

**Private Sale** 

Set high in one of Geelong's premium estates with a detailed finish sits this split level GJ Gardener home, 18 months young with nothing to do. Comprising open plan kitchen / living & meals area, separate formal lounge, 4 BRs, master with WIR & ensuite plus an undercover outdoor decking area. Extra features of this great home include ducted heating, Caesar stone bench tops, 900mm Smeg oven, walk-in pantry, remote DLUG with internal access and side access for a trailer or boat. A short drive down to Highton shopping village, quick access to the ring road and minutes from Geelong CBD. If style & class are what you are looking for then look no further than Aitkenside Drive. Call today for more information.