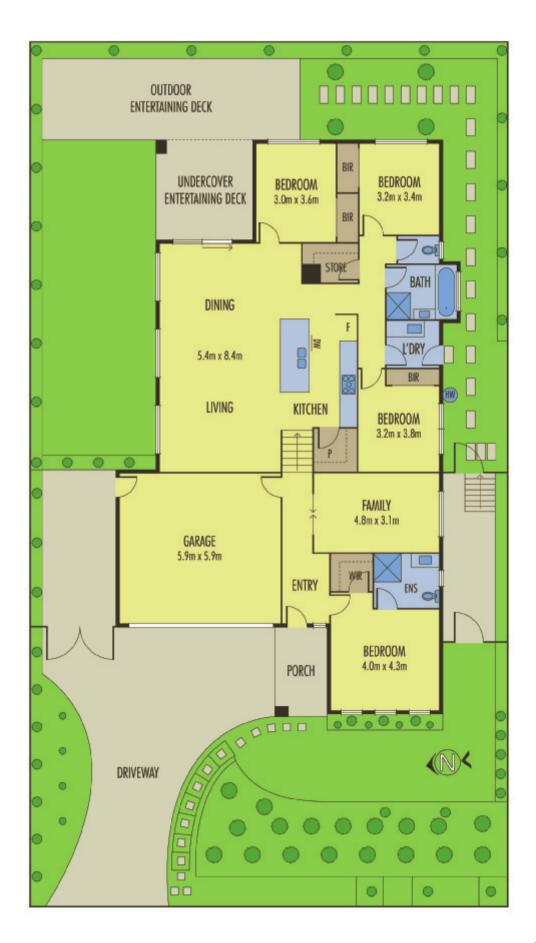

## buxton

**Private Sale** 

Set high in one of Geelong's premium estates with a detailed finish sits this split level GJ Gardener home, 18 months young with nothing to do. Comprising open plan kitchen / living & meals area, separate formal lounge, 4 BRs, master with WIR & ensuite plus an undercover outdoor decking area. Extra features of this great home include ducted heating, Caesar stone bench tops, 900mm Smeg oven, walk-in pantry, remote DLUG with internal access and side access for a trailer or boat. A short drive down to Highton shopping village, quick access to the ring road and minutes from Geelong CBD. If style & class are what you are looking for then look no further than Aitkenside Drive. Call today for more information.