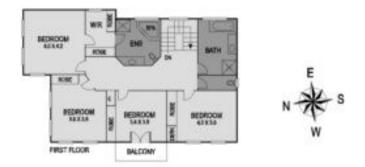

## DONCASTER 1 Golf Links Court

5 🗐 2 🗂 2 🔂

## Park and Live -Minutes to Freeway

Serenely set opposite parkland, making a huge impression with its spacious dimensions and elevated position, this grand Neo-Georgian style residence will raise your level of living. Built with the finest materials and attention to comfort and lifestyle. Elegant formal Lounge and Dining adjoin open plan gourmet Kitchen Family/Meals, Bosch dishwasher and oven plus 5 burner gas cooktop and granite benchtops. Extending outdoors to totally private, covered alfresco deck and low maintenance surrounds for sensational summer BBQs relaxing with family and friends. Centrally located in walking distance to Park and Ride. Close to schools, Westfield Doncaster, Macedon Square, freeway and CBD.