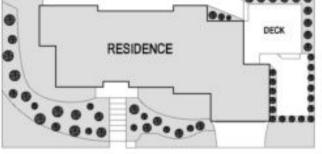

## Park and Live -Minutes to Freeway

Serenely set opposite parkland, making a huge impression with its spacious dimensions and elevated position, this grand Neo-Georgian style residence will raise your level of living. Built with the finest materials and attention to comfort and lifestyle. Elegant formal Lounge and Dining adjoin open plan gourmet Kitchen Family/Meals, Bosch dishwasher and oven plus 5 burner gas cooktop and granite benchtops. Extending outdoors to totally private, covered alfresco deck and low maintenance surrounds for sensational summer BBQs relaxing with family and friends. Centrally located in walking distance to Park and Ride. Close to schools, Westfield Doncaster, Macedon Square, freeway and CBD.