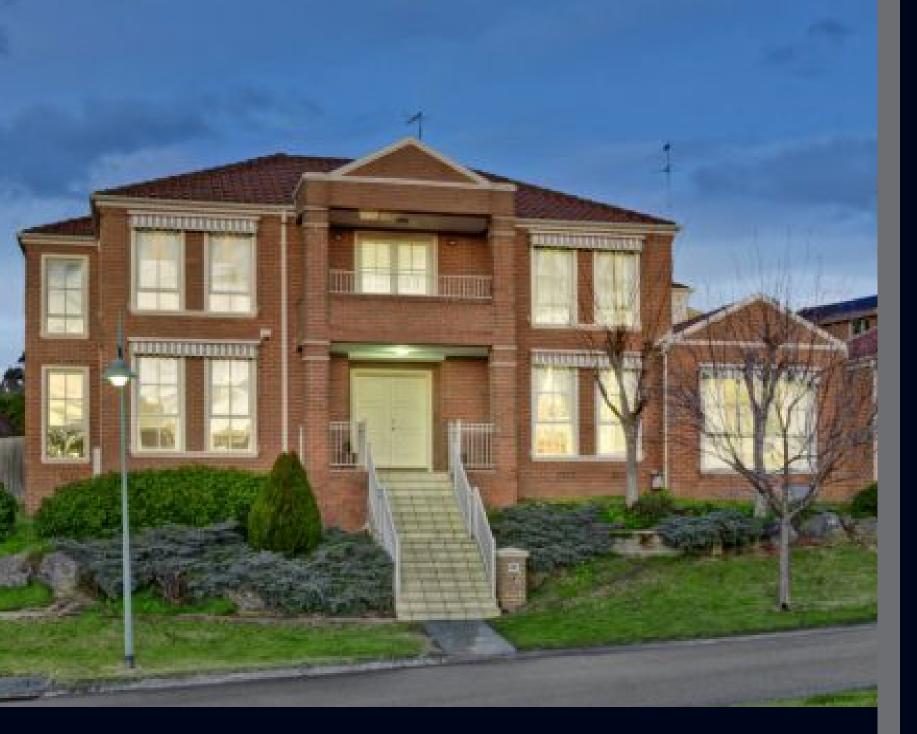

## Park and Live -Minutes to Freeway

Serenely set opposite parkland, making a huge impression with its spacious dimensions and elevated position, this grand Neo-Georgian style residence will raise your level of living. Built with the finest materials and attention to comfort and lifestyle. Elegant formal Lounge and Dining adjoin open plan gourmet Kitchen Family/Meals, Bosch dishwasher and oven plus 5 burner gas cooktop and granite benchtops. Extending outdoors to totally private, covered alfresco deck and low maintenance surrounds for sensational summer BBQs relaxing with family and friends. Centrally located in walking distance to Park and Ride. Close to schools, Westfield Doncaster, Macedon Square, freeway and CBD.