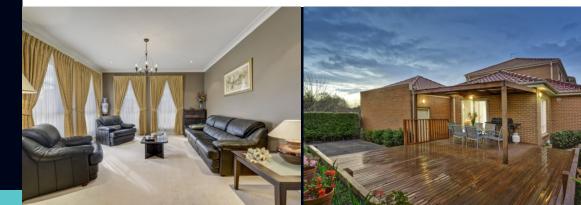

## Park and Live -Minutes to Freeway

Serenely set opposite parkland, making a huge impression with its spacious dimensions and elevated position, this grand Neo-Georgian style residence will raise your level of living. Built with the finest materials and attention to comfort and lifestyle. Elegant formal Lounge and Dining adjoin open plan gourmet Kitchen Family/Meals, Bosch dishwasher and oven plus 5 burner gas cooktop and granite benchtops. Extending outdoors to totally private, covered alfresco deck and low maintenance surrounds for sensational summer BBQs relaxing with family and friends. Centrally located in walking distance to Park and Ride. Close to schools, Westfield Doncaster, Macedon Square, freeway and CBD.