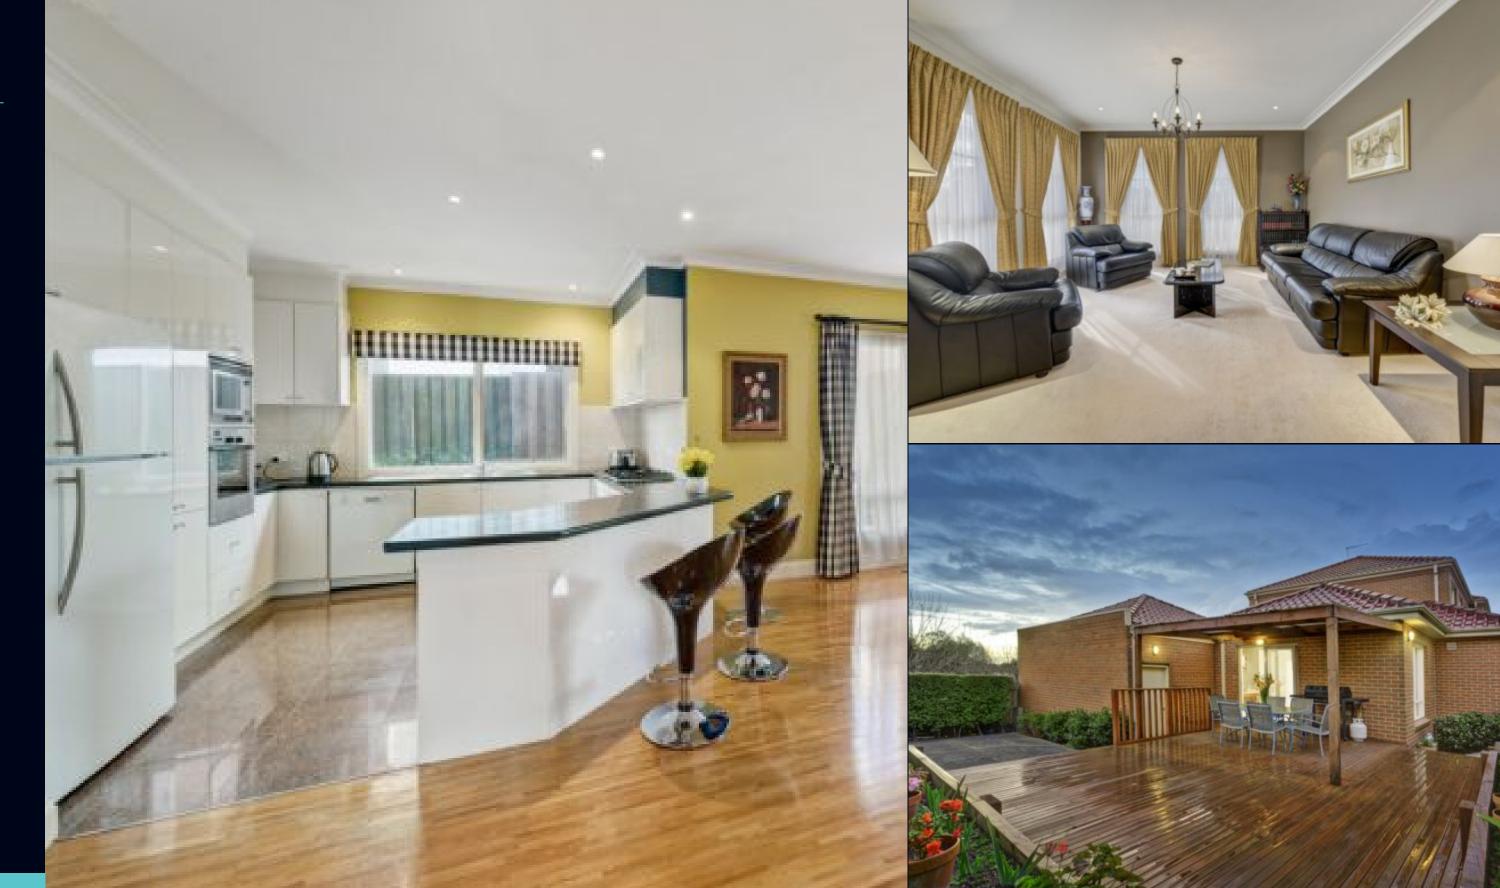

## Park and Live -Minutes to Freeway

Serenely set opposite parkland, making a huge impression with its spacious dimensions and elevated position, this grand Neo-Georgian style residence will raise your level of living. Built with the finest materials and attention to comfort and lifestyle. Elegant formal Lounge and Dining adjoin open plan gourmet Kitchen Family/Meals, Bosch dishwasher and oven plus 5 burner gas cooktop and granite benchtops. Extending outdoors to totally private, covered alfresco deck and low maintenance surrounds for sensational summer BBQs relaxing with family and friends. Centrally located in walking distance to Park and Ride. Close to schools, Westfield Doncaster, Macedon Square, freeway and CBD.