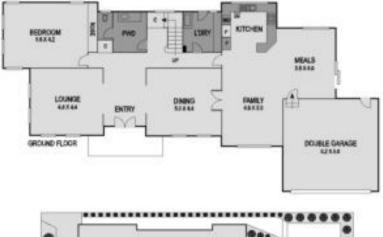

## DONCASTER 1 Golf Links Court

5 🚝 2 🗁 2 🕰

## Park and Live -Minutes to Freeway

Serenely set opposite parkland, making a huge impression with its spacious dimensions and elevated position, this grand Neo-Georgian style residence will raise your level of living. Built with the finest materials and attention to comfort and lifestyle. Elegant formal Lounge and Dining adjoin open plan gourmet Kitchen Family/Meals, Bosch dishwasher and oven plus 5 burner gas cooktop and granite benchtops. Extending outdoors to totally private, covered alfresco deck and low maintenance surrounds for sensational summer BBQs relaxing with family and friends. Centrally located in walking distance to Park and Ride. Close to schools, Westfield Doncaster, Macedon Square, freeway and CBD.