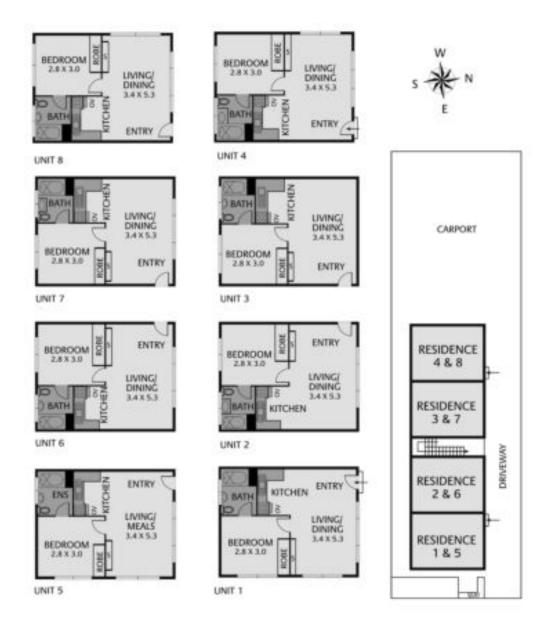

## **BRUNSWICK EAST** 1-8/71 Holmes Street

8 🚝 8 📛 8 🕾

## An unbeatable investment: 8unit block, top spot!

Offered on 1 title, this 8 one-bedroom apartment block is a sterling addition to an investment portfolio. Currently returning approx. \$80,000k p.a., it offers astounding potential for further enhancement or redevelopment in a premier CBD position with tram stop at the door and close to hip East Brunswick bars and cafes, shops and hectares of parkland. With a northerly orientation and offstreet parking, the apartments offer good-sized living/dining, ensuite bathrooms and shared laundries. A once in a decade opportunity!