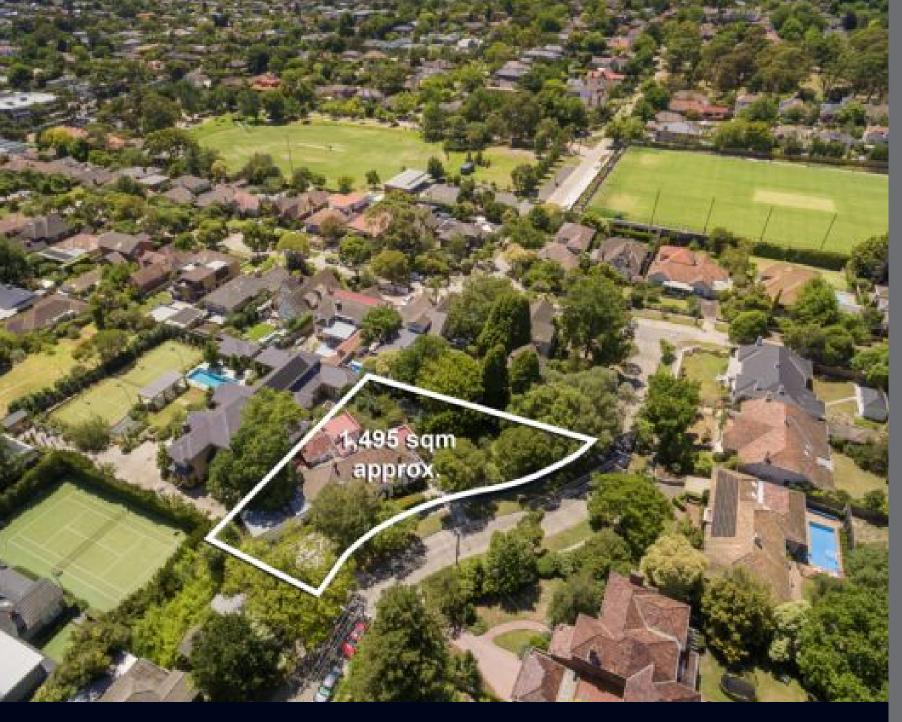

## Elegant Deepdene estate on beautiful grounds

Privately hedged and benefitting from broad frontage, this substantial brick residence offers an exceptional lifestyle amidst luxuriant gardens. In a prime pocket coveted for its prestige homes and exclusive schools, the substantial 4/5 bedroom/3 bathroom floorplan guarantees wonderful entertainment options with all living spaces arranged around the botanic beauty. Comprises upper parent's level, conservatory, home-office, multi-purpose room/gym, exquisite formal rooms, sleek stone kitchen/family areas. A timeless beauty offering scope to further improve on the expansive 1,495m2 allotment (STCA). Includes heating/cooling, security, cellar, double garage and auto-gates

| AUCTION | Saturday 4th March at 2pm                                                             |
|---------|---------------------------------------------------------------------------------------|
| INSPECT | Thursday 11.45am-12.15pm, Saturdays as advertised or by appointment                   |
| LAND    | 1,495 sqm approx.                                                                     |
| CONTACT | Peter Vigano 0407 301 224<br>Steven Abbott 0407 324 240<br>Jessica Zhang 0452 468 117 |
| OFFICE  | Balwyn 9831 2800                                                                      |
| WEB     | jelliscraig.com.au                                                                    |

## Elegant Deepdene estate on beautiful grounds

Privately hedged and benefitting from broad frontage, this substantial brick residence offers an exceptional lifestyle amidst luxuriant gardens. In a prime pocket coveted for its prestige homes and exclusive schools, the substantial 4/5 bedroom/3 bathroom floorplan guarantees wonderful entertainment options with all living spaces arranged around the botanic beauty. Comprises upper parent's level, conservatory, home-office, multi-purpose room/ gym, exquisite formal rooms, sleek stone kitchen/family areas. A timeless beauty offering scope to further improve on the expansive 1,495m2 allotment (STCA). Includes heating/ cooling, security, cellar, double garage and

PRIVATE SALE

1,495 sqm approx.

jelliscraig.com.au

OFFICE Balwyn 9831 2800

Please note that this is the front AND back of your two-page Private Sale Brochure.

Disclaimer The measurements provided of the land and/or property may not be 100% accurate. In order to satisfy yourself of the exact dimensions of the property/land/or of each room, we advise you to conduct your own measurements and/or engage the services of a licensed surveyor. Responsibility for any omissions or errors contained herein is expressly denied. Jellis Craig (Balwyn) and Company Pty Ltd ABN 77 603