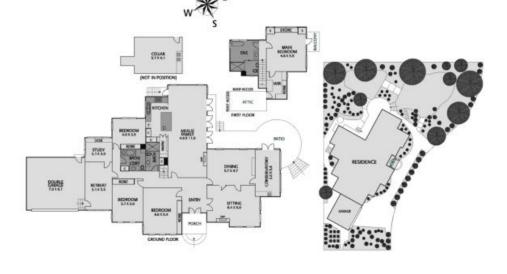

## Elegant Deepdene estate on beautiful grounds

Privately hedged and benefitting from broad frontage, this substantial brick residence offers an exceptional lifestyle amidst luxuriant gardens. In a prime pocket coveted for its prestige homes and exclusive schools, the substantial 4/5 bedroom/3 bathroom floorplan guarantees wonderful entertainment options with all living spaces arranged around the botanic beauty. Comprises upper parent's level, conservatory, home-office, multi-purpose room/gym, exquisite formal rooms, sleek stone kitchen/family areas. A timeless beauty offering scope to further improve on the expansive 1,495m2 allotment (STCA). Includes heating/cooling, security, cellar, double garage and auto-gates

## Elegant Deepdene estate on beautiful grounds

Privately hedged and benefitting from broad frontage, this substantial brick residence offers an exceptional lifestyle amidst luxuriant gardens. In a prime pocket coveted for its prestige homes and exclusive schools, the substantial 4/5 bedroom/3 bathroom floorplan guarantees wonderful entertainment options with all living spaces arranged around the botanic beauty. Comprises upper parent's level, conservatory, home-office, multi-purpose room/ gym, exquisite formal rooms, sleek stone kitchen/family areas. A timeless beauty offering scope to further improve on the expansive 1,495m2 allotment (STCA). Includes heating/ cooling, security, cellar, double garage and