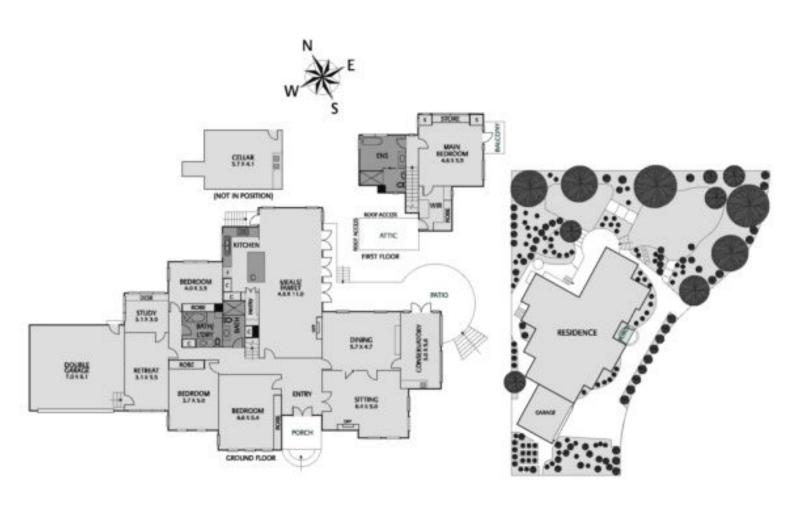

## Elegant Deepdene estate on beautiful grounds

Privately hedged and benefitting from broad frontage, this substantial brick residence offers an exceptional lifestyle amidst luxuriant gardens. In a prime pocket coveted for its prestige homes and exclusive schools, the substantial 4/5 bedroom/3 bathroom floorplan guarantees wonderful entertainment options with all living spaces arranged around the botanic beauty. Comprises upper parent's level, conservatory, home-office, multi-purpose room/gym, exquisite formal rooms, sleek stone kitchen/family areas. A timeless beauty offering scope to further improve on the expansive 1,495m2 allotment (STCA). Includes heating/cooling, security, cellar, double garage and auto-gates

## Elegant Deepdene estate on beautiful grounds

Privately hedged and benefitting from broad frontage, this substantial brick residence offers an exceptional lifestyle amidst luxuriant gardens. In a prime pocket coveted for its prestige homes and exclusive schools, the substantial 4/5 bedroom/3 bathroom floorplan guarantees wonderful entertainment options with all living spaces arranged around the botanic beauty. Comprises upper parent's level, conservatory, home-office, multi-purpose room/ gym, exquisite formal rooms, sleek stone kitchen/family areas. A timeless beauty offering scope to further improve on the expansive 1,495m2 allotment (STCA). Includes heating/ cooling, security, cellar, double garage and

| AUCTION | Saturday 4th March at 2pm                                                             |
|---------|---------------------------------------------------------------------------------------|
| INSPECT | Thursday 11.45am-12.15pm, Saturdays as advertised or by appointment                   |
| LAND    | 1,495 sqm approx.                                                                     |
| CONTACT | Peter Vigano 0407 301 224<br>Steven Abbott 0407 324 240<br>Jessica Zhang 0452 468 117 |
| OFFICE  | Balwyn 9831 2800                                                                      |
| WEB     | jelliscraig.com.au                                                                    |

PRIVATE SALE

1,495 sqm approx.

jelliscraig.com.au

OFFICE Balwyn 9831 2800

Please note that this is the front AND back of your two-page Private Sale Brochure.

Disclaimer The measurements provided of the land and/or property may not be 100% accurate. In order to satisfy yourself of the exact dimensions of the property/land/or of each room, we advise you to conduct your own measurements and/or engage the services of a licensed surveyor. Responsibility for any omissions or errors contained herein is expressly denied. Jellis Craig (Balwyn) and Company Pty Ltd ABN 77 603